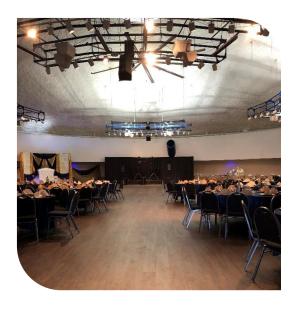

# Facts & Figures

Square Footage 11,000sq. ft. (119' diameter) Seating Capacity 500 banquet

800 theater

## Rates & Packages

Standard Rate\* (<250 People) \$3500

Standard Rate\* (>250 People) \$4500

Youth Non-Profit \$1000

Adult Non-Profit \$1200

\*Includes bartenders and security for 5-hour cash bar

### **Included in Rental**

7:00am – 11:00pm venue rental (Some restrictions apply)

6' Round Tables

6' Long Tables

24' x 12' Stage with pipe & drape

Sound system with wireless microphones and Bluetooth

Ice machine