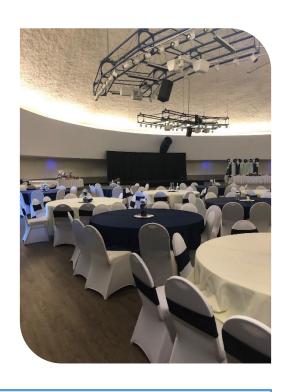

# Facts & Figures

Square Footage 11,000sq. ft. (119' diameter) Seating Capacity 500 banquet

800 theater

## Rates & Packages

Standard Rate\* (<250 People) \$3500

Standard Rate\* (>250 People) \$4500

Youth Non-Profit \$1000

Adult Non-Profit \$1200

\*Includes bartenders and security for 5-hour cash bar

### **Included in Rental**

7:00am – 11:00pm venue rental (Some restrictions apply)

6' Round Tables

6' Long Tables

24' x 12' Stage with pipe & drape

Sound system with wireless microphones and Bluetooth

Ice machine