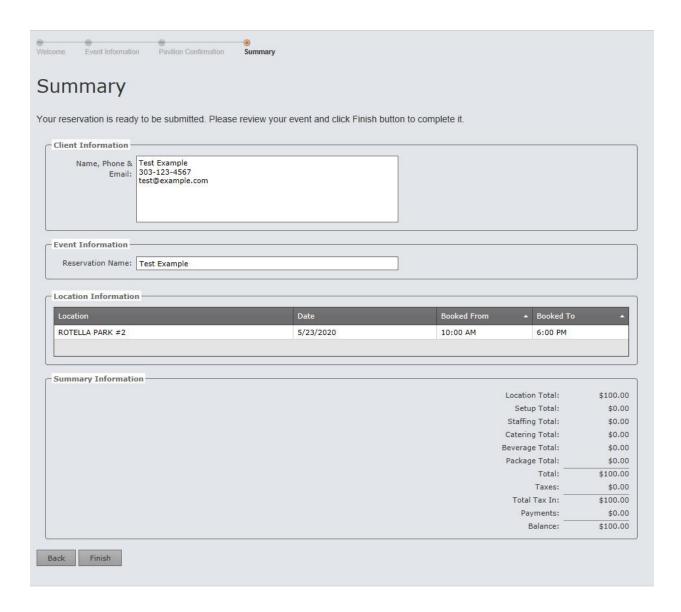

This page will show you a summary of the reservation. Click Finish to submit the reservation.

| 9                                     | successfully completed.                          |           |                             |                                                                                                  |                                                        |
|---------------------------------------|--------------------------------------------------|-----------|-----------------------------|--------------------------------------------------------------------------------------------------|--------------------------------------------------------|
|                                       |                                                  |           |                             |                                                                                                  |                                                        |
| Client Information –                  |                                                  |           |                             |                                                                                                  |                                                        |
| Name, Phone &<br>Email:               | Test Example<br>303-123-4567<br>test@example.com |           |                             |                                                                                                  |                                                        |
| Event Information –                   |                                                  |           |                             |                                                                                                  |                                                        |
| Reservation Name:                     | Test Example                                     |           |                             |                                                                                                  |                                                        |
| Location Informatio                   | n                                                |           |                             |                                                                                                  |                                                        |
|                                       |                                                  | 1,000     |                             |                                                                                                  | 000                                                    |
| Location                              |                                                  | Date      | Booked From                 | ▲ Booked To                                                                                      | *                                                      |
|                                       |                                                  |           |                             |                                                                                                  |                                                        |
| ROTELLA PARK #2                       |                                                  | 5/23/2020 | 10:00 AM                    | 6:00 PM                                                                                          |                                                        |
|                                       | on                                               | 5/23/2020 | 10:00 AM                    | 6:00 PM                                                                                          |                                                        |
| 30.201 (4.015.3) (1.006.5) (30.207.5) | on                                               | 5/23/2020 | . Sec. 000000               | 6:00 PM                                                                                          | \$100.0                                                |
|                                       | on-                                              | 5/23/2020 | Lo                          | 3000000000000                                                                                    | A CONTRACTOR                                           |
|                                       | on —                                             | 5/23/2020 | Lo                          | cation Total:                                                                                    | \$0.0                                                  |
|                                       | on —                                             | 5/23/2020 | Lo                          | cation Total:<br>Setup Total:                                                                    | \$0.0<br>\$0.0                                         |
|                                       | on-                                              | 5/23/2020 | Lo<br>SI<br>Ca              | cation Total:<br>Setup Total:<br>affing Total:                                                   | \$0.0<br>\$0.0<br>\$0.0                                |
|                                       | on-                                              | 5/23/2020 | Lo<br>Si<br>Ca<br>Bev       | cation Total:<br>Setup Total:<br>taffing Total:<br>tering Total:                                 | \$0.0<br>\$0.0<br>\$0.0<br>\$0.0                       |
|                                       | on —                                             | 5/23/2020 | Lo<br>Si<br>Ca<br>Bev       | cation Total:<br>Setup Total:<br>taffing Total:<br>tering Total:<br>verage Total:                | \$0.0<br>\$0.0<br>\$0.0<br>\$0.0                       |
|                                       | on                                               | 5/23/2020 | Lo<br>Si<br>Ca<br>Bev       | cation Total: Setup Total: taffing Total: tering Total: verage Total: ckage Total:               | \$100.0<br>\$0.0<br>\$0.0<br>\$0.0<br>\$0.0<br>\$100.0 |
|                                       | on                                               | 5/23/2020 | Lo<br>SI<br>Ca<br>Bev<br>Pa | cation Total: Setup Total: taffing Total: tering Total: verage Total: ckage Total: Total:        | \$0.0<br>\$0.0<br>\$0.0<br>\$0.0<br>\$0.0              |
| Summary Information                   | on                                               | 5/23/2020 | Lo<br>SI<br>Ca<br>Bev<br>Pa | cation Total: Setup Total: taffing Total: tering Total: verage Total: ckage Total: Total: Taxes: | \$0.0<br>\$0.0<br>\$0.0<br>\$0.0<br>\$0.0<br>\$100.0   |