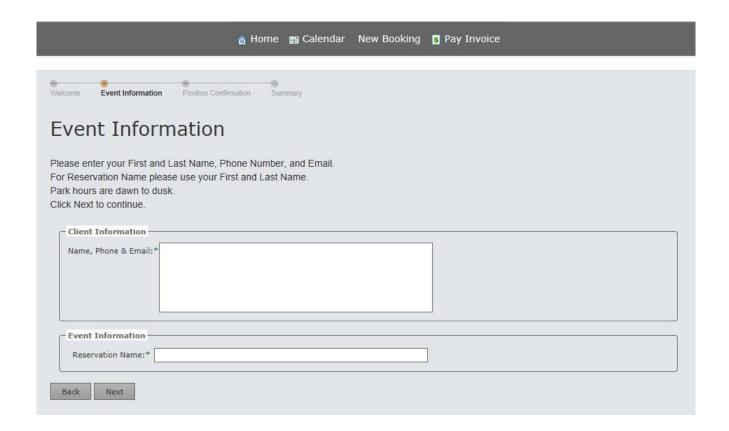

You'll notice that Pavilion #5 is booked on Saturday, May 23. To book a pavilion from the calendar, right-click and select New Booking. In this tutorial, we are booking Pavilion #2 for Sunday, May 24

When you click New Booking, either from the Home page or the Calendar, you will see a Welcome page and click Next. Then you will see the Event Information page above.

Please enter your First and Last Name, as well as your phone number and email address in the first text box. Under Reservation Name, please enter your First and Last Name. Click Next.

On the next page you will enter the reservation date. When you enter the date into 'Booked Date From', it will automatically fix the 'Booked Date To' match.