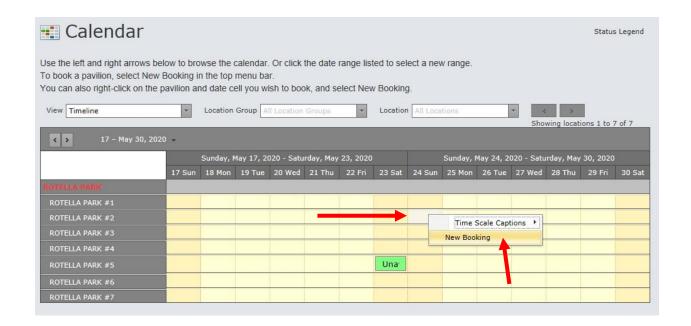

You'll notice that Pavilion #5 is booked on Saturday, May 23. To book a pavilion from the calendar, right-click and select New Booking. In this tutorial, we are booking Pavilion #2 for Sunday, May 24

When you click New Booking, either from the Home page or the Calendar, you will see a Welcome page and click Next. Then you will see the Event Information page above.