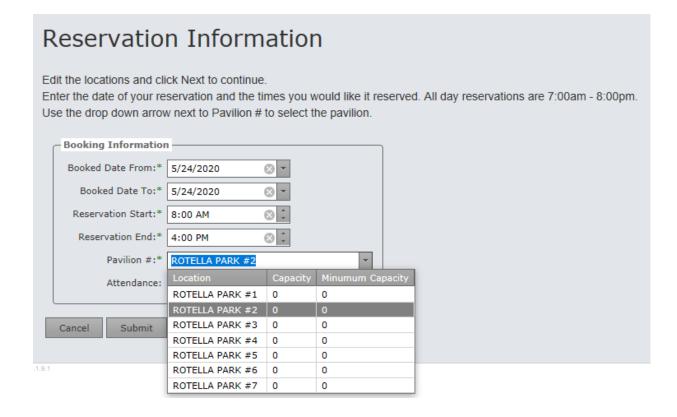

Please enter your First and Last Name, as well as your phone number and email address in the first text box. Under Reservation Name, please enter your First and Last Name. Click Next.

On the next page you will enter the reservation date. When you enter the date into 'Booked Date From', it will automatically fix the 'Booked Date To' match.

Reservation Start and End are the times for your pavilion. *All-day rentals are 7:00am – 8:00pm*.

Use the drop-down arrow next to Pavilion # to select the pavilion you want to reserve.

Each pavilion is the same in size and amenities and can hold up to 50 people.

Then click Submit.

This page will show the pavilion, date, and time you have just entered. Click Edit (A) to make changes or Add Locations (B) to book an additional pavilion.

\*NOTE\*: if you click Back, it will take you back to the page where you entered your name, number, and email. To continue click Next