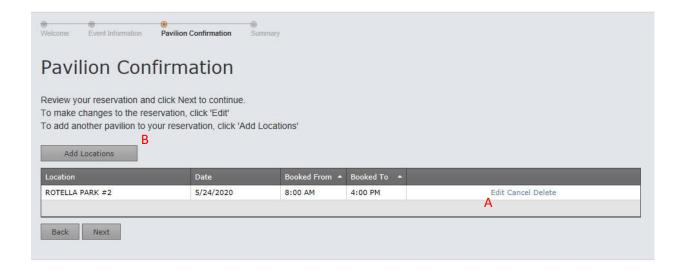

Then click Submit.

This page will show the pavilion, date, and time you have just entered. Click Edit (A) to make changes or Add Locations (B) to book an additional pavilion.

\*NOTE\*: if you click Back, it will take you back to the page where you entered your name, number, and email. To continue click Next