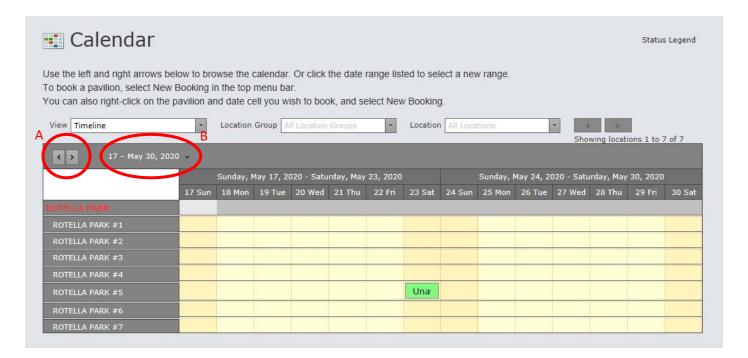

This is the calendar that shows each pavilion at Rotella Park for a 14-day period. You can scroll through the calendar dates by clicking the left and right arrows (A) or by clicking the date range and selecting a new range (B)

You'll notice that Pavilion #5 is booked on Saturday, May 23. To book a pavilion from the calendar, right-click and select New Booking. In this tutorial, we are booking Pavilion #2 for Sunday, May 24

When you click New Booking, either from the Home page or the Calendar, you will see a Welcome page and click Next. Then you will see the Event Information page above.