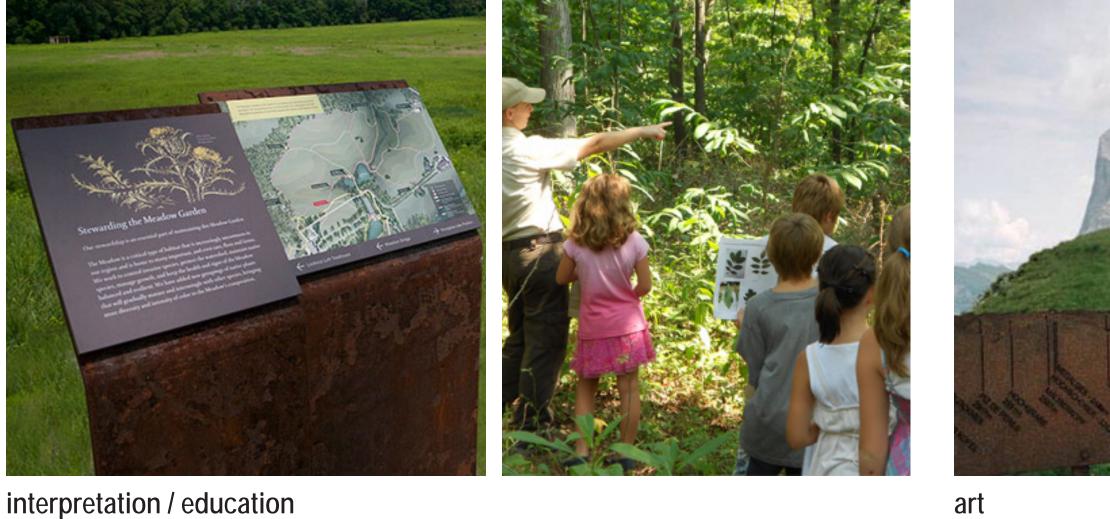

ies for different trail types
- limited access
- conservation easement limits possible uses
- uses need to be compatible with open space character
- prairie grass vegetation
- lots of weeds

**RIVERDALE BLUFFS OPEN SPACE MASTER PLAN** 





youth/children biking

#### mountain biking

### **TRAILS**

#### **RIVERDALE BLUFFS OPEN SPACE MASTER PLAN**





walking/hiking

running

### TRAILS

#### **RIVERDALE BLUFFS OPEN SPACE MASTER PLAN**



challenge stair climbing



horseback riding

### TRAILS

#### **RIVERDALE BLUFFS OPEN SPACE MASTER PLAN**



small picnic area (1-2 picnic tables)



large group picnic area (4+ picnic tables) zona de picnic de grupal

### PICNICKING

#### **RIVERDALE BLUFFS OPEN SPACE MASTER PLAN**



**RIVERDALE BLUFFS OPEN SPACE MASTER PLAN** 



### **OVERLOOKS**



art

### **INTERPRETIVE & ART**

#### **RIVERDALE BLUFFS OPEN SPACE MASTER PLAN**





**RIVERDALE BLUFFS OPEN SPACE MASTER PLAN** 

port-a-let enclosure

**RESTROOMS /** *BAÑOS* 

### **NEXT STEPS**



**RIVERDALE BLUFFS OPEN SPACE MASTER PLAN** 

#### **FINAL MASTER PLAN** released online

publicacion en linea

**APRIL 2021** ABRIL DE 2021





# **RIVERDALE BLUFFS OPEN SPACE**