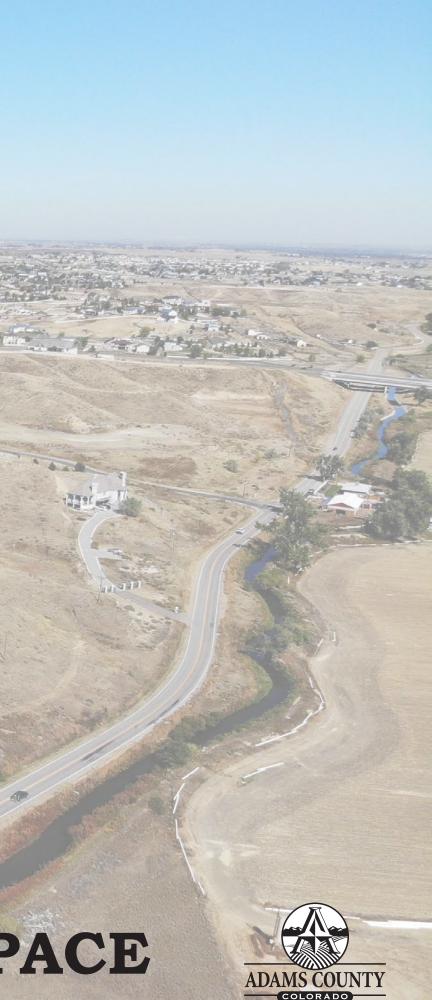

## **PROJECT BACKGROUND**

 Adams County purchased the Riverdale Bluffs property in 2012 Purchase was funded by: Adams County Open Space Sales Tax and Great Outdoors Colorado

- The Riverdale Bluffs site is 183-acres, at 136th Ave & Riverdale Rd
- The site is covered by a conservation easement
- The site offers:
  - Natural areas
  - Interesting topography
  - Views of downtown Denver and mountains
  - Close to South Platte Greenway

### **KEY SITE FEATURES**

BLUFFS VIEWS TO SOUTH PLATTE VALLEY AND DOWNTOWN DENVER VIEWS TO MOUNTAINS LONG VIEW OF PRAIRIE NOISE IMPACTS POSSIBLE NEIGHBORHOOD ACCESS POTENTIAL MAIN ACCESS

**RIVERDALE BLUFFS OPEN SPACE MASTER PLAN** 