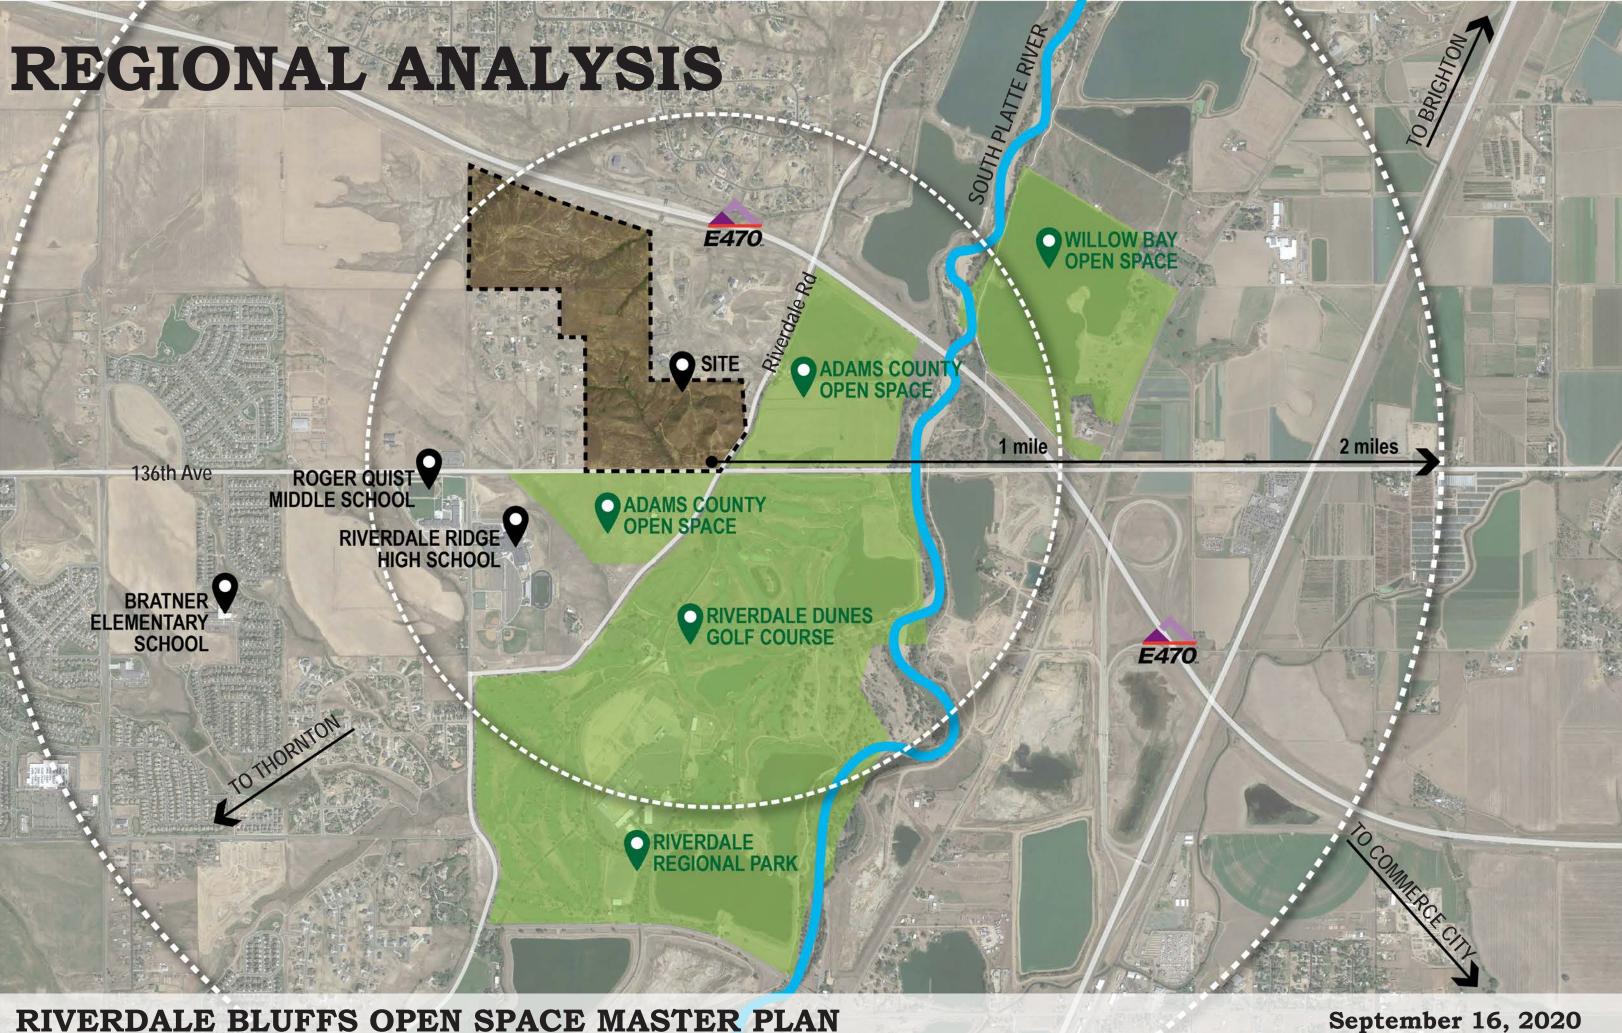

## **PROJECT BACKGROUND**

 Adams County purchased the Riverdale Bluffs property in 2012 Purchase was funded by: Adams County Open Space Sales Tax and Great Outdoors Colorado

- The Riverdale Bluffs site is 183-acres, at 136th Ave & Riverdale Rd
- The site is covered by a conservation easement
- The site offers:
  - Natural areas
  - Interesting topography
  - Views of downtown Denver and mountains
  - Close to South Platte Greenway

### **SURROUNDING LAND USES**

RESIDENTIAL OPEN SPACE PROPERTY AGRICULTURAL / UNDEVELOPED HIGHWAY (E-470)

**RIVERDALE BLUFFS OPEN SPACE MASTER PLAN** 

### **KEY SITE FEATURES**

BLUFFS VIEWS TO SOUTH PLATTE VALLEY AND DOWNTOWN DENVER VIEWS TO MOUNTAINS LONG VIEW OF PRAIRIE NOISE IMPACTS POSSIBLE NEIGHBORHOOD ACCESS POTENTIAL MAIN ACCESS

**RIVERDALE BLUFFS OPEN SPACE MASTER PLAN** 