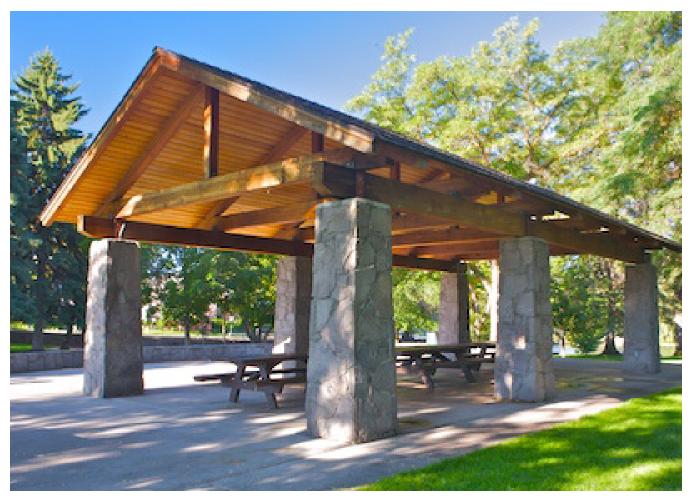

#### **RIVERDALE BLUFFS OPEN SPACE MASTER PLAN**

small picnic area (1-2 picnic tables)

large group picnic area (4+ picnic tables) zona de picnic de grupal

### PICNICKING