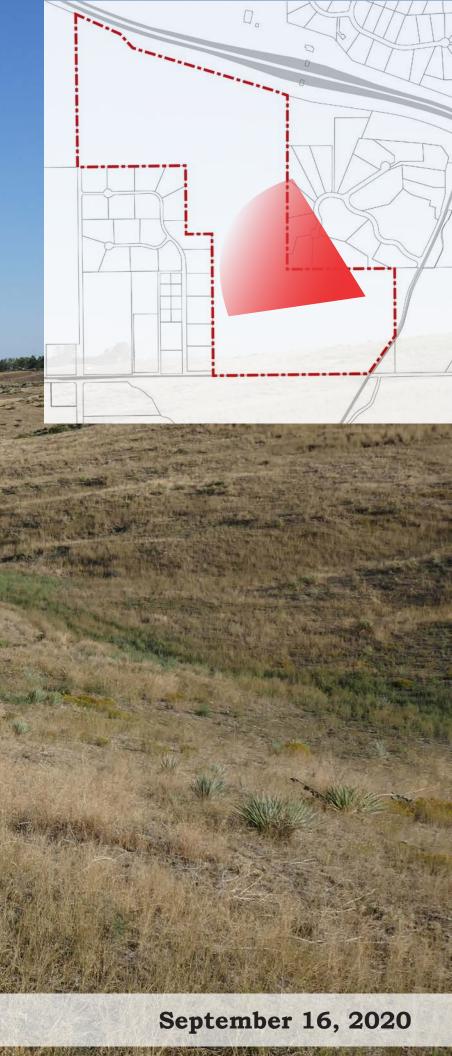

## **PROJECT BACKGROUND**

 Adams County purchased the Riverdale Bluffs property in 2012 Purchase was funded by: Adams County Open Space Sales Tax and Great Outdoors Colorado

- The Riverdale Bluffs site is 183-acres, at 136th Ave & Riverdale Rd
- The site is covered by a conservation easement
- The site offers:
  - Natural areas
  - Interesting topography
  - Views of downtown Denver and mountains
  - Close to South Platte Greenway

### **KEY SITE FEATURES**

BLUFFS VIEWS TO SOUTH PLATTE VALLEY AND DOWNTOWN DENVER VIEWS TO MOUNTAINS LONG VIEW OF PRAIRIE NOISE IMPACTS POSSIBLE NEIGHBORHOOD ACCESS POTENTIAL MAIN ACCESS

**RIVERDALE BLUFFS OPEN SPACE MASTER PLAN** 