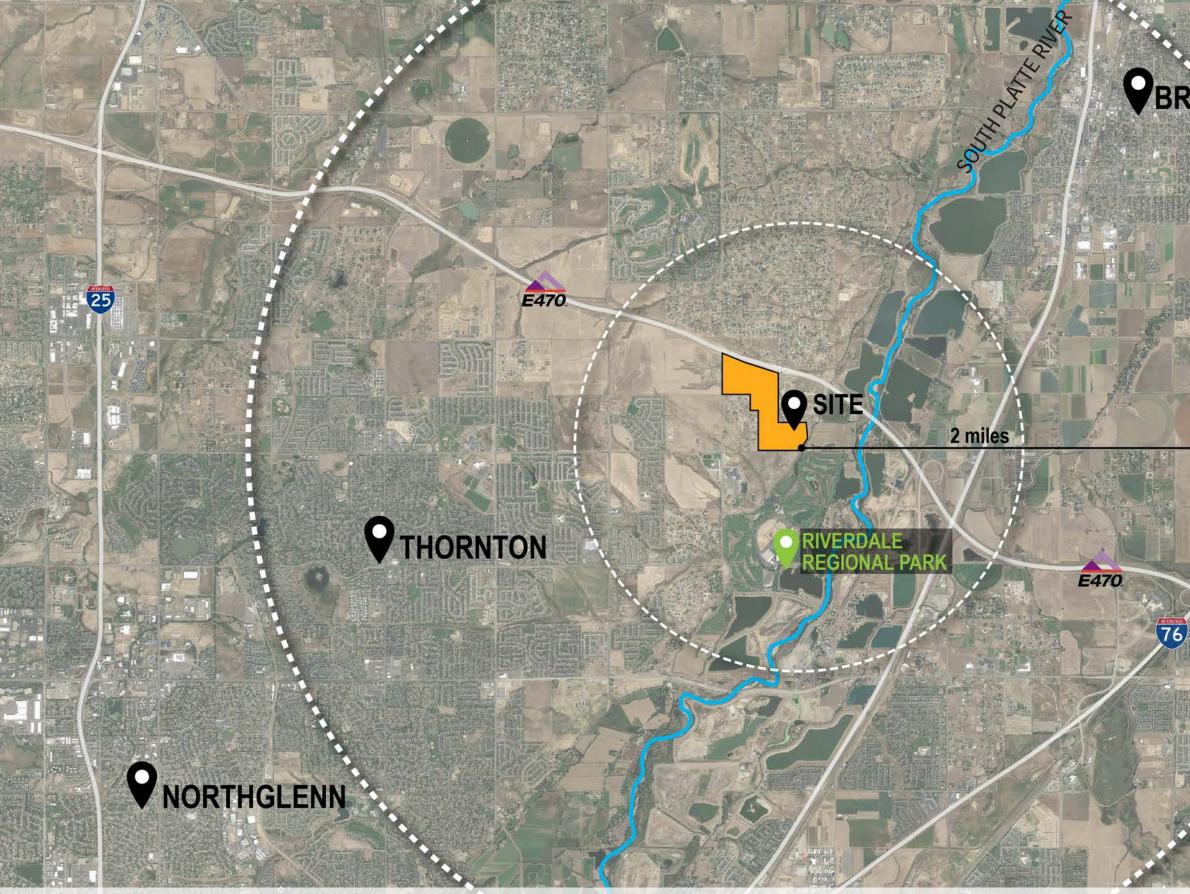

# VICINITY MAP

**RIVERDALE BLUFFS OPEN SPACE MASTER PLAN** 

### BRIGHTON

5 miles

September 16, 2020

ada ar

## **PROJECT BACKGROUND**

 Adams County purchased the Riverdale Bluffs property in 2012 Purchase was funded by: Adams County Open Space Sales Tax and Great Outdoors Colorado

- The Riverdale Bluffs site is 183-acres, at 136th Ave & Riverdale Rd
- The site is covered by a conservation easement
- The site offers:
  - Natural areas
  - Interesting topography
  - Views of downtown Denver and mountains
  - Close to South Platte Greenway