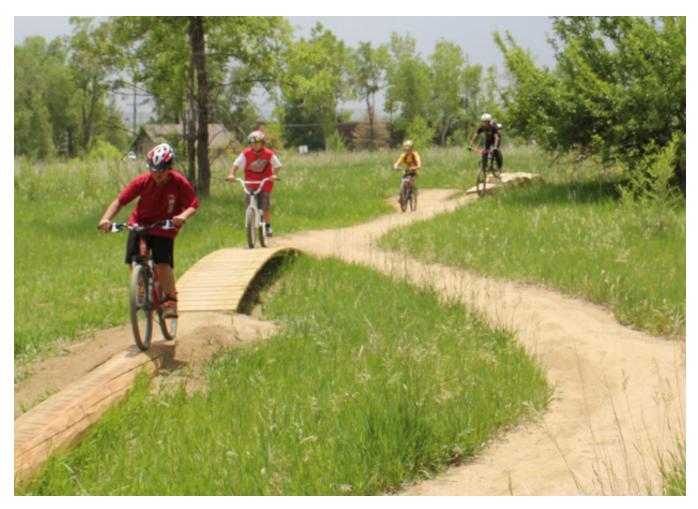

Y SITE FEATURES**

BLUFFS VIEWS TO SOUTH PLATTE VALLEY AND DOWNTOWN DENVER VIEWS TO MOUNTAINS LONG VIEW OF PRAIRIE NOISE IMPACTS POSSIBLE NEIGHBORHOOD ACCESS POTENTIAL MAIN ACCESS









**RIVERDALE BLUFFS OPEN SPACE MASTER PLAN** 



#### **RIVERDALE BLUFFS OPEN SPACE MASTER PLAN**



#### **RIVERDALE BLUFFS OPEN SPACE MASTER PLAN**

THE Y I Y











**RIVERDALE BLUFFS OPEN SPACE MASTER PLAN** 

### **KEY TAKEAWAYS**

- open views in and out of the site
- visually sensitive site
- dramatic topography and views
- areas with steep slopes
- opportunities for different trail types
- limited access
- conservation easement limits possible uses
- uses need to be compatible with open space character
- prairie grass vegetation
- lots of weeds

**RIVERDALE BLUFFS OPEN SPACE MASTER PLAN** 





youth/children biking

#### mountain biking

### **TRAILS**

#### **RIVERDALE BLUFFS OPEN SPACE MASTER PLAN**





walking/hiking

running

### TRAILS

#### **RIVERDALE BLUFFS OPEN SPACE MASTER PLAN**



challenge stair climbing



horseback riding

### TRAILS

#### **RIVERDALE BLUFFS OPEN SPACE MASTER PLAN**



small picnic area (1-2 picnic tables)



large group picnic area (4+ picnic tables) zona de picnic de grupal

### PICNICKING

#### **RIVERDALE BLUFFS OPEN SPACE MASTER PLAN**



**RIVERDALE BLUFFS OPEN SPACE MASTER PLAN** 



### **OVERLOOKS**



art

### **INTERPRETIVE & ART**

#### **RIVERDALE BLUFFS OPEN SPACE MASTER PLAN**





**RIVERDALE BLUFFS OPEN SPACE MASTER PLAN** 

port-a-let enclosure

**RESTROOMS /** *BAÑOS* 

### **NEXT STEPS**



**RIVERDALE BLUFFS OPEN SPACE MAST