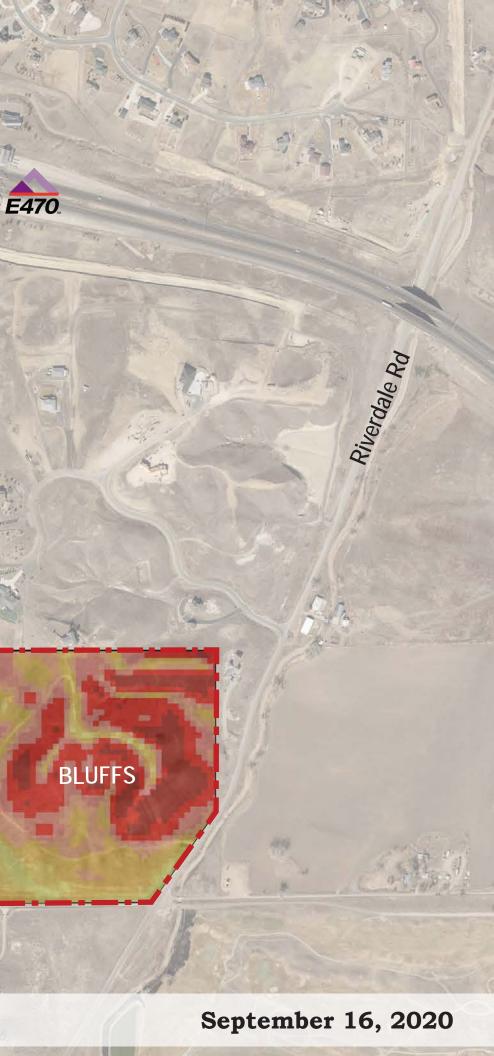

# VICINITY MAP

**RIVERDALE BLUFFS OPEN SPACE MASTER PLAN** 

## **PROJECT BACKGROUND**

 Adams County purchased the Riverdale Bluffs property in 2012 Purchase was funded by: Adams County Open Space Sales Tax and Great Outdoors Colorado

- The Riverdale Bluffs site is 183-acres, at 136th Ave & Riverdale Rd
- The site is covered by a conservation easement
- The site offers:
  - Natural areas
  - Interesting topography
  - Views of downtown Denver and mountains
  - Close to South Platte Greenway

### **SURROUNDING LAND USES**

RESIDENTIAL OPEN SPACE PROPERTY AGRICULTURAL / UNDEVELOPED HIGHWAY (E-470)

**RIVERDALE BLUFFS OPEN SPACE MASTER PLAN** 

### **KEY SITE FEATURES**

BLUFFS VIEWS TO SOUTH PLATTE VALLEY AND DOWNTOWN DENVER VIEWS TO MOUNTAINS LONG VIEW OF PRAIRIE NOISE IMPACTS POSSIBLE NEIGHBORHOOD ACCESS POTENTIAL MAIN ACCESS

**RIVERDALE BLUFFS OPEN SPACE MASTER PLAN** 