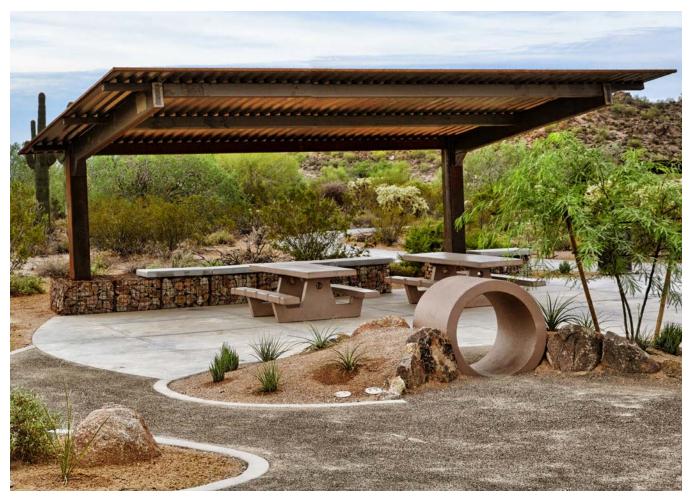

#### **RIVERDALE BLUFFS OPEN SPACE MASTER PLAN**

small picnic area (1-2 picnic tables)

large group picnic area (4+ picnic tables) zona de picnic de grupal

### PICNICKING