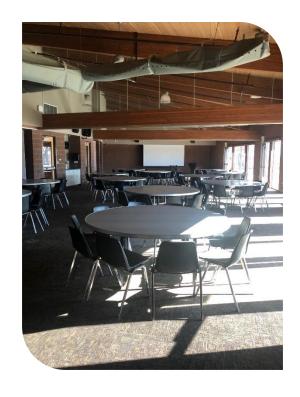

# **Facts & Figures**

**Square Footage** 2,975sq. ft. 1,025sq. ft. Rooms 1 & 3 Room 2 925sq. ft. **Seating Capacity** 

120

#### **Included in Rental**

7:00am – 11:00pm venue rental (Some restrictions apply)

6' Round Tables (pending availability from Dome)

6' Long Tables

Sound system with wireless microphones and Bluetooth Pull-down projector screen and 80" smart TV in Room 1 and 3