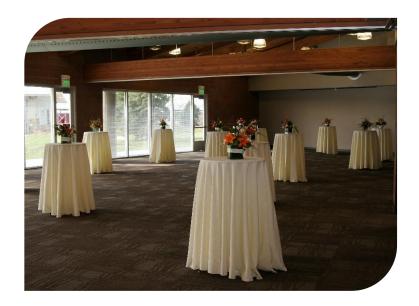

# **Facts & Figures**

**Square Footage** 2,975sq. ft. 1,025sq. ft. Rooms 1 & 3 Room 2 925sq. ft. **Seating Capacity** 

120