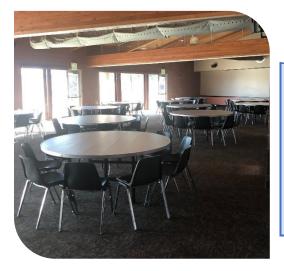

## **RENDEZVOUS ROOMS**

| Facts & Figures  |                         |
|------------------|-------------------------|
| Square Footage   | 2,975sq. ft.            |
| Rooms 1 & 3      | 1,025sq. ft.            |
| Room 2           | 925sq. ft.              |
| Seating Capacity | 21*                     |
|                  | *current COVID capacity |

## **Included in Rental**

7:00am – 11:00pm venue rental (Some restrictions apply) 6' Round Tables (pending availability from Dome) 6' Long Tables Sound system with wireless microphones and Bluetooth Pull-down projector screen and 80" smart TV in Room 1 and 3 **Additional Fees** Steam Table – includes 4 chafing trays