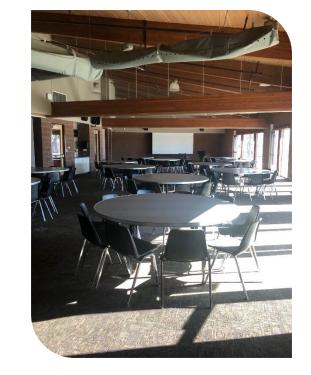

## **RENDEZVOUS ROOMS**

| Facts & Figures  |                         |
|------------------|-------------------------|
| Square Footage   | 2,975sq. ft.            |
| Rooms 1 & 3      | 1,025sq. ft.            |
| Room 2           | 925sq. ft.              |
| Seating Capacity | 21*                     |
|                  | *current COVID capacity |

## **Included in Rental**

7:00am – 11:00pm venue rental (Some restrictions apply) 6' Round Tables (pending availability from Dome) 6' Long Tables Sound system with wireless microphones and Bluetooth Pull-down projector screen and 80" smart TV in Room 1 and 3 **Additional Fees** Steam Table – includes 4 chafing trays