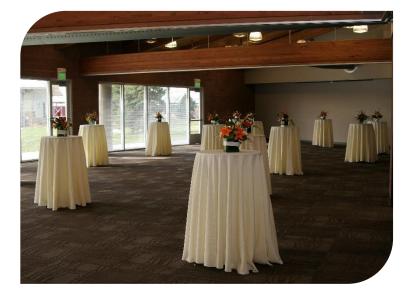

## **RENDEZVOUS ROOMS**

| Facts & Figures  |                         |
|------------------|-------------------------|
| Square Footage   | 2,975sq. ft.            |
| Rooms 1 & 3      | 1,025sq. ft.            |
| Room 2           | 925sq. ft.              |
| Seating Capacity | 21*                     |
|                  | *current COVID capacity |

## **Included in Rental**

7:00am – 11:00pm venue rental (Some restrictions apply) 6' Round Tables (pending availability from Dome) 6' Long Tables Sound system with wireless microphones and Bluetooth Pull-down projector screen and 80" smart TV in Room 1 and 3 **Additional Fees** Steam Table – includes 4 chafing trays