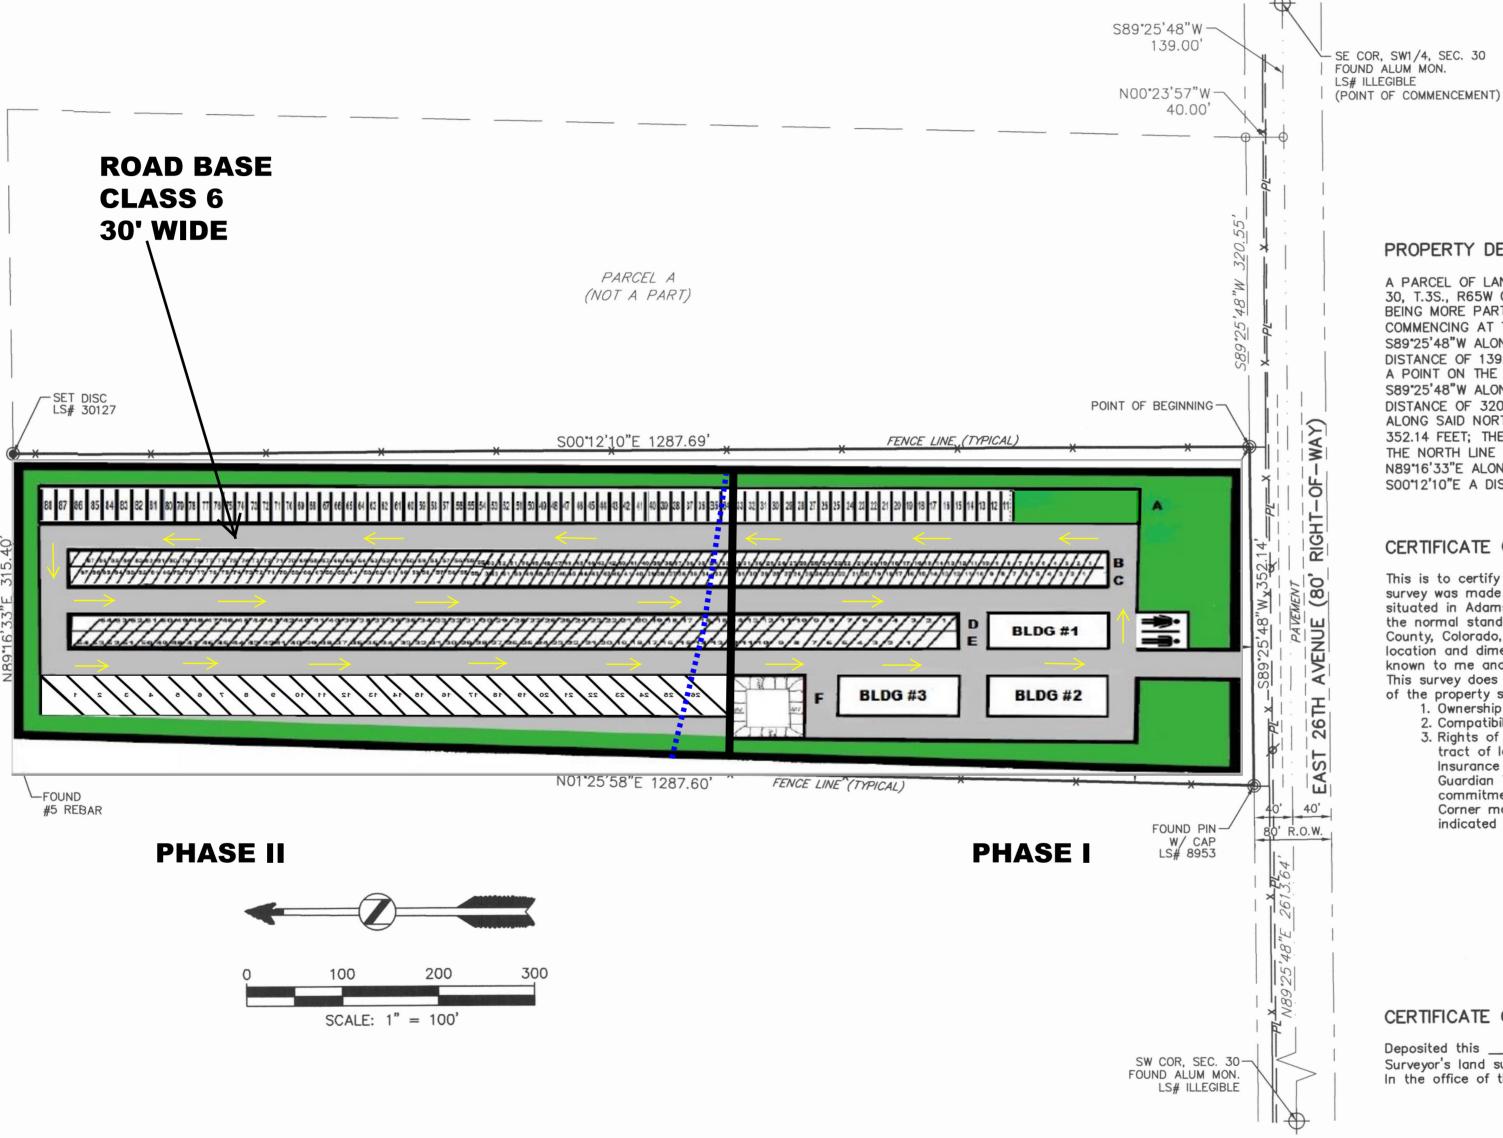

#### WRITTEN EXPLANATION OF THE PROJECT

VIP Holdings, the applicant, is requesting a major amendment to the conditional use permit (CUP) allowing a commercial parking lot and special warehousing and storage facility on the subject property. The 9.863 acre parcel is located 2,000 feet east of the intersection of Gun Club Road and East 26th Avenue and currently has 4 acres developed as a commercial parking lot and indoor storage facility to serve short-and long-term parking. The site consists of three, one-story pre-fabricated buildings, each approximately 5,625 square feet in size, designed to store twenty (20) vehicles per building for indoor parking. The remainder of the 5.863 acres will serve as a commercial parking lot for automobiles and recreational vehicles.

# SITE MAP AMENDED PHASE I & PHASE II

#### PROPERTY DESCRIPTION

A PARCEL OF LAND BEING PART OF THE SE 1/4 OF THE SW 1/4 OF SECTION 30, T.3S., R65W OF THE 6th P.M, COUNTY OF ADAMS, STATE OF COLORADO, BEING MORE PARTICULARLY DESCRIBED AS FOLLOWS: COMMENCING AT THE SE CORNER OF THE SW 1/4 OF SAID SECTION 30; THENCE S89°25'48"W ALONG THE SOUTH LINE OF SAID SW 1/4 OF SAID SECTION 30 A DISTANCE OF 139.76 FEET; THENCE NO0'34'12"W A DISTANCE OF 40.00 FEET TO A POINT ON THE NORTHERLY R.O.W. LINE OF EAST 26TH AVENUE THENCE S89°25'48"W ALONG SAID NORTHERLY R.O.W. LINE OF EAST 26TH AVENUE A DISTANCE OF 320.55 FEET AND THE POINT OF BEGINNING: THENCE S89°25'48'W ALONG SAID NORTHERLY R.O.W. LINE OF EAST 26TH AVENUE A DISTANCE OF 352.14 FEET; THENCE NO1\*25'58"E A DISTANCE OF 1287.60 FEET TO A POINT ON THE NORTH LINE OF THE SE 1/4 OF THE SW 1/4 OF SAID SECTION 30; THENCE N8916'33"E ALONG SAID NORTHERLY LINE A DISTANCE OF 315.40 FEET: THENCE S00°12'10"E A DISTANCE OF 1287.69 FEET TO THE POINT OF BEGINNING.