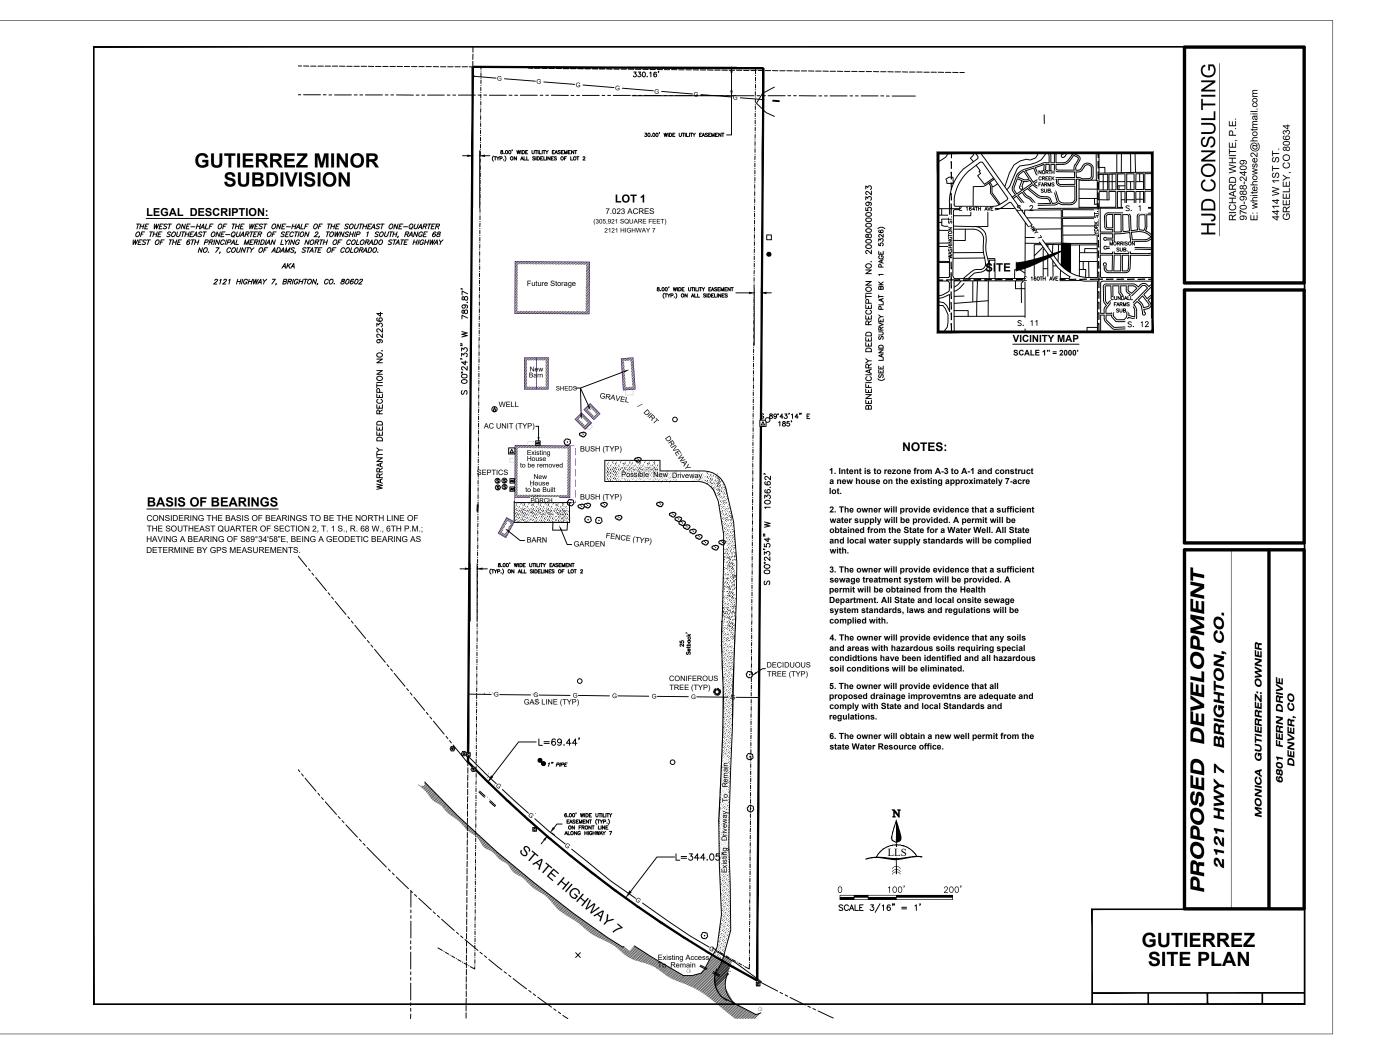

Written explanation of Project:

The property currently contains 7.023 acres and is located at 2121 Highway 7 in Brighton. The property was purchased by the current owner in June of 2020. There is an existing old house and barns and sheds that are to be removed so that the owner can build a new house as a place of residence. Upon contacting Adams County to obtain building permits, the new owner of the property was informed by Adams County Planning that the property is currently zoned agriculture 3 (A-3), which typically requires a 35-acre minimum lot size. Since the property at some point was subdivided to create the current 7.023-acre lot, this would need to have been done prior to 1972 to be considered a non-conforming lot with A-3 zoning. Although the current lot at the referenced address was created prior to 1972, the new owner has been advised by Adams County that the property should be rezoned. In order to comply with Adams County Planning regulations an application to rezone the property from the current A-3 zoning to Agricultural 1 (A-1) is being submitted.

As required, the submittal includes a draft Site Plan. Coordination with the owner of the property at 2121 Highway 7 has taken place to determine there will not be a new lot configuration. The prior application which incuded a minor subdivision has changed to rezone only, due to the discovery that the existing well is not sufficent to serve two lots and meet the County's 300 year useful life requirement. The existing 7.023 acres is designated as Lot 1 on the Site Plan. The owner intends to reside on the lot 1 parcel. lot 1 conforms to the A-1 zoning requirements. By leaving the existing access to Highway 7 for the lot, there will not be any shared driveway issues.

### Current (existing) Utilities:

- Water is supplied currently to the site by an existing well, see State Well Permit # 104171
- Electric Service is currently provided to the property by United Power Co.
- Gas Service is currently provided to the property by Excel Energy Co.
- Sewer Service is by a septic system