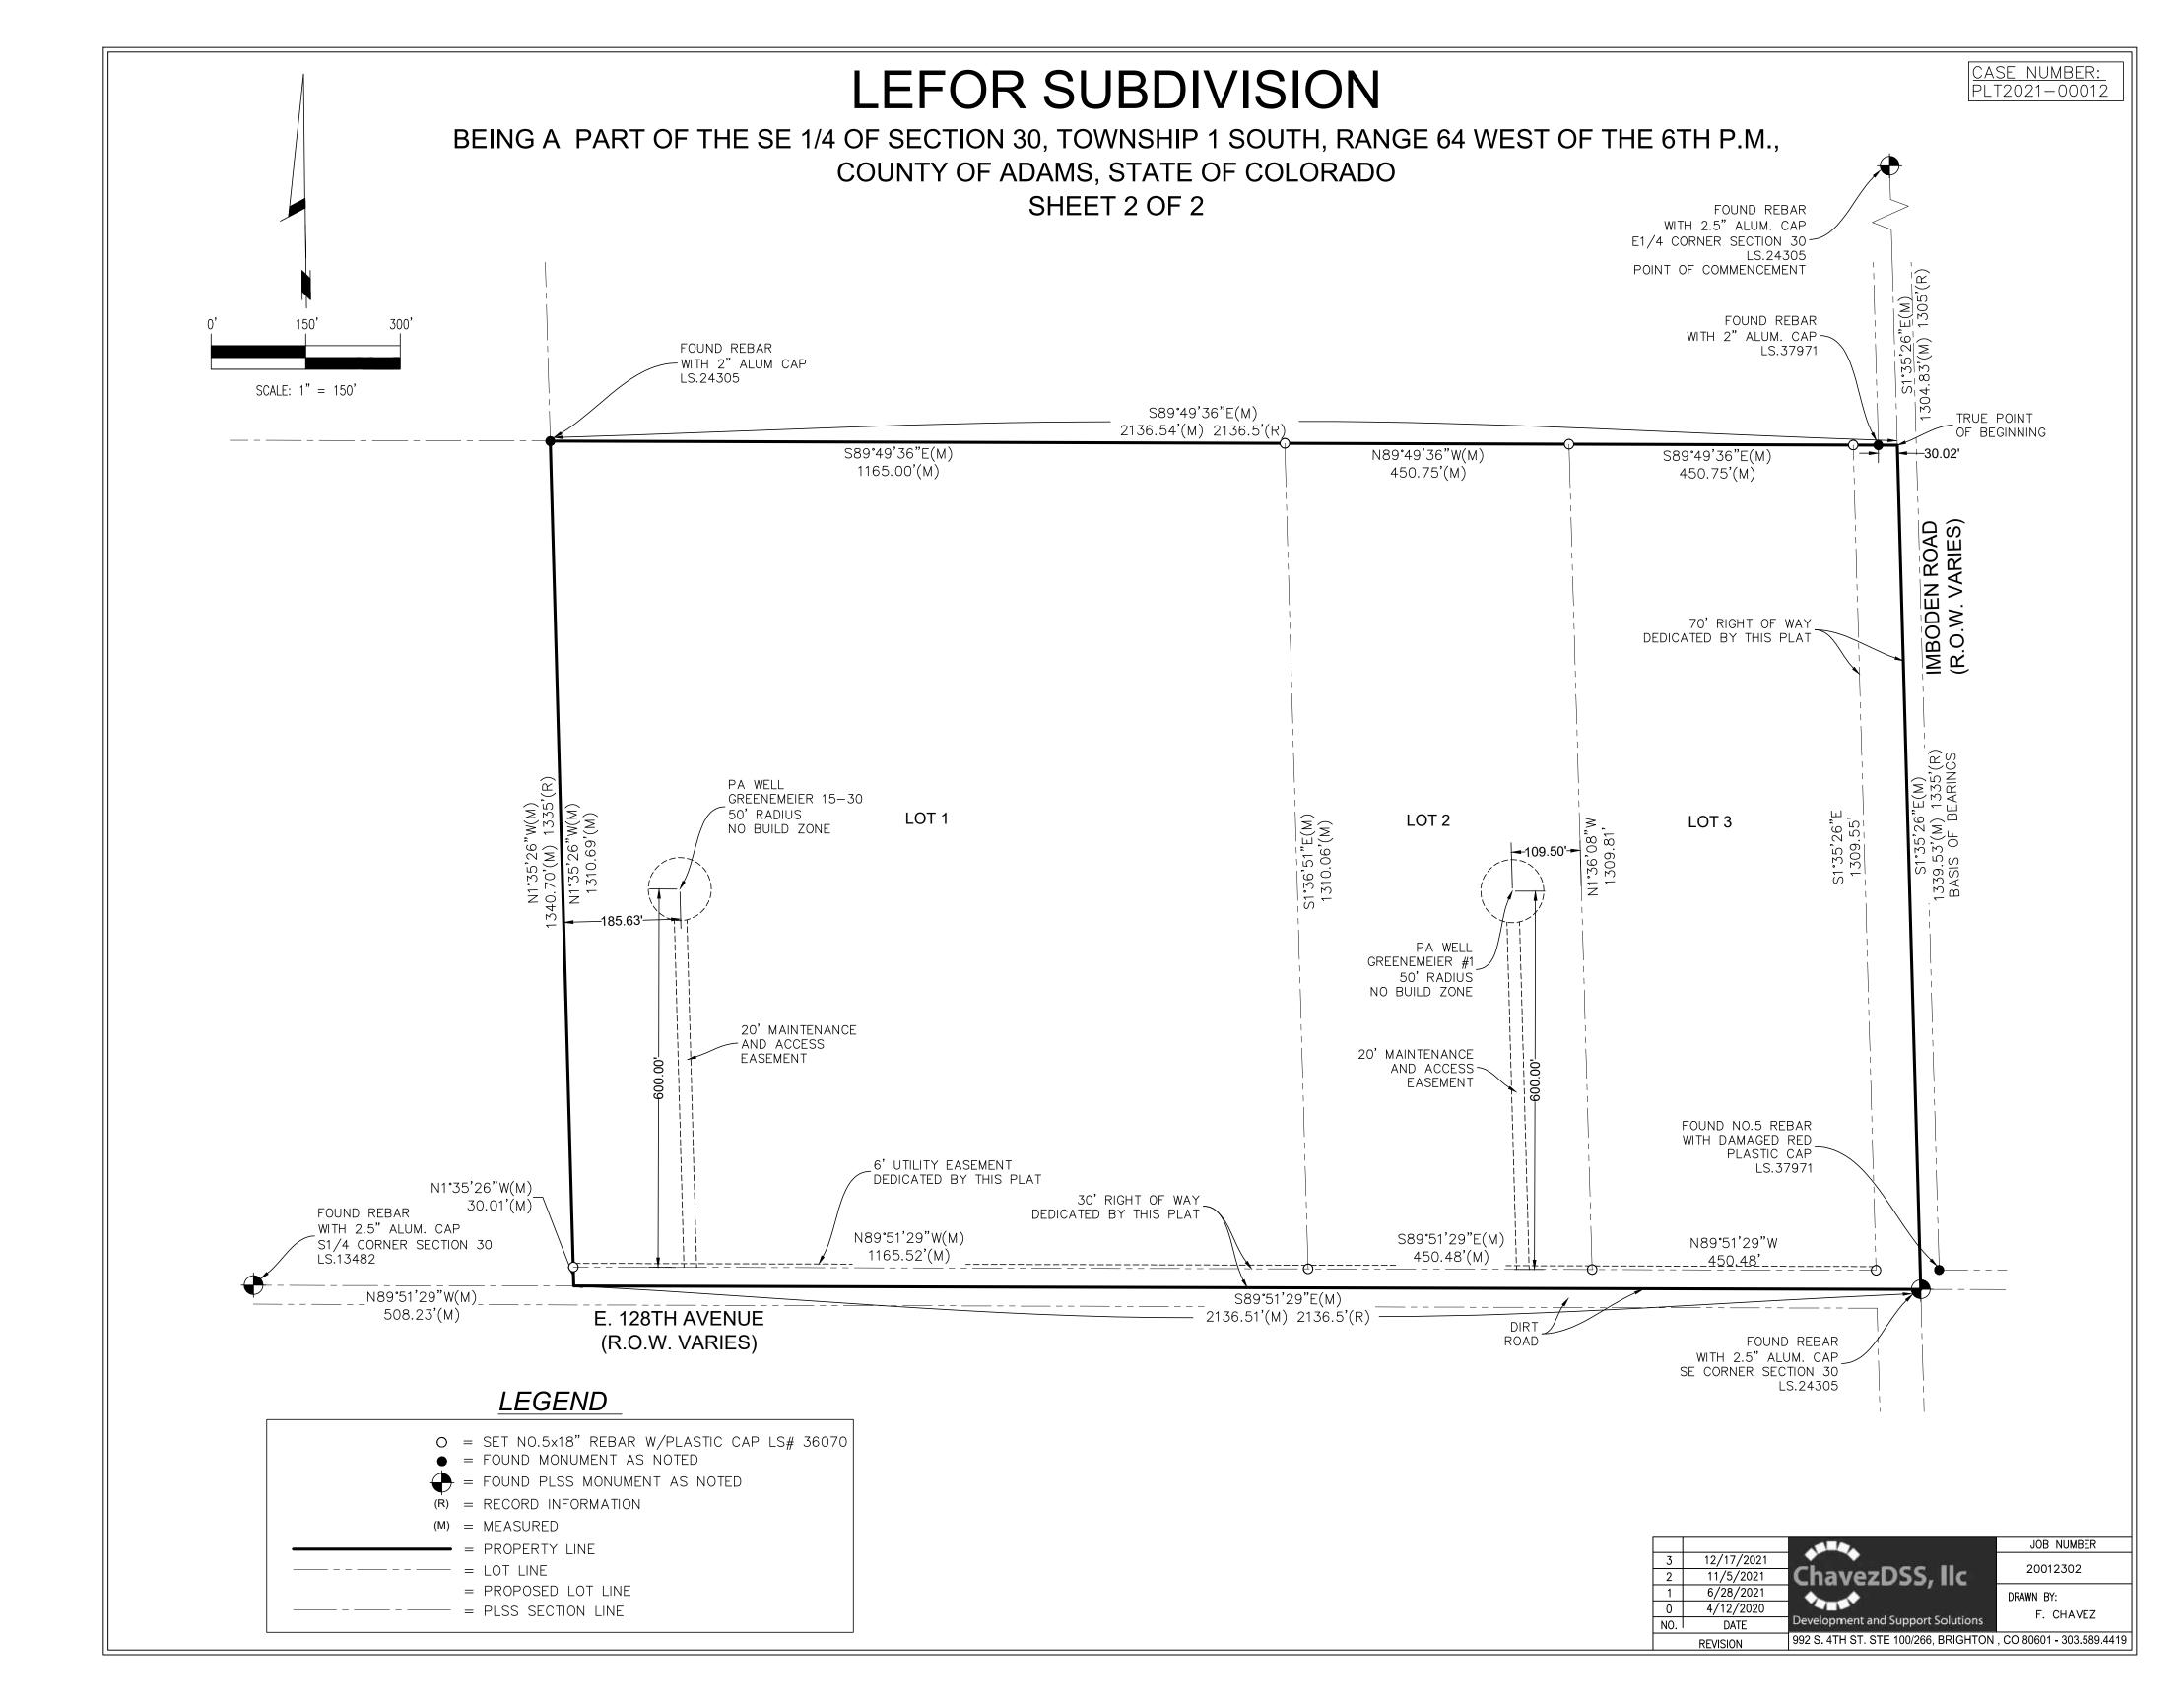

|                                                                                                                                                                                                                                                                                                                                                                                                                                                                                                                                                                                                                                                                                                                                                                                                                                                                                                                                                                                                                                                                                                                                                                                                                                                                                                                                                                                                                                                                                                                                                                                                                                                                                                                                                                                                                                                                                                                                                                                                                                                                                                                                                                                            | COUNTY OF ADAMS,<br>SHEET                                                                                                                                                                                              |
|--------------------------------------------------------------------------------------------------------------------------------------------------------------------------------------------------------------------------------------------------------------------------------------------------------------------------------------------------------------------------------------------------------------------------------------------------------------------------------------------------------------------------------------------------------------------------------------------------------------------------------------------------------------------------------------------------------------------------------------------------------------------------------------------------------------------------------------------------------------------------------------------------------------------------------------------------------------------------------------------------------------------------------------------------------------------------------------------------------------------------------------------------------------------------------------------------------------------------------------------------------------------------------------------------------------------------------------------------------------------------------------------------------------------------------------------------------------------------------------------------------------------------------------------------------------------------------------------------------------------------------------------------------------------------------------------------------------------------------------------------------------------------------------------------------------------------------------------------------------------------------------------------------------------------------------------------------------------------------------------------------------------------------------------------------------------------------------------------------------------------------------------------------------------------------------------|------------------------------------------------------------------------------------------------------------------------------------------------------------------------------------------------------------------------|
| DEDICATION AND OWNERSHIP STATEMENT:<br>KNOW ALL PEOPLE BY THESE PRESENTS THAT THE UNDERSIGNED WARRANT IT IS THE<br>OWNER OF A PARCEL OF LAND AS DESCRIBED IN VESTING DEED AS RECORDED AT<br>RECEPTION NO.2017000075854, BEING SITUATED IN THAT PART OF THE SE 1/4 OF<br>SECTION 30, TIS, R64W OF THE 6TH P.M., COUNTY OF ADAMS, STATE OF COLORADO,<br>MORE PARTICULARLY DESCRIBED AS FOLLOWS:<br>A PORTION OF LAND LOCATED IN THE SOUTH 1/2 OF SECTION 30, TOWNSHIP 1 SOUTH,<br>RANGE 64 WEST OF THE 6TH P.M., COUNTY OF ADAMS, STATE OF COLORADO, MORE<br>PARTICULARLY DESCRIBED AS FOLLOWS:<br>COMMENCING AT A POINT ON THE SOUTHAND<br>PARALLEL TO THE FAST LINE OF SAID SECTION 30, THENCE RUNNING SOUTH AND<br>PARALLEL TO THE FAST LINE OF SAID SECTION 30 A DISTANCE OF 1305 FEET TO THE<br>TRUE POINT OF BEGINNING; THENCE RUNNING SOUTH AND PARALLEL TO SAID EAST LINE<br>OF SAID SECTION 30, 1335 FEET TO A POINT ON THE SOUTHEAST CORNER OF SAID<br>SECTION 30, 2136.5 FEET TO A POINT ON THE SOUTH LINE OF SAID<br>SECTION 30, 2136.5 FEET TO A POINT ON THE SOUTH LINE OF SAID<br>SECTION 30, 2136.5 FEET TO A POINT ON THE SOUTH LINE OF SAID<br>SECTION 30, 2136.5 FEET TO A POINT ON THE SOUTH LINE OF SAID<br>SECTION 30, 2136.5 FEET TO A POINT ON THE SOUTH LINE OF SAID<br>SECTION 30, 2136.5 FEET TO A POINT ON THE SOUTH LINE OF SAID SECTION 30, 1335<br>THENCE RUNNING NORTH AND PARALLEL TO THE DIVIDING LINE<br>BETWEEN THE NORTH 1/2 AND THE SOUTH 1/2 OF SAID SECTION 30, A DISTANCE OF<br>2136.5 FEET TO A POINT OF BEGINNING, COUNTY OF ADAMS, STATE OF COLORADO.<br>HAVE LAID OUT, PLATTED, AND SUBDIVIDED THE SAME INTO LOTS AND A BLOCK AS<br>SHOWN ON THIS PLAT UNDER THE NAME AND STYLE OF LEFOR SUBDIVISION, AND BY<br>THESE PRESENTS DO HEREBY DEDICATE OT THE PUBLIC, THE STREETS AND EASEMENTS AS<br>SHOWN NEREON AND NOT PREVIOUSLY DEDICATED TO ADAMS COUNTY FOR PUBLIC USE.<br>THE UNDERSIGNED DOES HEREBY DEDICATED TO ADAMS COUNTY FOR PUBLIC USE.<br>THE UNDERSIGNED DOES HEREBY DEDICATED TO ADAMS COUNTY FOR PUBLIC USE.<br>THE UNDERSIGNED DOES HEREBY DEDICATE, GRANT AND CONVEY TO ADAMS COUNTY<br>THOSE PUBLIC EASEMENTS (AND TRACTS) A |                                                                                                                                                                                                                        |
| <u>OWNER:</u>                                                                                                                                                                                                                                                                                                                                                                                                                                                                                                                                                                                                                                                                                                                                                                                                                                                                                                                                                                                                                                                                                                                                                                                                                                                                                                                                                                                                                                                                                                                                                                                                                                                                                                                                                                                                                                                                                                                                                                                                                                                                                                                                                                              | <u>VI</u><br>s                                                                                                                                                                                                         |
| SIGNATURE – CHRISTOPHER LEFOR                                                                                                                                                                                                                                                                                                                                                                                                                                                                                                                                                                                                                                                                                                                                                                                                                                                                                                                                                                                                                                                                                                                                                                                                                                                                                                                                                                                                                                                                                                                                                                                                                                                                                                                                                                                                                                                                                                                                                                                                                                                                                                                                                              | 1. NOTICE: ACCORDING TO COLORAD<br>BASED UPON ANY DEFECT IN THIS S<br>DISCOVER SUCH DEFECT. IN NO EVE<br>THIS SURVEY BE COMMENCED MORE<br>CERTIFICATION SHOWN HEREON.                                                  |
| SIGNATURE – DENISE LEFOR                                                                                                                                                                                                                                                                                                                                                                                                                                                                                                                                                                                                                                                                                                                                                                                                                                                                                                                                                                                                                                                                                                                                                                                                                                                                                                                                                                                                                                                                                                                                                                                                                                                                                                                                                                                                                                                                                                                                                                                                                                                                                                                                                                   | 2. ANY PERSON WHO KNOWINGLY RE<br>SURVEY MONUMENT OR ACCESSORY<br>PURSUANT TO STATE STATUTE 18-4                                                                                                                       |
| NOTORIAL:<br>STATE OF COLORADO )<br>)SS                                                                                                                                                                                                                                                                                                                                                                                                                                                                                                                                                                                                                                                                                                                                                                                                                                                                                                                                                                                                                                                                                                                                                                                                                                                                                                                                                                                                                                                                                                                                                                                                                                                                                                                                                                                                                                                                                                                                                                                                                                                                                                                                                    | 3. BASIS OF BEARINGS: BEARINGS A<br>STATE PLANE COORDINATE SYSTEM,<br>BEARING OF THE EAST LINE OF THE<br>6TH P.M, BETWEEN MONUMENTS AS                                                                                 |
| COUNTY OF) THE FOREGOING INSTRUMENT WAS ACKNOWLEDGED BEFORE ME THIS DAY OF                                                                                                                                                                                                                                                                                                                                                                                                                                                                                                                                                                                                                                                                                                                                                                                                                                                                                                                                                                                                                                                                                                                                                                                                                                                                                                                                                                                                                                                                                                                                                                                                                                                                                                                                                                                                                                                                                                                                                                                                                                                                                                                 | CONTAINED HEREON RELATIVE THERE<br>4. ALL DISTANCES ARE GROUND ME<br>EXACTLY 1200/3937 METERS.                                                                                                                         |
| , 20, BY CHRISTOPHER LEFOR AND DENISE LEFOR AS JOINT TENANTS WITH RIGHTS OF SURVIVORSHIP.                                                                                                                                                                                                                                                                                                                                                                                                                                                                                                                                                                                                                                                                                                                                                                                                                                                                                                                                                                                                                                                                                                                                                                                                                                                                                                                                                                                                                                                                                                                                                                                                                                                                                                                                                                                                                                                                                                                                                                                                                                                                                                  | 5. SIX-FOOT (6') WIDE UTILITY EASE                                                                                                                                                                                     |
| WITNESS MY HAND AND OFFICIAL SEAL:                                                                                                                                                                                                                                                                                                                                                                                                                                                                                                                                                                                                                                                                                                                                                                                                                                                                                                                                                                                                                                                                                                                                                                                                                                                                                                                                                                                                                                                                                                                                                                                                                                                                                                                                                                                                                                                                                                                                                                                                                                                                                                                                                         | PROPERTY ADJACENT TO THE FRON<br>ADDITION, EIGHT-FOOT (8') WIDE DR<br>AROUND THE PERIMETER OF TRACTS<br>EASEMENTS ARE DEDICATED TO ADA<br>UTILITY PROVIDERS FOR THE INSTAL<br>UTILITIES.                               |
| NOTARY PUBLIC                                                                                                                                                                                                                                                                                                                                                                                                                                                                                                                                                                                                                                                                                                                                                                                                                                                                                                                                                                                                                                                                                                                                                                                                                                                                                                                                                                                                                                                                                                                                                                                                                                                                                                                                                                                                                                                                                                                                                                                                                                                                                                                                                                              | 7. UTILITY EASEMENTS SHALL ALSO                                                                                                                                                                                        |
| MY COMMISSION EXPIRES :                                                                                                                                                                                                                                                                                                                                                                                                                                                                                                                                                                                                                                                                                                                                                                                                                                                                                                                                                                                                                                                                                                                                                                                                                                                                                                                                                                                                                                                                                                                                                                                                                                                                                                                                                                                                                                                                                                                                                                                                                                                                                                                                                                    | PRIVATE STREETS IN THE SUBDIVISION<br>OBJECTS, BUILDINGS, WELLS, WATER<br>WITH THE UTILITY FACILITIES OR USI<br>(INTERFERING OBJECTS) SHALL NOT<br>THE UTILITY PROVIDERS, AS GRANTE<br>COST TO SUCH GRANTEES, INCLUDIN |
|                                                                                                                                                                                                                                                                                                                                                                                                                                                                                                                                                                                                                                                                                                                                                                                                                                                                                                                                                                                                                                                                                                                                                                                                                                                                                                                                                                                                                                                                                                                                                                                                                                                                                                                                                                                                                                                                                                                                                                                                                                                                                                                                                                                            | 8. THIS SURVEY WAS PREPARED WINNOT PERFORMED TO DETERMINE OWN<br>RECORD. INFORMATION CONTAINED H<br>NO.2017000075845, RECORDED AT                                                                                      |

## **JBDIVISION** WNSHIP 1 SOUTH, RANGE 64 WEST OF THE 6TH P.M., , STATE OF COLORADO T 1 OF 2

SURVEYOR'S CERTIFICATE:

/<u>ICINITY\_MAP</u> scale\_1"=5000'

DO LAW YOU MUST COMMENCE ANY LEGAL ACTION SURVEY WITHIN THREE YEARS AFTER YOU FIRST ENT MAY ANY ACTION BASED UPON ANY DEFECT IN E THAN TEN YEARS FROM THE DATE OF THE

REMOVES, ALTERS OR DEFACES ANY PUBLIC LAND Y COMMITS A CLASS TWO (2) MISDEMEANOR -4-508, C.R.S.

ARE BASED ON GRID BEARINGS OF THE COLORADO I, CENTRAL ZONE, NORTH AMERICAN DATUM 1983. THE IE SOUTHEAST 1/4 OF SECTION 30, T1S, R64W OF THE S SHOWN HEREON IS S1°35'26"E WITH ALL BEARINGS RETO.

EASUREMENTS IN U.S. SURVEY FEET, DEFINED AS

SEMENTS ARE HEREBY DEDICATED ON PRIVATE NT LOT LINES OF EACH LOT IN THE SUBDIVISION. IN ORY UTILITY EASEMENTS ARE HEREBY DEDICATED TS, PARCELS AND/OR OPEN SPACE AREAS. THESE DAMS COUNTY FOR THE BENEFIT OF THE APPLICABLE ALLATION, MAINTENANCE, AND REPLACEMENT OF

D BE GRANTED WITHIN ANY ACCESS EASEMENTS AND SION. PERMANENT STRUCTURES, IMPROVEMENTS, R METERS AND OTHER OBJECTS THAT MAY INTERFERE SE THEREOF.

T BE PERMITTED WITHIN SAID UTILITY EASEMENTS AND TEES, MAY REMOVE ANY INTERFERING OBJECTS AT NO DING, WITHOUT LIMITATION, VEGETATION.

WITHOUT A TITLE COMMITMENT. A TITLE SEARCH WAS WNERSHIP, EASEMENTS OR OTHER MATTERS OF PUBLIC HEREON IS BASED ON THE DEED AT RECEPTION THE ADAMS COUNTY CLERK AND RECORDER. I HEREBY CERTIFY THAT I WAS IN RESPONSIBLE CHARGE OF THE SURVEY WORK USED IN THE PREPARATION OF THIS PLAT; THE POSITIONS OF THE PLATTED POINTS SHOWN HEREON HAVE AN ACCURACY OF NOT LESS THAN ONE (1) FOOT IN TEN THOUSAND (10,000) FEET PRIOR TO ADJUSTMENTS, AND ALL BOUNDARY MONUMENTS AND CONTROL CORNERS SHOWN HEREON WERE IN PLACE AS DESCRIBED ON 11/5/2021.

## NOTES (CONT.):

9. THE OWNER SHALL DISCLOSE TO PROSPECTIVE PURCHASERS OF LOTS WITHIN A RADIUS OF 200 FEET OF THE PLUGGED AND ABANDONED WELL OF (1) THE LOCATION OF THE PLUGGED AND ABANDONED WELL, (2) THE LOCATION OF THE MAINTENANCE AND WORKOVER SETBACK, AND (3) THE PURPOSE FOR THE WELL MAINTENANCE AND WORKOVER SETBACK.

10. THE SUBJECT PROPERTY IS LOCATED WITHIN FLOOD HAZARD AREAS HAVING ZONE DESIGNATION "X" BY THE FEDERAL EMERGENCY MANAGEMENT AGENCY (FEMA), AREAS DETERMINED TO BE OUTSIDE THE 0.2% ANNUAL CHANCE FLOODPLAIN, ON FLOOD INSURANCE RATE MAP (FIRM) PANEL 08001C0390J, EFFECTIVE NOVEMBER 28, 2018.