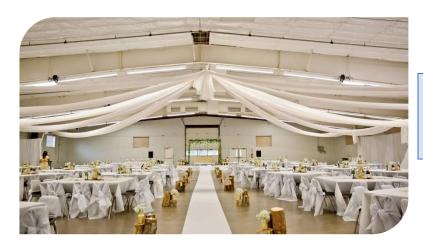

## **EXHIBIT HALL**

## **Facts & Figures**

Square Footage 20,000sq. ft. (100' x 200')

Seating Capacity 800 banquet 1000 theater

| Rates & Packages                                      |        |
|-------------------------------------------------------|--------|
| Standard Rate (No Alcohol)                            | \$1700 |
| Standard Rate* (<250 People)                          | \$2200 |
| Standard Rate* (250-500 People)                       | \$3000 |
| Standard Rate* (>500 People)                          | \$3800 |
| Youth Non-Profit                                      | \$800  |
| Adult Non-Profit                                      | \$1000 |
| *Includes bartenders and security for 5-hour cash bar |        |

## **Included in Rental**

7:00am – 11:00pm venue rental (Some restrictions apply) 6' Long Tables

24' x 12' Stage

Sound system with wireless microphones and Bluetooth Food prep area with fridge, sink, and serving window Ice machine (2)