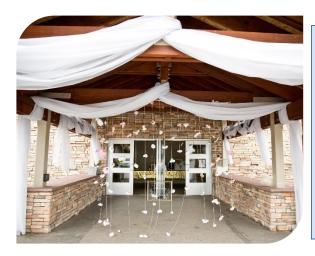

## **EXHIBIT HALL**

## **Facts & Figures**

Square Footage 20,000sq. ft. (100' x 200')

Seating Capacity 800 banquet 1000 theater

| Rates & Packages                                      |        |
|-------------------------------------------------------|--------|
| Standard Rate (No Alcohol)                            | \$1700 |
| Standard Rate* (<250 People)                          | \$2200 |
| Standard Rate* (250-500 People)                       | \$3000 |
| Standard Rate* (>500 People)                          | \$3800 |
| Youth Non-Profit                                      | \$800  |
| Adult Non-Profit                                      | \$1000 |
| *Includes bartenders and security for 5-hour cash bar |        |

## **Included in Rental**

7:00am – 11:00pm venue rental (Some restrictions apply) 6' Long Tables

24' x 12' Stage

Sound system with wireless microphones and Bluetooth Food prep area with fridge, sink, and serving window Ice machine (2)