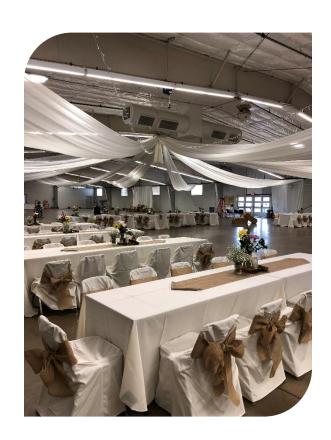

## **EXHIBIT HALL**

## **Facts & Figures**

Square Footage 20,000sq. ft. (100' x 200')

Seating Capacity 800 banquet 1000 theater

| Rates & Packages                                      |        |
|-------------------------------------------------------|--------|
| Standard Rate (No Alcohol)                            | \$1700 |
| Standard Rate* (<250 People)                          | \$2200 |
| Standard Rate* (250-500 People)                       | \$3000 |
| Standard Rate* (>500 People)                          | \$3800 |
| Youth Non-Profit                                      | \$800  |
| Adult Non-Profit                                      | \$1000 |
| *Includes bartenders and security for 5-hour cash bar |        |

## **Included in Rental**

7:00am – 11:00pm venue rental (Some restrictions apply) 6' Long Tables

24' x 12' Stage

Sound system with wireless microphones and Bluetooth Food prep area with fridge, sink, and serving window Ice machine (2)