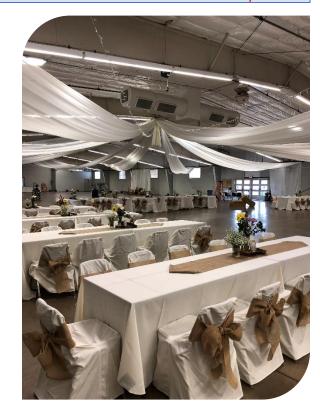

## EXHIBIT HALL

## **Included in Rental**

\$960

7:00am – 11:00pm venue rental (Some restrictions apply) 6' Long Tables

24' x 12' Stage

Sound system with wireless microphones and Bluetooth Food prep area with fridge, sink, and serving window Ice machine (2)