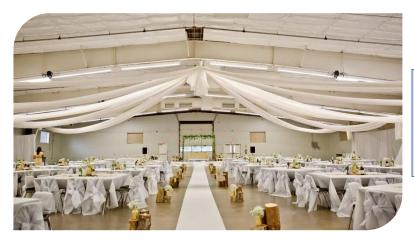

## EXHIBIT HALL

## **Included in Rental**

\$960

7:00am – 11:00pm venue rental (Some restrictions apply) 6' Long Tables

24' x 12' Stage

Sound system with wireless microphones and Bluetooth Food prep area with fridge, sink, and serving window Ice machine (2)