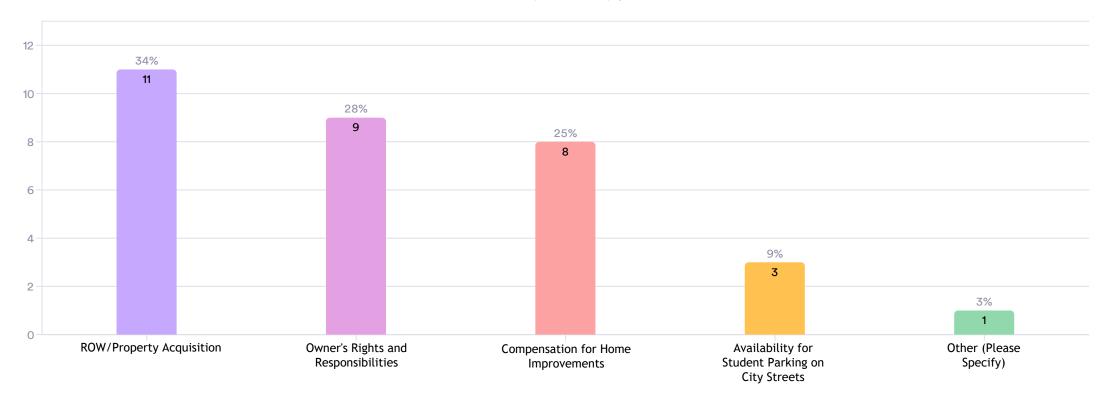

#### 3. What project impacts are the most concerning/pertain to you?

32 Responses- 3 Empty