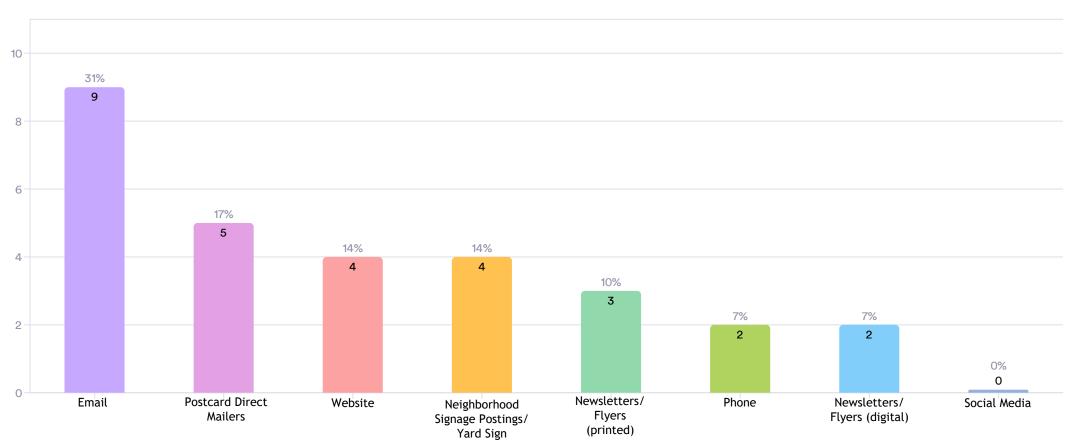

#### 2. What is your preferred way to receive project information and updates?

29 Responses- 1 Empty