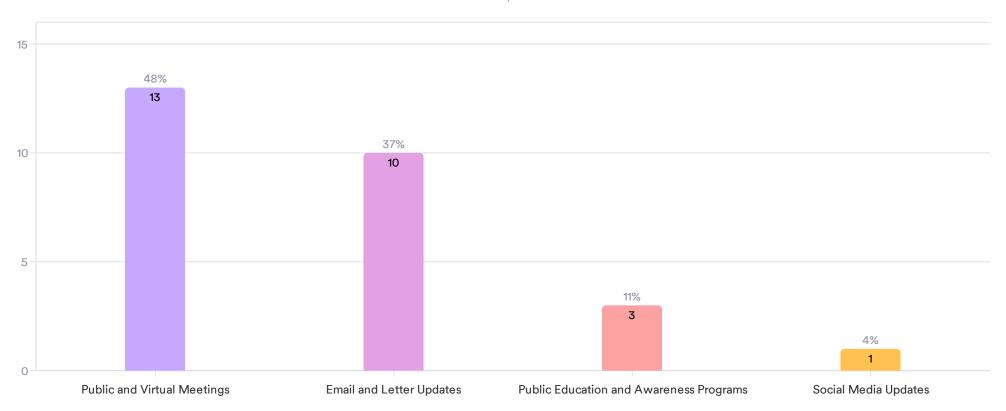

#### 4. What are ways to help you stay informed throughout the project? (check all that apply).

27 Responses