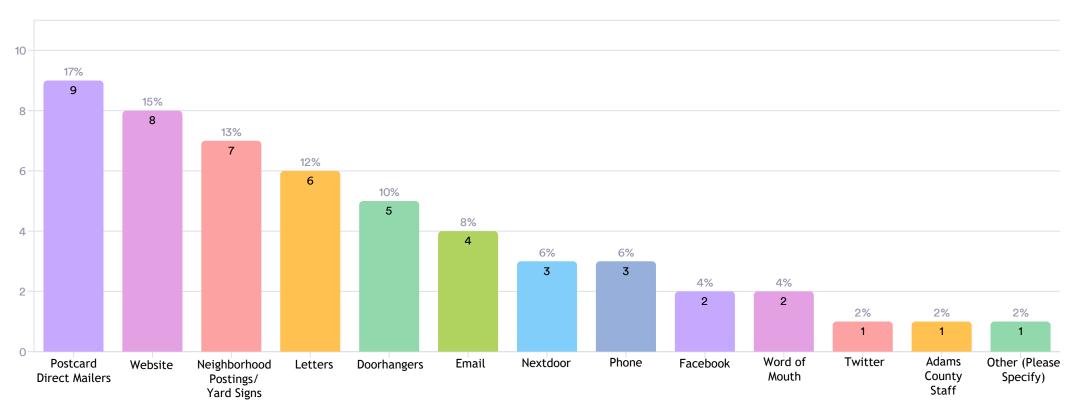

**Survey Results** 

1. Currently, how do you receive information regarding the Adams County Berkeley Gardens Neighborhood Improvements Project? (Check all that apply).

52 Responses