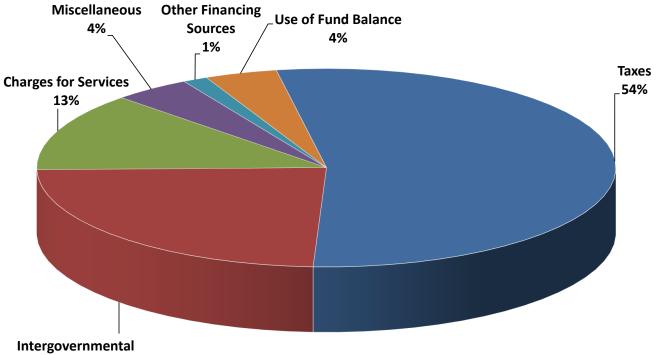

## 2021 Revenues by Category

24%

| Revenue Type                       |    | 2020 Adopted<br>Budget | 2  | 2021 Proposed<br>Budget | Increase /<br>(Decrease) | Percent<br>Change |  |
|------------------------------------|----|------------------------|----|-------------------------|--------------------------|-------------------|--|
| Property Tax                       | \$ | 216,282,025            | \$ | 214,119,205             | \$<br>(2,162,820)        | (1.0%)            |  |
| Sales Tax                          |    | 64,317,819             |    | 64,350,819              | 33,000                   | 0.1%              |  |
| Highway Users Tax                  |    | 9,704,485              |    | 9,011,717               | (692,768)                | (7.1%)            |  |
| Specific Ownership Tax             |    | 14,532,115             |    | 15,219,047              | 686,932                  | 4.7%              |  |
| Subtotal Taxes                     | \$ | 304,836,444            | \$ | 302,700,788             | \$<br>(2,135,656)        | (0.7%)            |  |
|                                    |    |                        |    |                         |                          |                   |  |
| Licenses & Permits                 | \$ | 2,800,983              | \$ | 2,855,983               | \$<br>55,000             | 2.0%              |  |
| Intergovernmental                  |    | 132,052,382            |    | 135,287,220             | 3,234,838                | 2.4%              |  |
| Charges for Services               |    | 68,294,688             |    | 72,529,602              | 4,234,914                | 6.2%              |  |
| Fines & Forfeitures                |    | 856,000                |    | 620,000                 | (236,000)                | (27.6%)           |  |
| Investment Income                  |    | 5,306,439              |    | 2,310,500               | (2,995,939)              | (56.5%)           |  |
| Miscellaneous                      |    | 17,802,759             |    | 18,694,086              | 891,327                  | 5.0%              |  |
| Total Revenues                     | \$ | 531,949,695            | \$ | 534,998,179             | \$<br>3,048,484          | 0.6%              |  |
| Transfers In                       | \$ | 15,260,942             | \$ | 7,816,416               | \$<br>(7,444,526)        | (48.8%)           |  |
| Total Revenues Including Transfers | \$ | 547,210,637            | \$ | 542,814,595             | \$<br>(4,396,042)        | (0.8%)            |  |