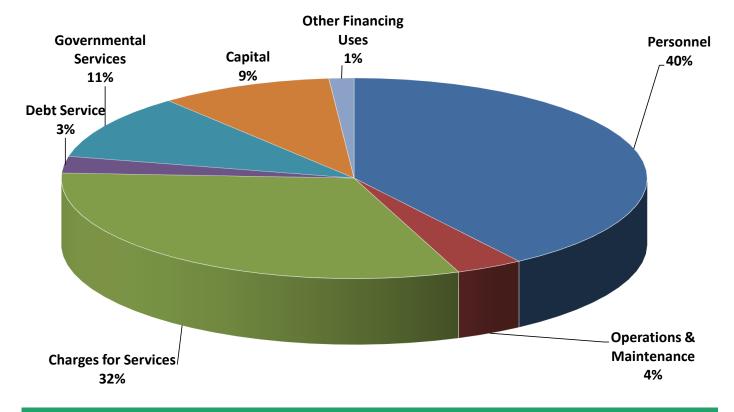

# 2021 Expenditures by Category

| Expenditure Type                       | 2020 Adopted<br>Budget | 2  | 2021 Proposed<br>Budget | Increase /<br>(Decrease) | Percent<br>Change |  |
|----------------------------------------|------------------------|----|-------------------------|--------------------------|-------------------|--|
| Personnel                              | \$<br>222,184,576      | \$ | 229,122,097             | \$<br>6,937,521          | 3.1%              |  |
| Operations & Maintenance               | 20,870,044             |    | 20,887,755              | 17,711                   | 0.1%              |  |
| Charges for Services                   | 177,435,689            |    | 178,802,889             | 1,367,200                | 0.8%              |  |
| Debt Service                           | 24,497,624             |    | 15,168,609              | (9,329,015)              | (38.1%)           |  |
| Governmental Services                  | 57,350,233             |    | 59,784,445              | 2,434,212                | 4.2%              |  |
| Capital                                | 56,684,273             |    | 54,084,393              | (2,599,880)              | (4.6%)            |  |
| Total Expenditures                     | \$<br>559,022,439      | \$ | 557,850,188             | \$<br>(1,172,251)        | (0.2%)            |  |
| Transfers Out                          | \$<br>15,260,942       | \$ | 7,816,416               | \$<br>(7,444,526)        | (48.8%)           |  |
| Total Expenditures Including Transfers | \$<br>574,283,381      | \$ | 565,666,604             | \$<br>(8,616,777)        | (1.5%)            |  |