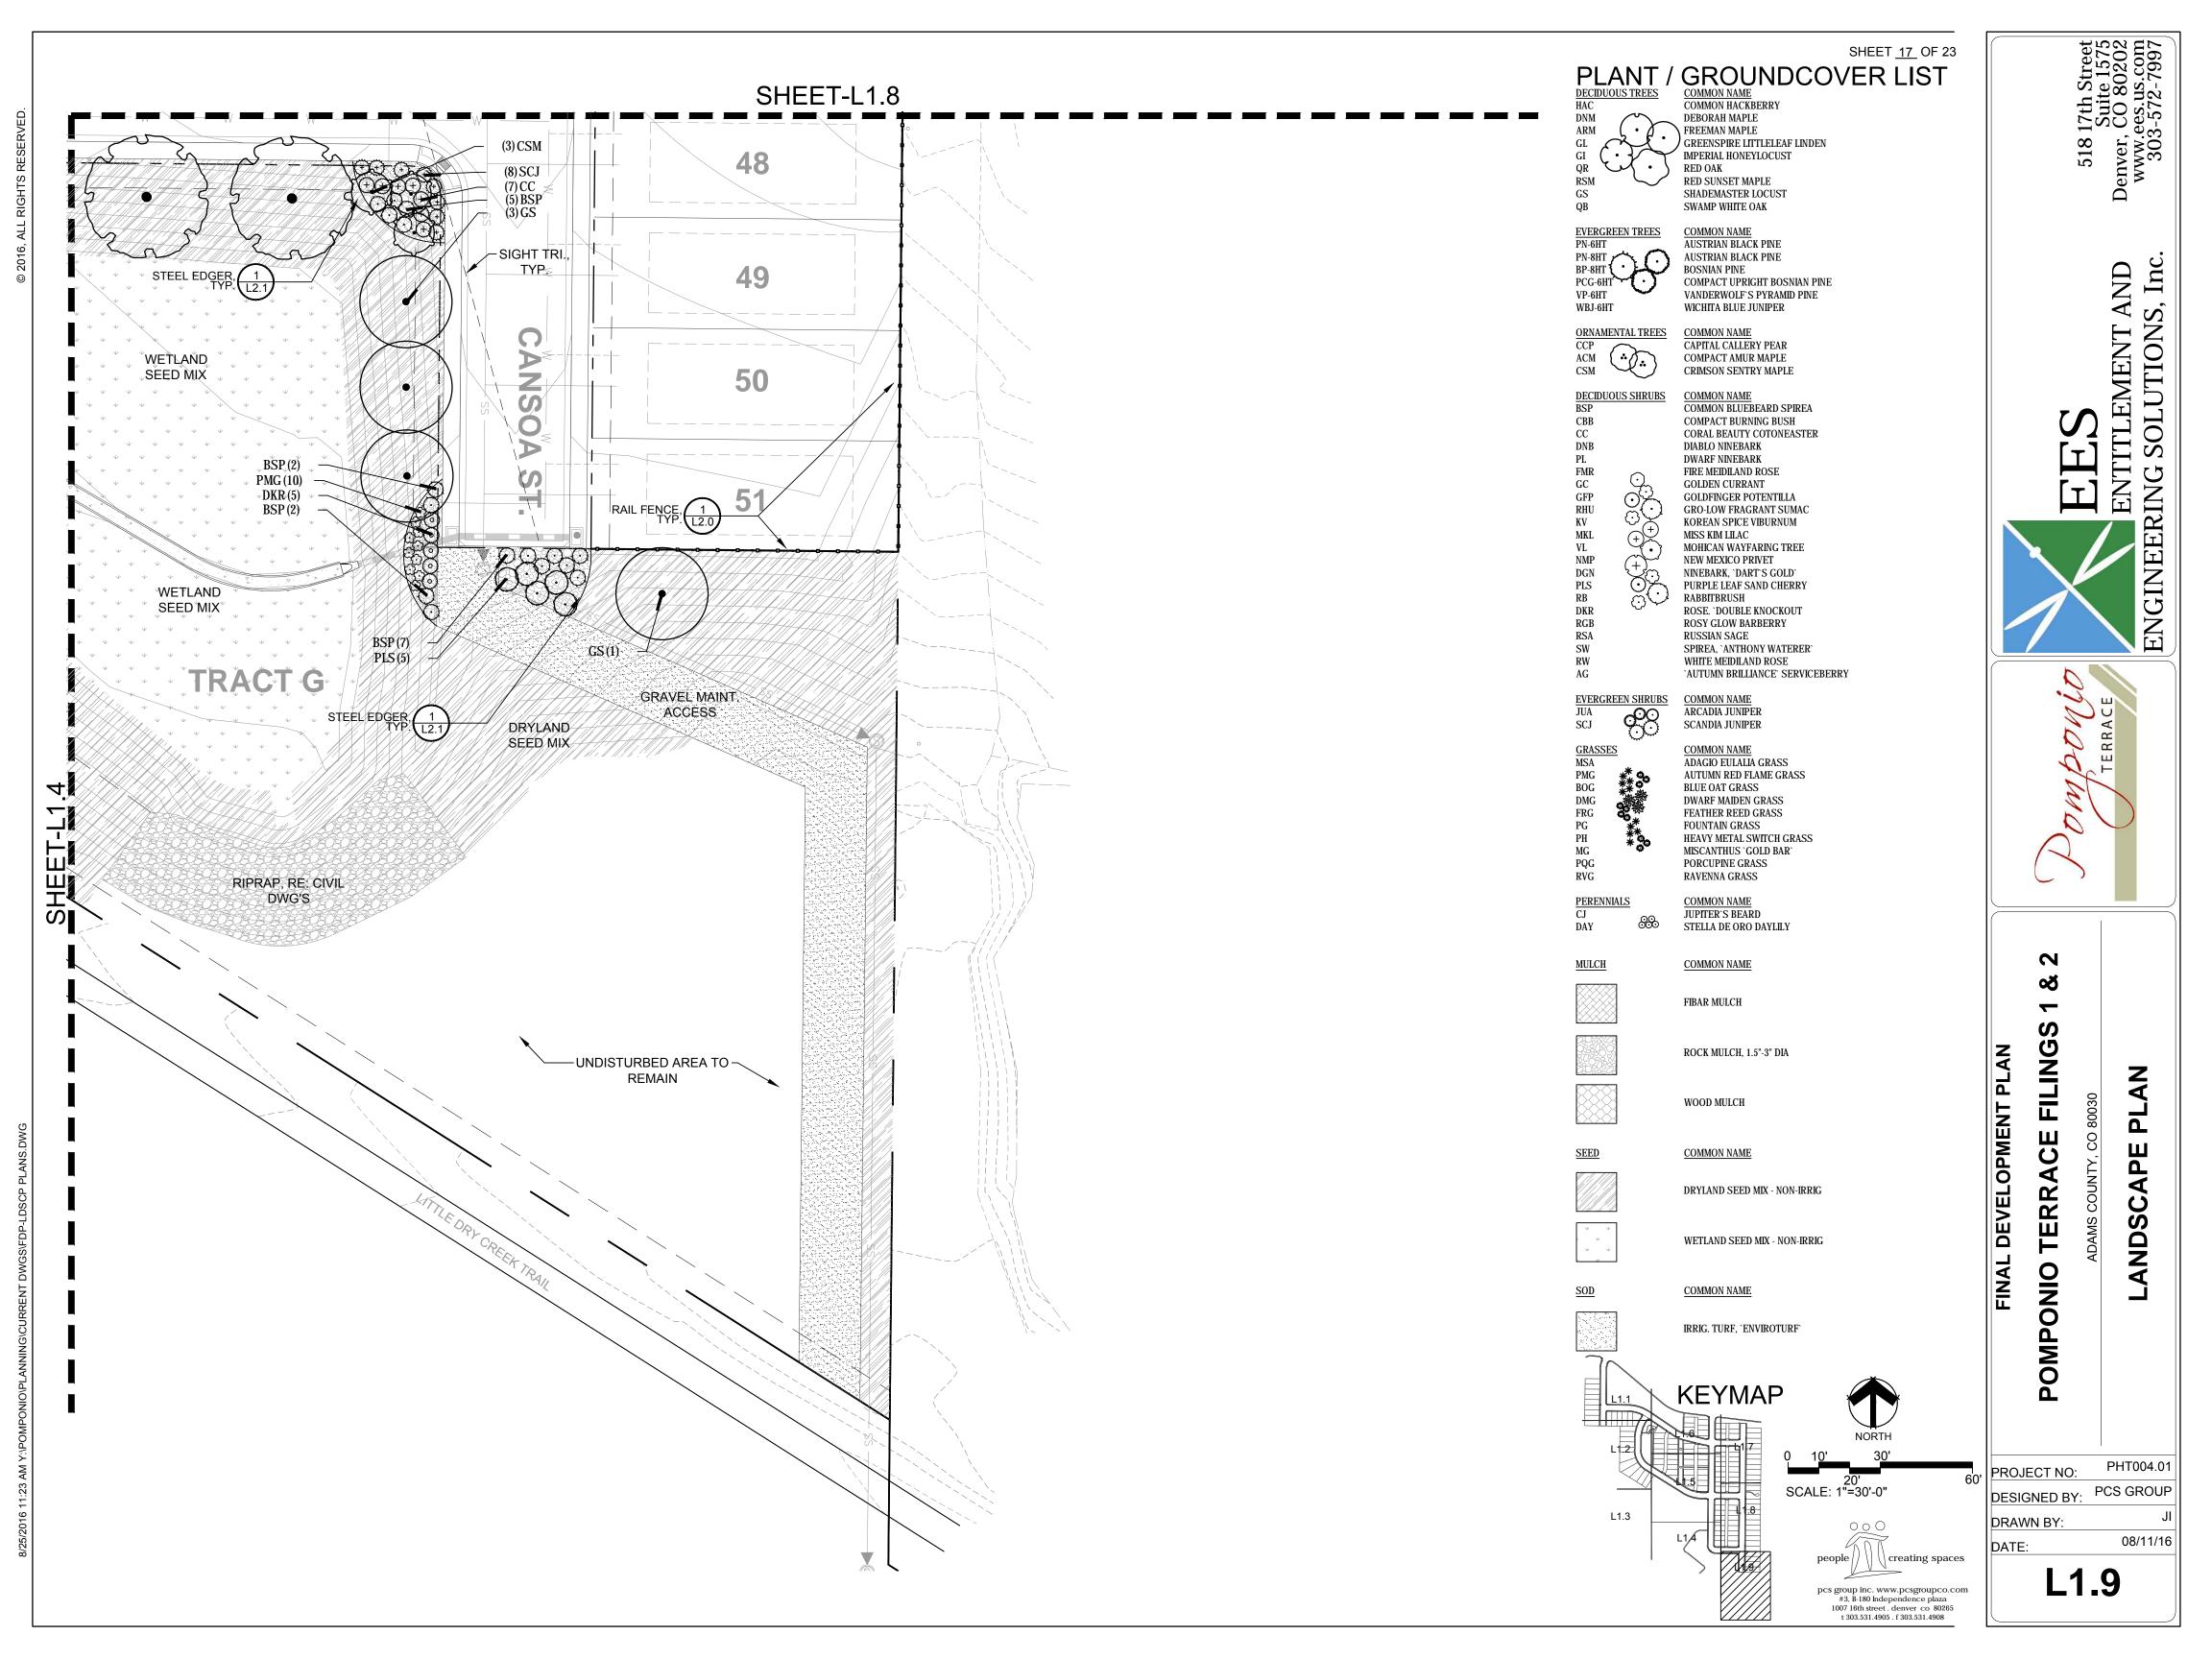

D** 

SCALE: 1"=20'-0"

FRONT LOADED LOTS

RESIDENCE

**DRIVE** 

WALK

STREET

FRONT LOADED LOTS

FRONT YARD

**REAR/SIDE YARD** 

(REAR LOADED)

(FRONT LOADED)

REAR YARD

SIDE YARD (FRONT LOADED)

**GUTTER** SETBACK, TYP. (1) LARGE DECIDUOUS UTIL. SERVICE OR (2) ORNAMENTAL LINE, TYP. TREES, TYP RIGHT OF WAY TYPICAL FRONT YARD LANDSCAPE - FRONT LOADED LOT



- SIGHT

TRI.

pcs group inc. www.pcsgroupco.com #3, B-180 Independence plaza 1007 16th street . denver co 80265 t 303.531.4905 . f 303.531.4908

518 17th Street Suite 1575 Denver, CO 80202 www.ees.us.com 303-572-7997

**EMENT AND** ENGINEERIN



3

FILING

Ш

**TERRAC** 

OMPONIO

FINAL DEVELOPI

ANDARD S Ω.

LANDSC **ESIDENTIAL** 

~

PHT004.0 PROJECT NO: PCS GROUP **DESIGNED BY:** DRAWN BY: 08/11/16 DATE:

L0.2























ALL WOOD TO BE CEDAR, OR APPROVED MATERIAL FROM THE LANDSCAPE ARCHITECT, OWNER, OR OWNERS REP. WOOD TO BE WEATHER AND ROT RESISTANT PAINT OR STAIN TO BE DIAMOND VOGEL PAINTS - EXTERIOR STAIN - WELLINGTON BEIGE GS203 6' PRIVACY FENCE WITH CLEAR-STORY CHAMFERED EDGE — 8' · PRIVATE PUBLIC 2x4 CEDAR TOP RAIL SIDE SIDE 2x2" CEDAR PICKETS CLEARSTORY 2x6" CEDAR RAIL 2x4" CEDAR RAIL TURNED VERTICALLY 4x4" CEDAR POST 2x4" OPTIONAL RAIL 4 " CEDAR FENCE PLANKS 2x4" CEDAR BOTTOM RAIL TURNED VERTICALLY FINISH GRADE - CONDITIONS VARY CONCRETE FOOTING

NOT TO SCALE



VALMONT INDUSTRIES, INC. 7002 N. 288TH STREET, PO BOX 358 - VALLEY, NE 68064 USA 800.825.6668 VALMONTSTRUCTURES.COM



PRIVACY FENCE



4 CONCRETE TRAIL

NOT TO SCALE

DESIGN IS TYPICAL.
SPECIFIED EQUIPMENT
AND MATERIALS MAY BE
SUBJECT