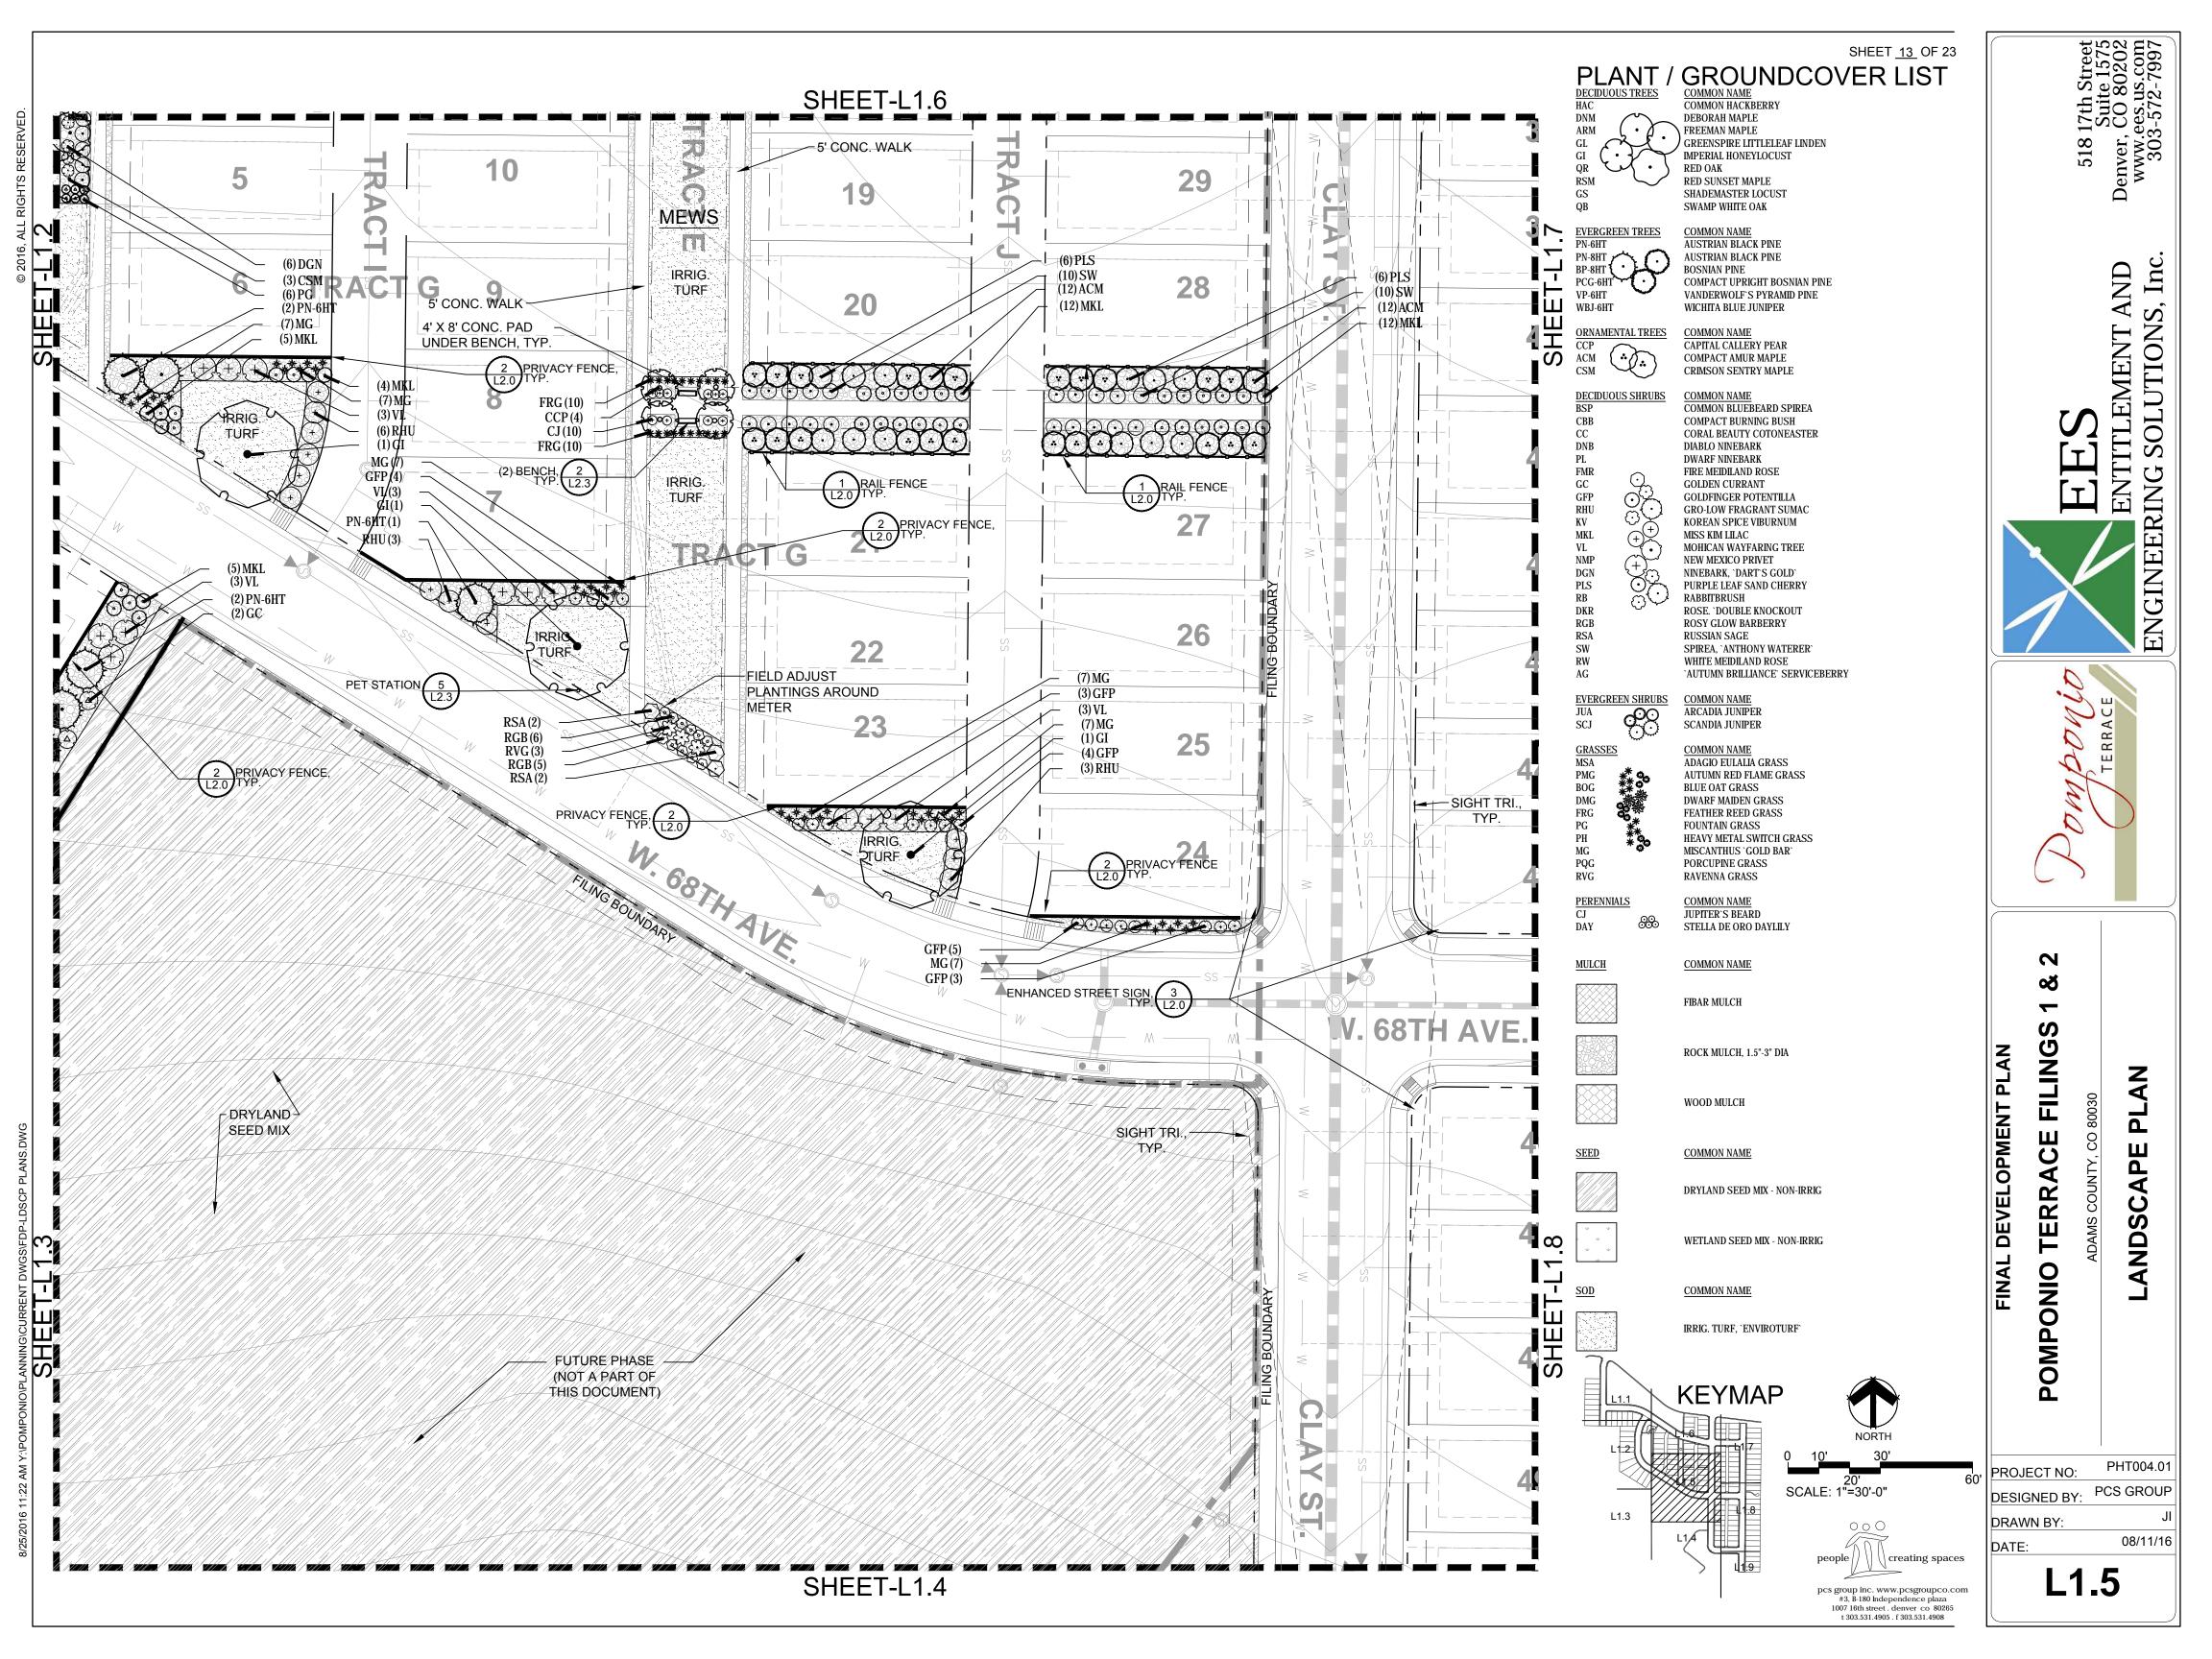

**LEGEND** 

SCALE: 1"=20'-0"

FRONT LOADED LOTS

RESIDENCE

**DRIVE** 

WALK

STREET

FRONT LOADED LOTS

FRONT YARD

**REAR/SIDE YARD** 

(REAR LOADED)

(FRONT LOADED)

REAR YARD

SIDE YARD (FRONT LOADED)

**GUTTER** SETBACK, TYP. (1) LARGE DECIDUOUS UTIL. SERVICE OR (2) ORNAMENTAL LINE, TYP. TREES, TYP RIGHT OF WAY TYPICAL FRONT YARD LANDSCAPE - FRONT LOADED LOT



- SIGHT

TRI.

pcs group inc. www.pcsgroupco.com #3, B-180 Independence plaza 1007 16th street . denver co 80265 t 303.531.4905 . f 303.531.4908

518 17th Street Suite 1575 Denver, CO 80202 www.ees.us.com 303-572-7997

**EMENT AND** ENGINEERIN



3

FILING

Ш

**TERRAC** 

OMPONIO

FINAL DEVELOPI

ANDARD S Ω.

LANDSC **ESIDENTIAL** 

~

PHT004.0 PROJECT NO: PCS GROUP **DESIGNED BY:** DRAWN BY: 08/11/16 DATE:

L0.2























ALL WOOD TO BE CEDAR, OR APPROVED MATERIAL FROM THE LANDSCAPE ARCHITECT, OWNER, OR OWNERS REP. WOOD TO BE WEATHER AND ROT RESISTANT PAINT OR STAIN TO BE DIAMOND VOGEL PAINTS - EXTERIOR STAIN - WELLINGTON BEIGE GS203 6' PRIVACY FENCE WITH CLEAR-STORY CHAMFERED EDGE — 8' · PRIVATE PUBLIC 2x4 CEDAR TOP RAIL SIDE SIDE 2x2" CEDAR PICKETS CLEARSTORY 2x6" CEDAR RAIL 2x4" CEDAR RAIL TURNED VERTICALLY 4x4" CEDAR POST 2x4" OPTIONAL RAIL 4 " CEDAR FENCE PLANKS 2x4" CEDAR BOTTOM RAIL TURNED VERTICALLY FINISH GRADE - CONDITIONS VARY CONCRETE FOOTING

NOT TO SCALE



VALMONT INDUSTRIES, INC. 7002 N. 288TH STREET, PO BOX 358 - VALLEY, NE 68064 USA 800.825.6668 VALMONTSTRUCTURES.COM



PRIVACY FENCE



4 CONCRETE TRAIL

NOT TO SCALE

DESIGN IS TYPICAL.
SPECIFIED EQUIPMENT
AND MATERIALS MAY BE