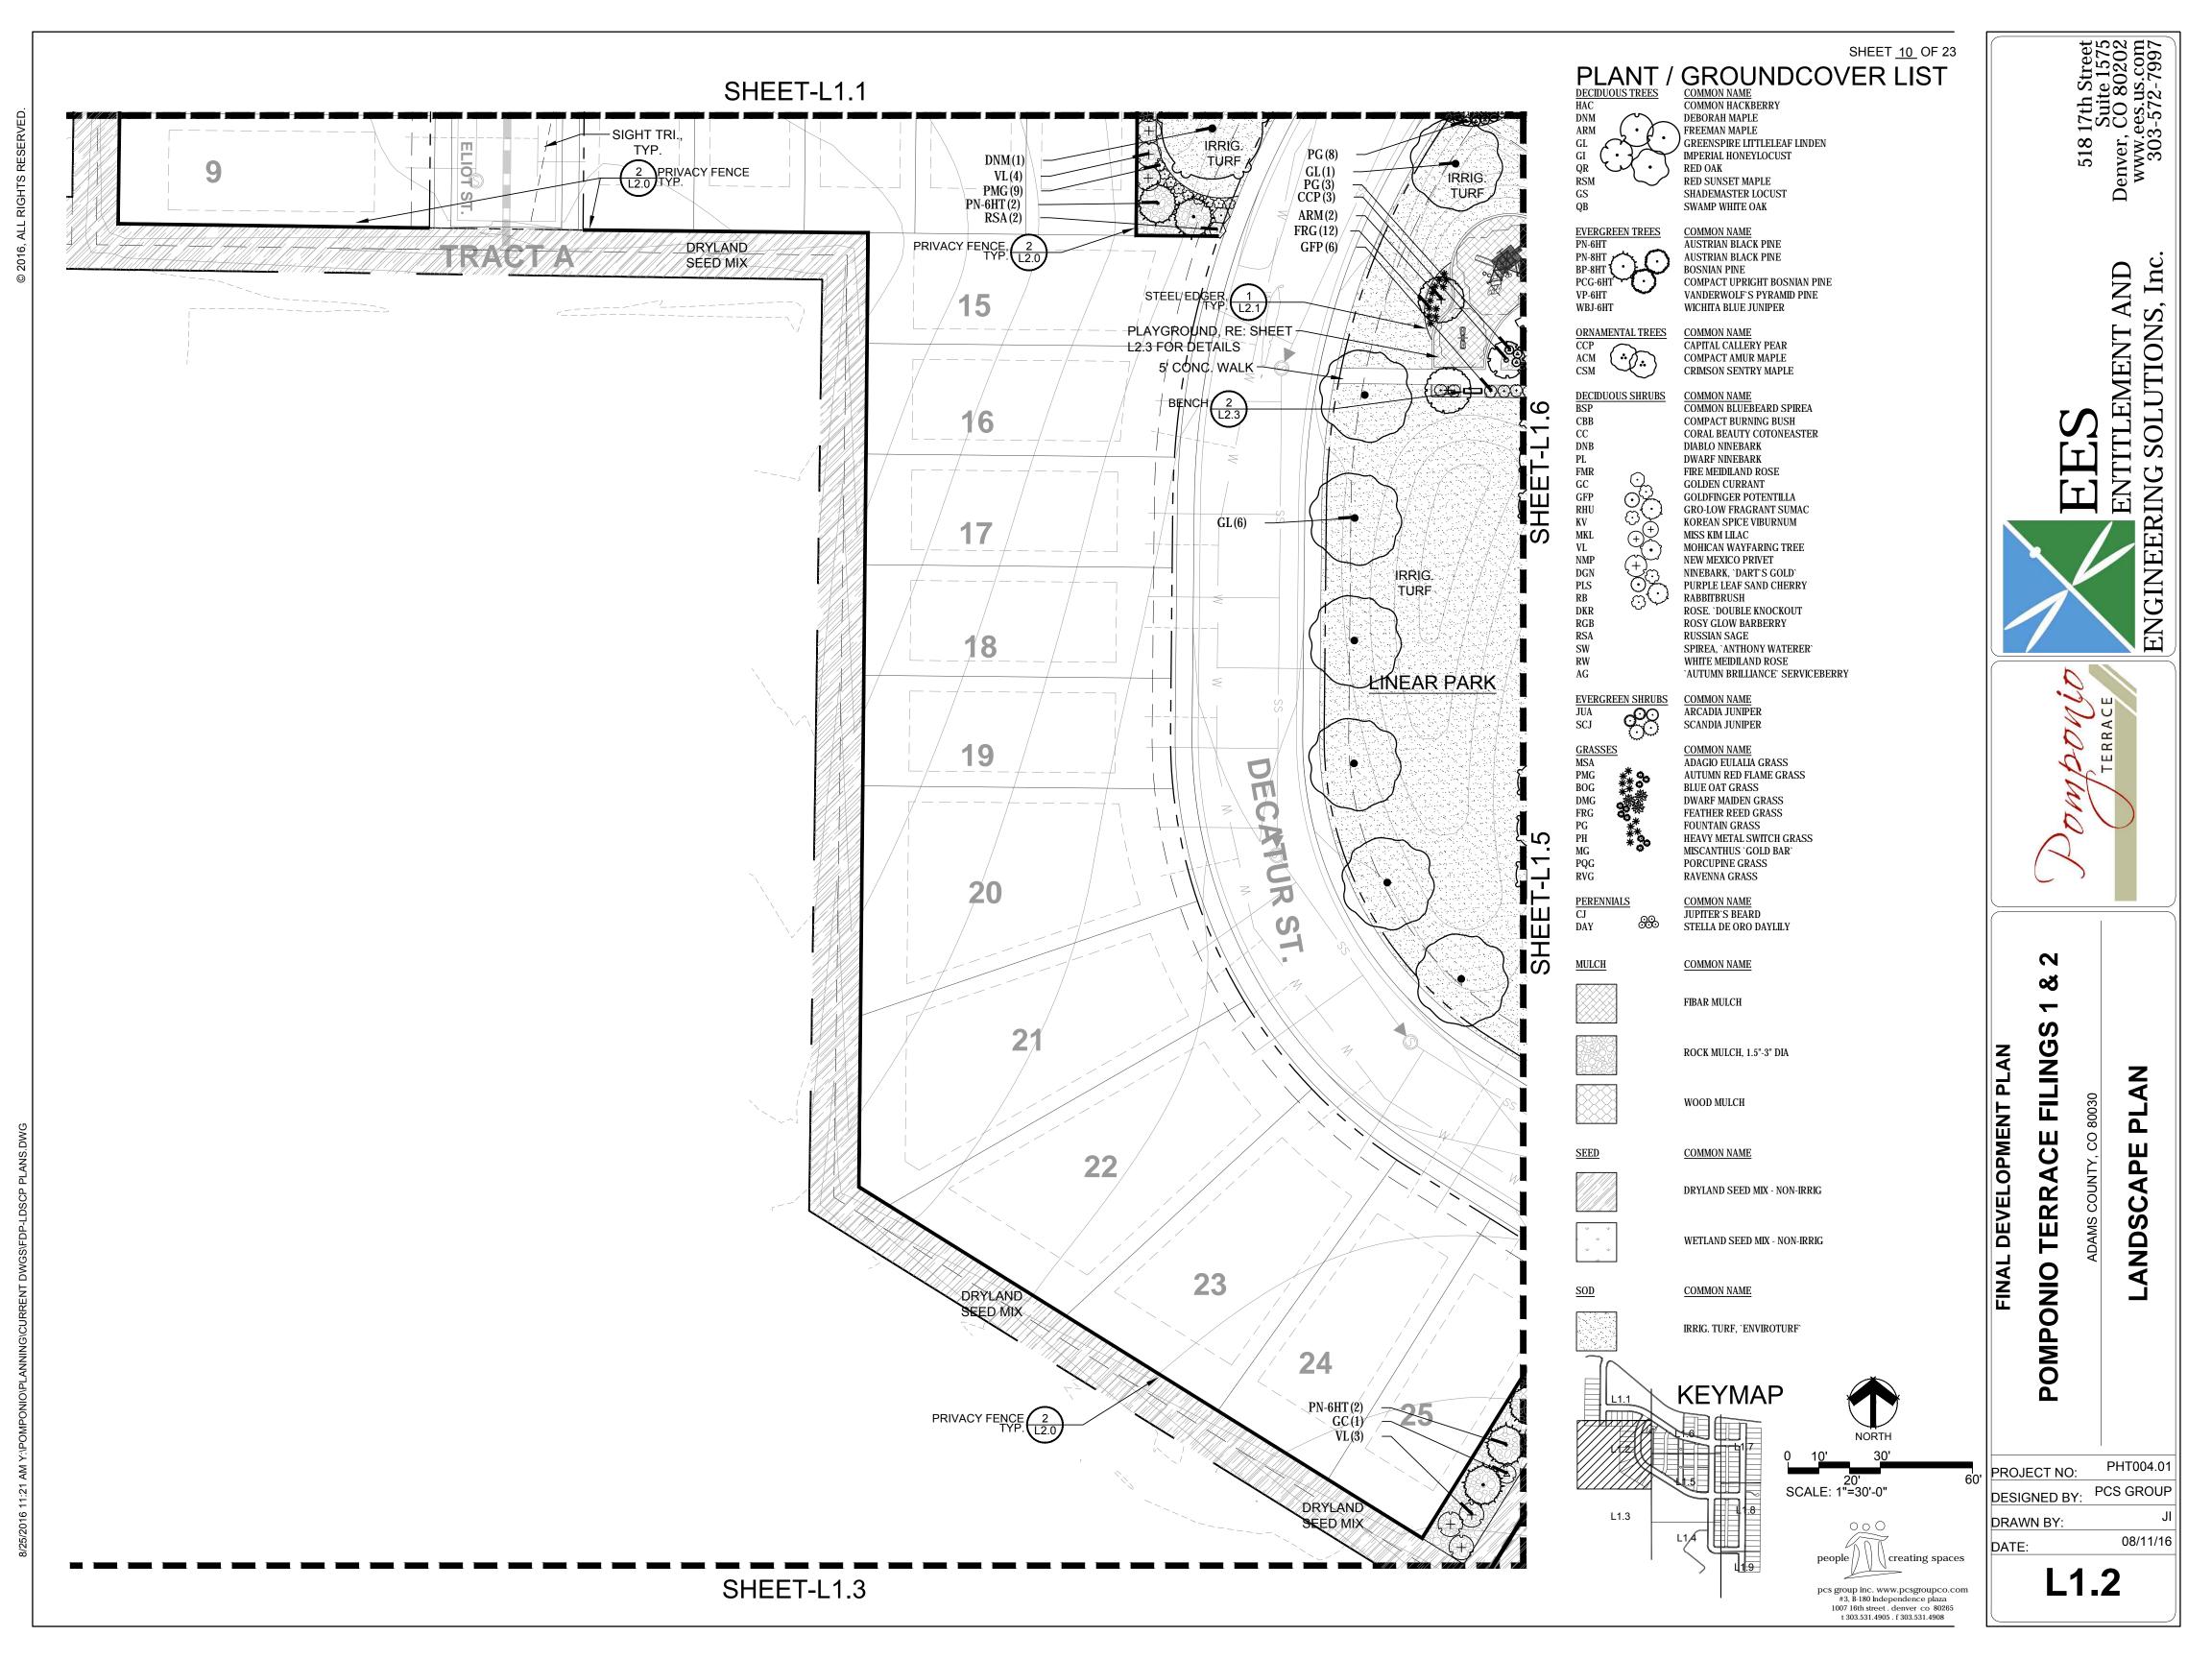

F WAY

**LEGEND** 

SCALE: 1"=20'-0"

FRONT LOADED LOTS

RESIDENCE

**DRIVE** 

WALK

STREET

FRONT LOADED LOTS

FRONT YARD

**REAR/SIDE YARD** 

(REAR LOADED)

(FRONT LOADED)

REAR YARD

SIDE YARD (FRONT LOADED)

**GUTTER** SETBACK, TYP. (1) LARGE DECIDUOUS UTIL. SERVICE OR (2) ORNAMENTAL LINE, TYP. TREES, TYP RIGHT OF WAY TYPICAL FRONT YARD LANDSCAPE - FRONT LOADED LOT



- SIGHT

TRI.

pcs group inc. www.pcsgroupco.com #3, B-180 Independence plaza 1007 16th street . denver co 80265 t 303.531.4905 . f 303.531.4908

518 17th Street Suite 1575 Denver, CO 80202 www.ees.us.com 303-572-7997

**EMENT AND** ENGINEERIN



3

FILING

Ш

**TERRAC** 

OMPONIO

FINAL DEVELOPI

ANDARD S Ω.

LANDSC **ESIDENTIAL** 

~

PHT004.0 PROJECT NO: PCS GROUP **DESIGNED BY:** DRAWN BY: 08/11/16 DATE:

L0.2























ALL WOOD TO BE CEDAR, OR APPROVED MATERIAL FROM THE LANDSCAPE ARCHITECT, OWNER, OR OWNERS REP. WOOD TO BE WEATHER AND ROT RESISTANT PAINT OR STAIN TO BE DIAMOND VOGEL PAINTS - EXTERIOR STAIN - WELLINGTON BEIGE GS203 6' PRIVACY FENCE WITH CLEAR-STORY CHAMFERED EDGE — 8' · PRIVATE PUBLIC 2x4 CEDAR TOP RAIL SIDE SIDE 2x2" CEDAR PICKETS CLEARSTORY 2x6" CEDAR RAIL 2x4" CEDAR RAIL TURNED VERTICALLY 4x4" CEDAR POST 2x4" OPTIONAL RAIL 4 " CEDAR FENCE PLANKS 2x4" CEDAR BOTTOM RAIL TURNED VERTICALLY FINISH GRADE - CONDITIONS VARY CONCRETE FOOTING

NOT TO SCALE



VALMONT INDUSTRIES, INC. 7002 N. 288TH STREET, PO BOX 358 - VALLEY, NE 68064 USA 800.825.6668 VALMONTSTRUCTURES.COM



PRIVACY FENCE



4 CONCRETE TRAIL

NOT TO SCALE

DESIGN IS TYPICAL.
SPECIFIED EQUIPMENT
AND MATERIALS M