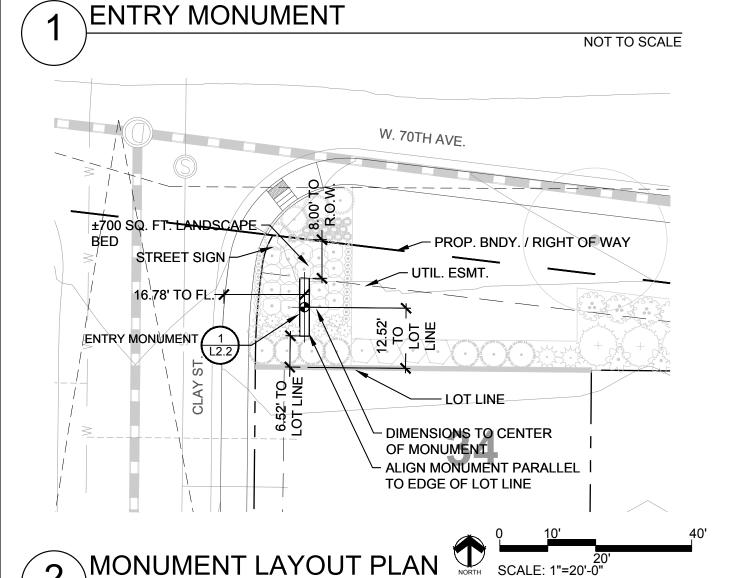

Y ST.

PROPOSED MONUMENTATION MAY CONSIST OF A VARIETY OF BUILDING MATERIALS INCLUDING STONE, CONCRETE, METAL, STUCCO OR COMBINATION THERE OF.

APPROX SIGNFACE AREA = ±40SQ, FT., MAX

SIGN HEIGHT = 6' MAX.

SETBACK FROM W. 70TH AVE RIGHT OF WAY = 8 FEET

SETBACK FROM NEAREST LOT LINE = 6.52 FEET

MONUMENT LANDSCAPE BED = ±700SQ, FT.

## MARKETING SIGNAGE NOTES

MARKETING SIGN DESIGN AND CONSTRUCTION DETAILS SHALL BE SUBMITTED AS PART OF A SEPARATE PERMIT PROCESS.

A MINIMUM OF (3) LARGE MARKETING SIGNS ARE PROPOSED TO BE LOCATED ON FEDERAL BLVD. AND/OR ON W. 70TH AVE. LARGE MARKETING SIGNS SHALL RANGE IN SIZE FROM 12'X8' TO 16'X12'. 10.

MULTIPLE DIRECTIONAL/MARKETING SIGNS SHALL BE PLACED THROUGHOUT THE DEVELOPMENT. DIRECTIONAL/MARKETING SIGNS SHALL RANGE IN SIZE FROM 4'X8' TO 8'X12'.





SHEET <u>20</u> OF 23



pcs group inc. www.pcsgroupco.com #3, B-180 Independence plaza 1007~16 th~street~.~denver~co~80265t 303.531.4905 . f 303.531.4908



ENHANCED STREET SIGN

NOT TO SCALE

**DESIGN IS TYPICAL.** SPECIFIED EQUIPMENT AND MATERIALS MAY BE SUBJECT TO CHANGE.

2

Ø

FILING

Ш

TERRAC

**POMPONIO** 

MENT PLAN

FINAL DEVELOPI

**L2.2** 



# POMPONIO TERRACE

E 1/2 Section 5, Township 3 South, Range 68 West of the 6th P.M. ADAMS COUNTY, COLORADO

Planned Unit Development

# ARCHITECTURAL STANDARDS

# 1.1 Facades

- a. All facades shall have durable siding materials which may include vinyl, cement fiber, engineered wood composite, stucco, rust resistant architectural metals or a combination of the above.
- b. Material diversity is required. A minimum of two different mater