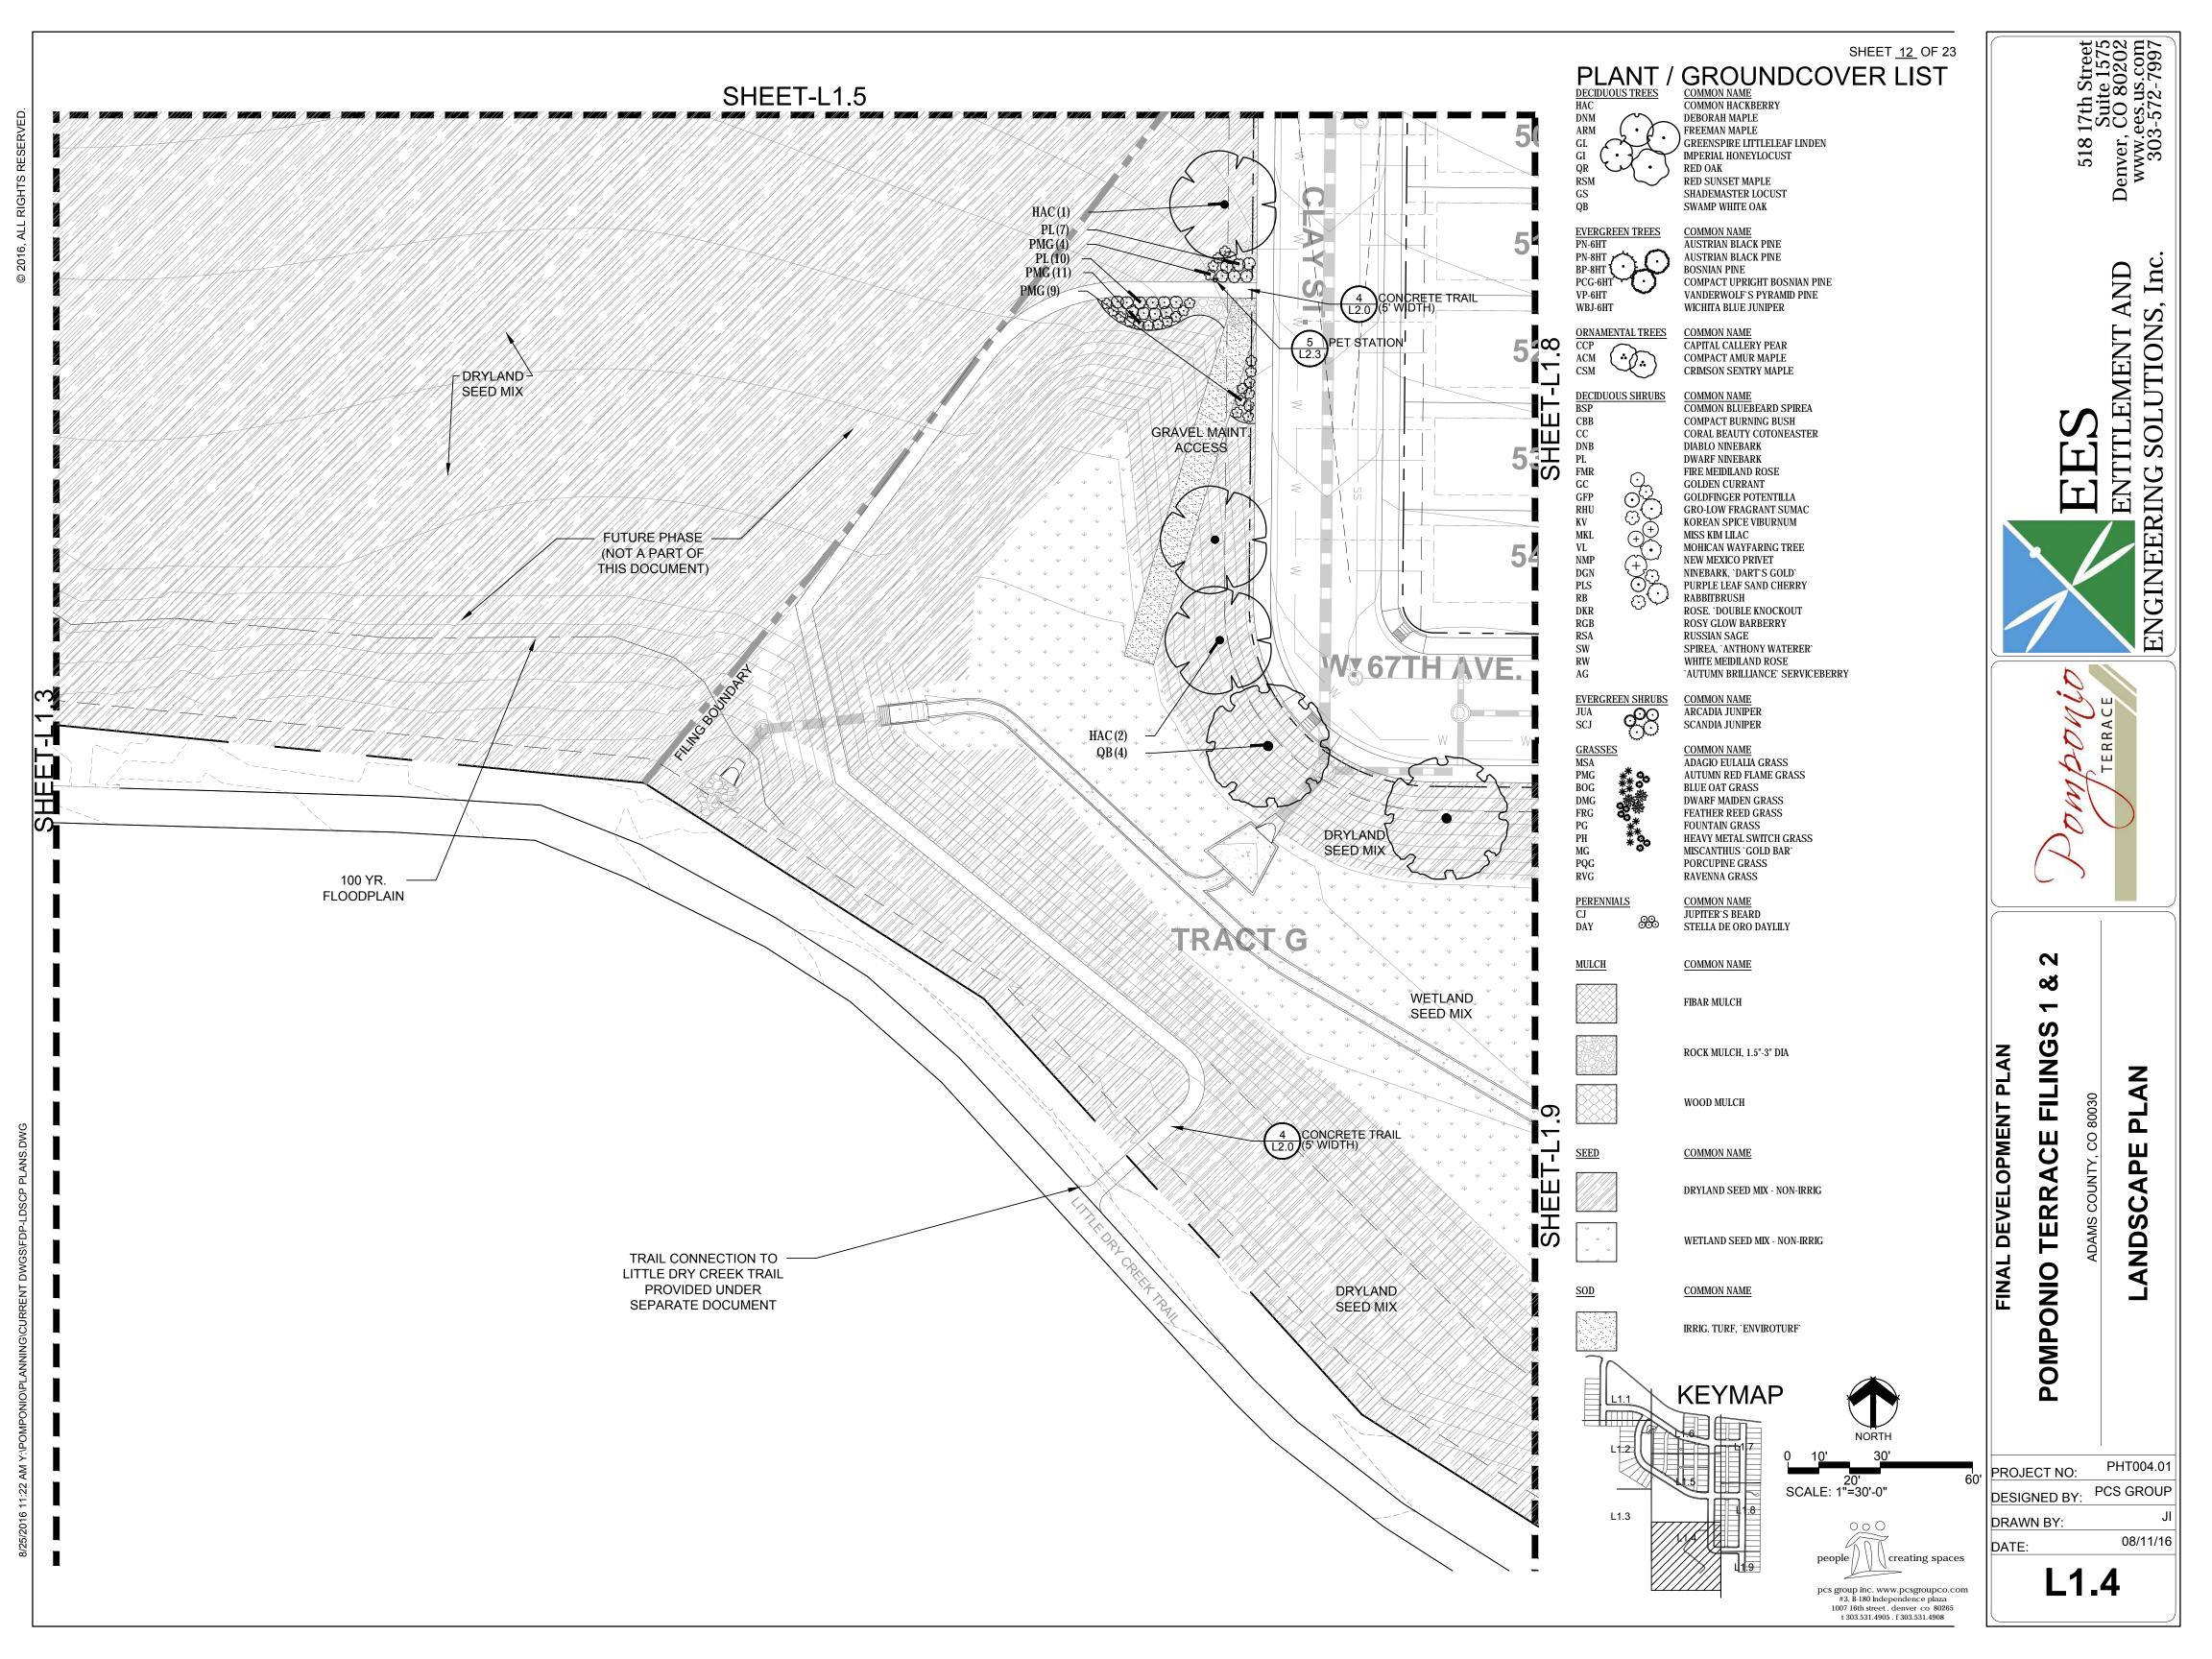

Y

**LEGEND** 

SCALE: 1"=20'-0"

FRONT LOADED LOTS

RESIDENCE

**DRIVE** 

WALK

STREET

FRONT LOADED LOTS

FRONT YARD

**REAR/SIDE YARD** 

(REAR LOADED)

(FRONT LOADED)

REAR YARD

SIDE YARD (FRONT LOADED)

**GUTTER** SETBACK, TYP. (1) LARGE DECIDUOUS UTIL. SERVICE OR (2) ORNAMENTAL LINE, TYP. TREES, TYP RIGHT OF WAY TYPICAL FRONT YARD LANDSCAPE - FRONT LOADED LOT



- SIGHT

TRI.

pcs group inc. www.pcsgroupco.com #3, B-180 Independence plaza 1007 16th street . denver co 80265 t 303.531.4905 . f 303.531.4908

518 17th Street Suite 1575 Denver, CO 80202 www.ees.us.com 303-572-7997

**EMENT AND** ENGINEERIN



3

FILING

Ш

**TERRAC** 

OMPONIO

FINAL DEVELOPI

ANDARD S Ω.

LANDSC **ESIDENTIAL** 

~

PHT004.0 PROJECT NO: PCS GROUP **DESIGNED BY:** DRAWN BY: 08/11/16 DATE:

L0.2























ALL WOOD TO BE CEDAR, OR APPROVED MATERIAL FROM THE LANDSCAPE ARCHITECT, OWNER, OR OWNERS REP. WOOD TO BE WEATHER AND ROT RESISTANT PAINT OR STAIN TO BE DIAMOND VOGEL PAINTS - EXTERIOR STAIN - WELLINGTON BEIGE GS203 6' PRIVACY FENCE WITH CLEAR-STORY CHAMFERED EDGE — 8' · PRIVATE PUBLIC 2x4 CEDAR TOP RAIL SIDE SIDE 2x2" CEDAR PICKETS CLEARSTORY 2x6" CEDAR RAIL 2x4" CEDAR RAIL TURNED VERTICALLY 4x4" CEDAR POST 2x4" OPTIONAL RAIL 4 " CEDAR FENCE PLANKS 2x4" CEDAR BOTTOM RAIL TURNED VERTICALLY FINISH GRADE - CONDITIONS VARY CONCRETE FOOTING

NOT TO SCALE



VALMONT INDUSTRIES, INC. 7002 N. 288TH STREET, PO BOX 358 - VALLEY, NE 68064 USA 800.825.6668 VALMONTSTRUCTURES.COM



PRIVACY FENCE



4 CONCRETE TRAIL

NOT TO SCALE

DESIGN IS TYPICAL.
SPECIFIED EQUIPMENT
AND MATERIALS MAY B