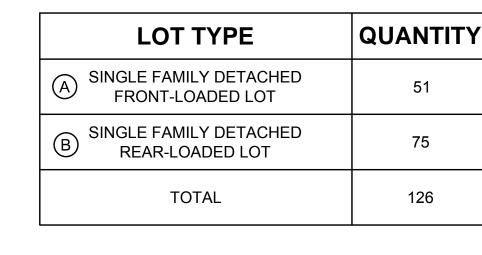

E PTMD IS GRANTED ACCESS INTO THIS EASEMENT.
- E. ALL PRINCIPAL STRUCTURES, INCLUDING GARAGES, OWNED BY EASEMENT GRANTOR SHALL BE MAINTAINED BY EASEMENT GRANTOR.
- F. GRANTEE SHALL NOT ALTER FINISHED GRADE AND/OR DRAINAGE PATTERNS ON THE GRANTOR'S PROPERTY WITHOUT THE WRITTEN APPROVAL OF THE PTMD DRC.

**DEFINITIONS** 

EASEMENT GRANTOR: THE LOT OWNER GRANTING SIDE YARD AREA TO ADJACENT LOT OWNER FOR USE.

EASEMENT GRANTEE: THE LOT OWNER GAINING SIDE YARD AREA FROM ADJACENT LOT OWNER FOR USE.



STREET

# FIGURE 1 SIDE YARD USE EASEMENT

SOLUTIONS ENTITLEMENT ENGINEERING

2 œ り FILING Ш

⋖

RR

囯

OMPONIO

OP

DEVEL

**ARRATIV** Z Z H WRITTE

PHT004.01 PROJECT NO: DESIGNED BY

RCY

DRAWN BY 08/08/2016

F1.0

RECEPTION NO.

PROJECT NO:

DESIGNED BY:

F2.0

DATE:

RECEPTION NO.

08/08/2016





1 INCH = 120FT.





- TOTAL ON-STREET PARKING SPACES = 324
- LOT A PARKING (4 OFF-STREET SPACES):
  - 2 GARAGE SPACES
  - 2 DRIVEWAY SPACES (SEE NOTE 1)
- LOT B PARKING (3 OFF-STREET SPACES):
  - 2 GARAGE SPACES (SEE NOTE 2)
- TOTAL PARKING SPACES: 688
- AVERAGE PARKING SPACES PER LOT (126 LOTS): 5.5

# NOTES:

**△** LOT 26

(A) LOT 27

(A) LOT 28

(A) LOT 29

(A) LOT 30

**△** LOT 33

LOT 36

(A) LOT 3

A LOT 40

FILING NO.

1. 18-FT SETBACK FOR FRONT LOADED "A" LOTS WILL ACCOMMODATE FOR A 19.5-FT DRIVEWAY (ROW IS 1.5-FT BEHIND THE BACK OF WALK), WHICH IS GREATER THAN THE COUNTY'S TYPICAL PARKING SPACE DEPTH OF 19'. 2. NO PARKING WILL BE ALLOWED IN THE ALLEYS OR IN



FILE NO.

MAP NO. RECEPTION NO.

EXISTING RETAIL

BUILDING

FEDERAL BLVD

**EXISTING** 

RETAIL

\_BUILDING

LOT 3

F