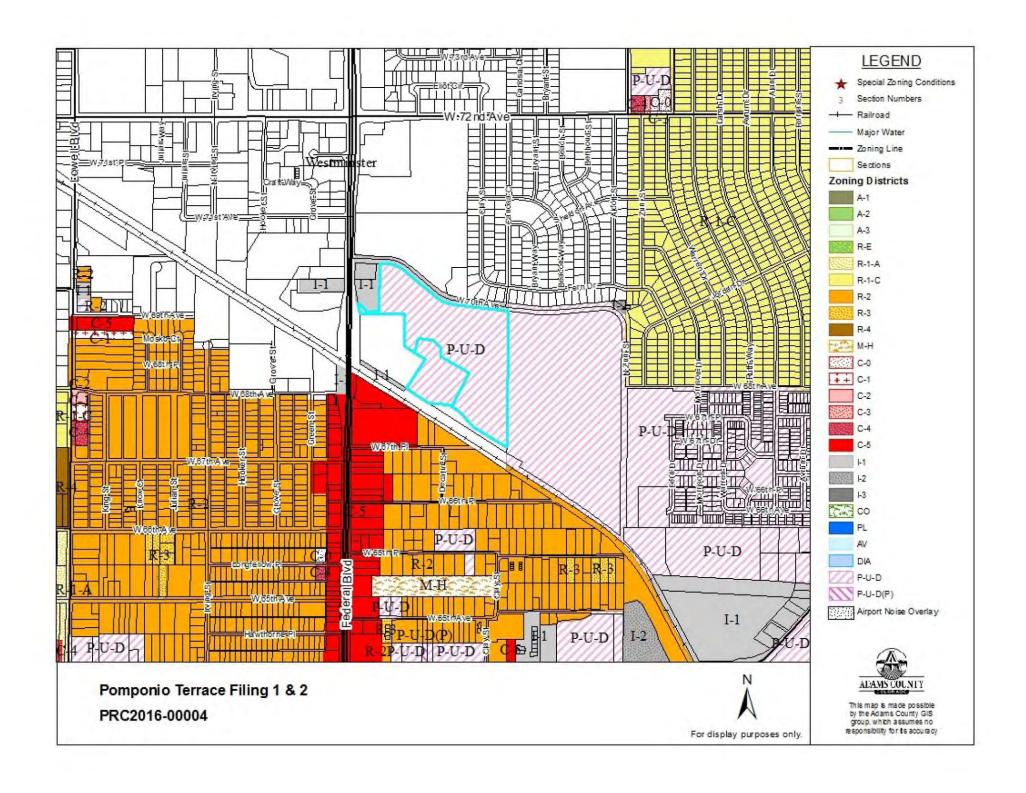

# Pomponio Terrace Filing 1 and 2 PRC2016-00004

October 4, 2016 Board of County Commissioners

Community and Economic Development Case Manager: Emily Collins

## Requests

- 1. Final Development Plan (FDP) to allow 126 lots on approximately 21.4 acres in the P-U-D zone district
- 2. Major Subdivision (Final Plat) to create 74 lots on approximately 11.791 acres
- 3. Major Subdivision (Final Plat) to create 52 lots on approximately 8.323 acres
- 4. SIA for Filing No.1 and SIA Filing No. 2.



Pomponio Terrace Filing 1 & 2 PRC2016-00004





**LEGEND** 

Sections

Airport Noise Overlay
Incorporated Areas

Special Zoning Conditions

Section Numbers

Railroad

Major Water

Zoning Line

This map is made possible by the Adams County GIS group, which assumes no responsibility for its accuracy





#### **Urban Residential**

- •Single and multifamily
- Near transportationservices

Pomponio Terrace Filing 1 & 2 PRC2016-00004



This map is made possible by the Adams County GIS group, which assumes no responsibility for to accuracy

ADAMS COUNTY

For display purposes only.

# Background

- Previous Approvals:
  - PDP and plat approved in 2014
  - Maximum 248 single-family units
  - Metropolitan District approved April 26, 2016
- Site & Surrounding area:
  - Approximately 21.4 acres
  - Federal Blvd. and Westminster Station (west)
  - Midtown and Little Dry Creek Trail (east and south)

## Final Development Plan

Section 2-02-10-04

- 1. Conforms with the Comprehensive Plan
- 2. Conforms to the P.U.D. standards
- 3. Consistent with any approved PDP
- 4. Approved construction plans