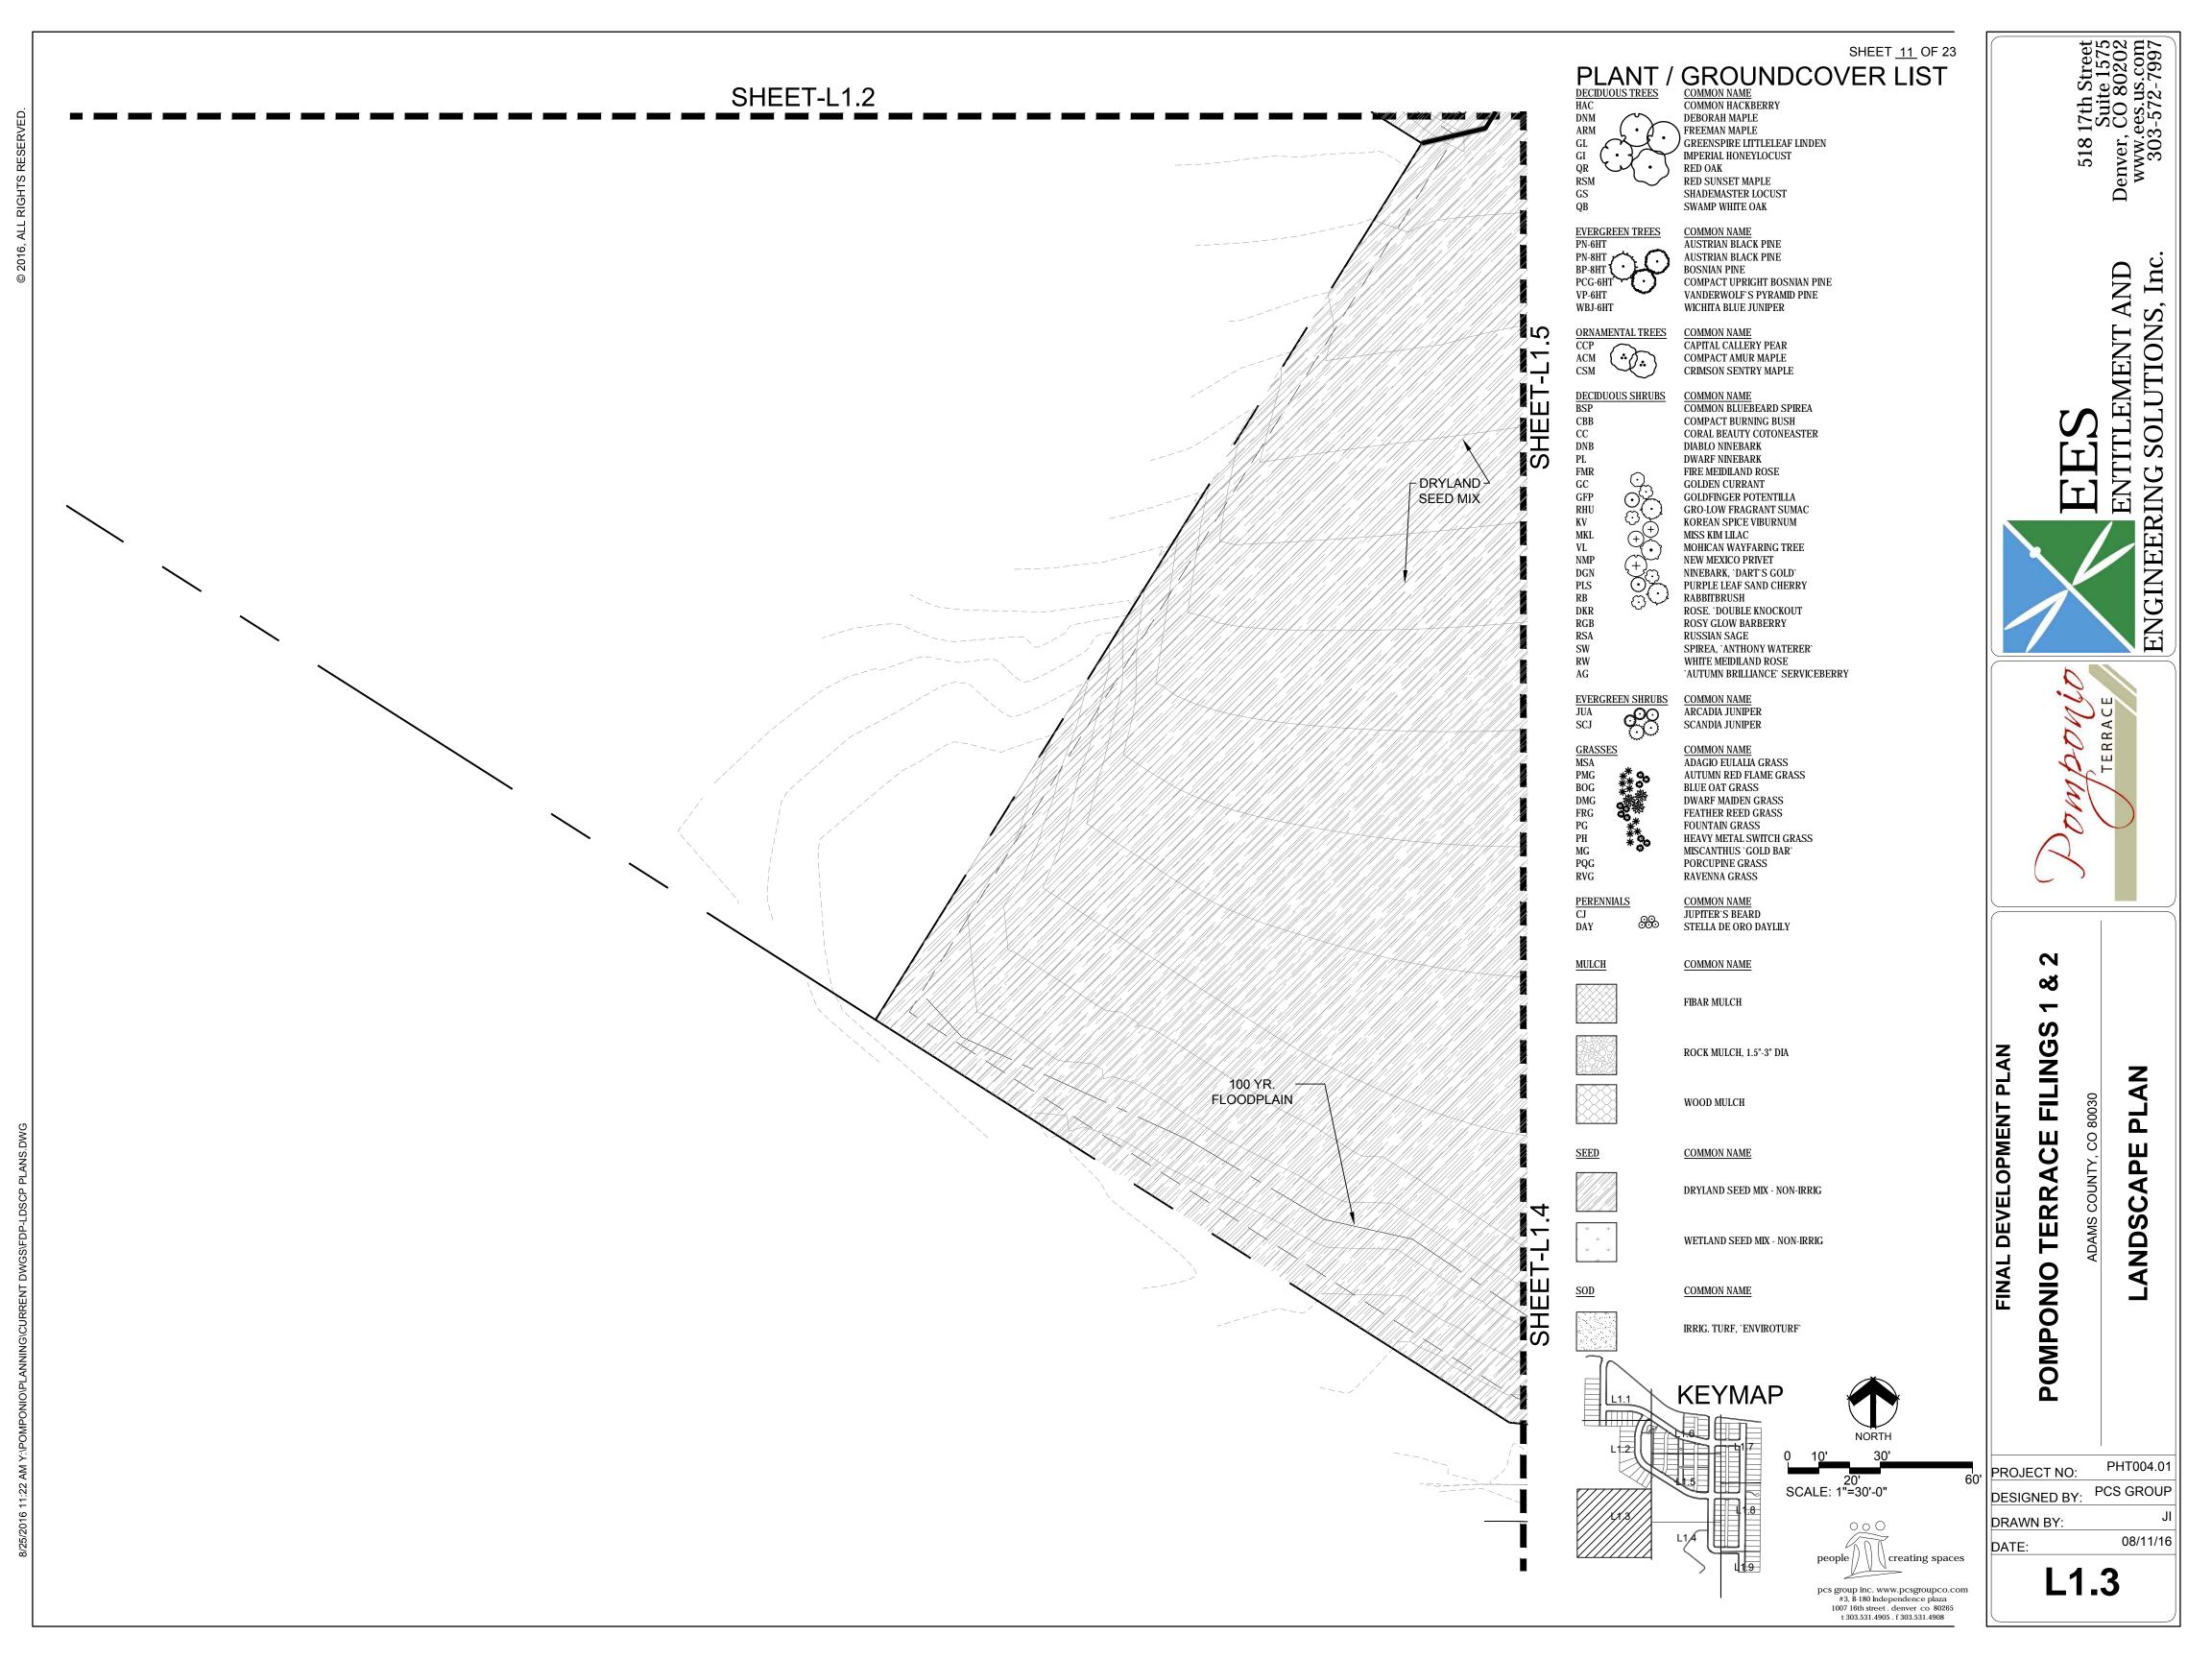

WAY

**LEGEND** 

SCALE: 1"=20'-0"

FRONT LOADED LOTS

RESIDENCE

**DRIVE** 

WALK

STREET

FRONT LOADED LOTS

FRONT YARD

**REAR/SIDE YARD** 

(REAR LOADED)

(FRONT LOADED)

REAR YARD

SIDE YARD (FRONT LOADED)

**GUTTER** SETBACK, TYP. (1) LARGE DECIDUOUS UTIL. SERVICE OR (2) ORNAMENTAL LINE, TYP. TREES, TYP RIGHT OF WAY TYPICAL FRONT YARD LANDSCAPE - FRONT LOADED LOT



- SIGHT

TRI.

pcs group inc. www.pcsgroupco.com #3, B-180 Independence plaza 1007 16th street . denver co 80265 t 303.531.4905 . f 303.531.4908

518 17th Street Suite 1575 Denver, CO 80202 www.ees.us.com 303-572-7997

**EMENT AND** ENGINEERIN



3

FILING

Ш

**TERRAC** 

OMPONIO

FINAL DEVELOPI

ANDARD S Ω.

LANDSC **ESIDENTIAL** 

~

PHT004.0 PROJECT NO: PCS GROUP **DESIGNED BY:** DRAWN BY: 08/11/16 DATE:

L0.2























ALL WOOD TO BE CEDAR, OR APPROVED MATERIAL FROM THE LANDSCAPE ARCHITECT, OWNER, OR OWNERS REP. WOOD TO BE WEATHER AND ROT RESISTANT PAINT OR STAIN TO BE DIAMOND VOGEL PAINTS - EXTERIOR STAIN - WELLINGTON BEIGE GS203 6' PRIVACY FENCE WITH CLEAR-STORY CHAMFERED EDGE — 8' · PRIVATE PUBLIC 2x4 CEDAR TOP RAIL SIDE SIDE 2x2" CEDAR PICKETS CLEARSTORY 2x6" CEDAR RAIL 2x4" CEDAR RAIL TURNED VERTICALLY 4x4" CEDAR POST 2x4" OPTIONAL RAIL 4 " CEDAR FENCE PLANKS 2x4" CEDAR BOTTOM RAIL TURNED VERTICALLY FINISH GRADE - CONDITIONS VARY CONCRETE FOOTING

NOT TO SCALE



VALMONT INDUSTRIES, INC. 7002 N. 288TH STREET, PO BOX 358 - VALLEY, NE 68064 USA 800.825.6668 VALMONTSTRUCTURES.COM



PRIVACY FENCE



4 CONCRETE TRAIL

NOT TO SCALE

DESIGN IS TYPICAL.
SPECIFIED EQUIPMENT
AND MATERIALS MAY