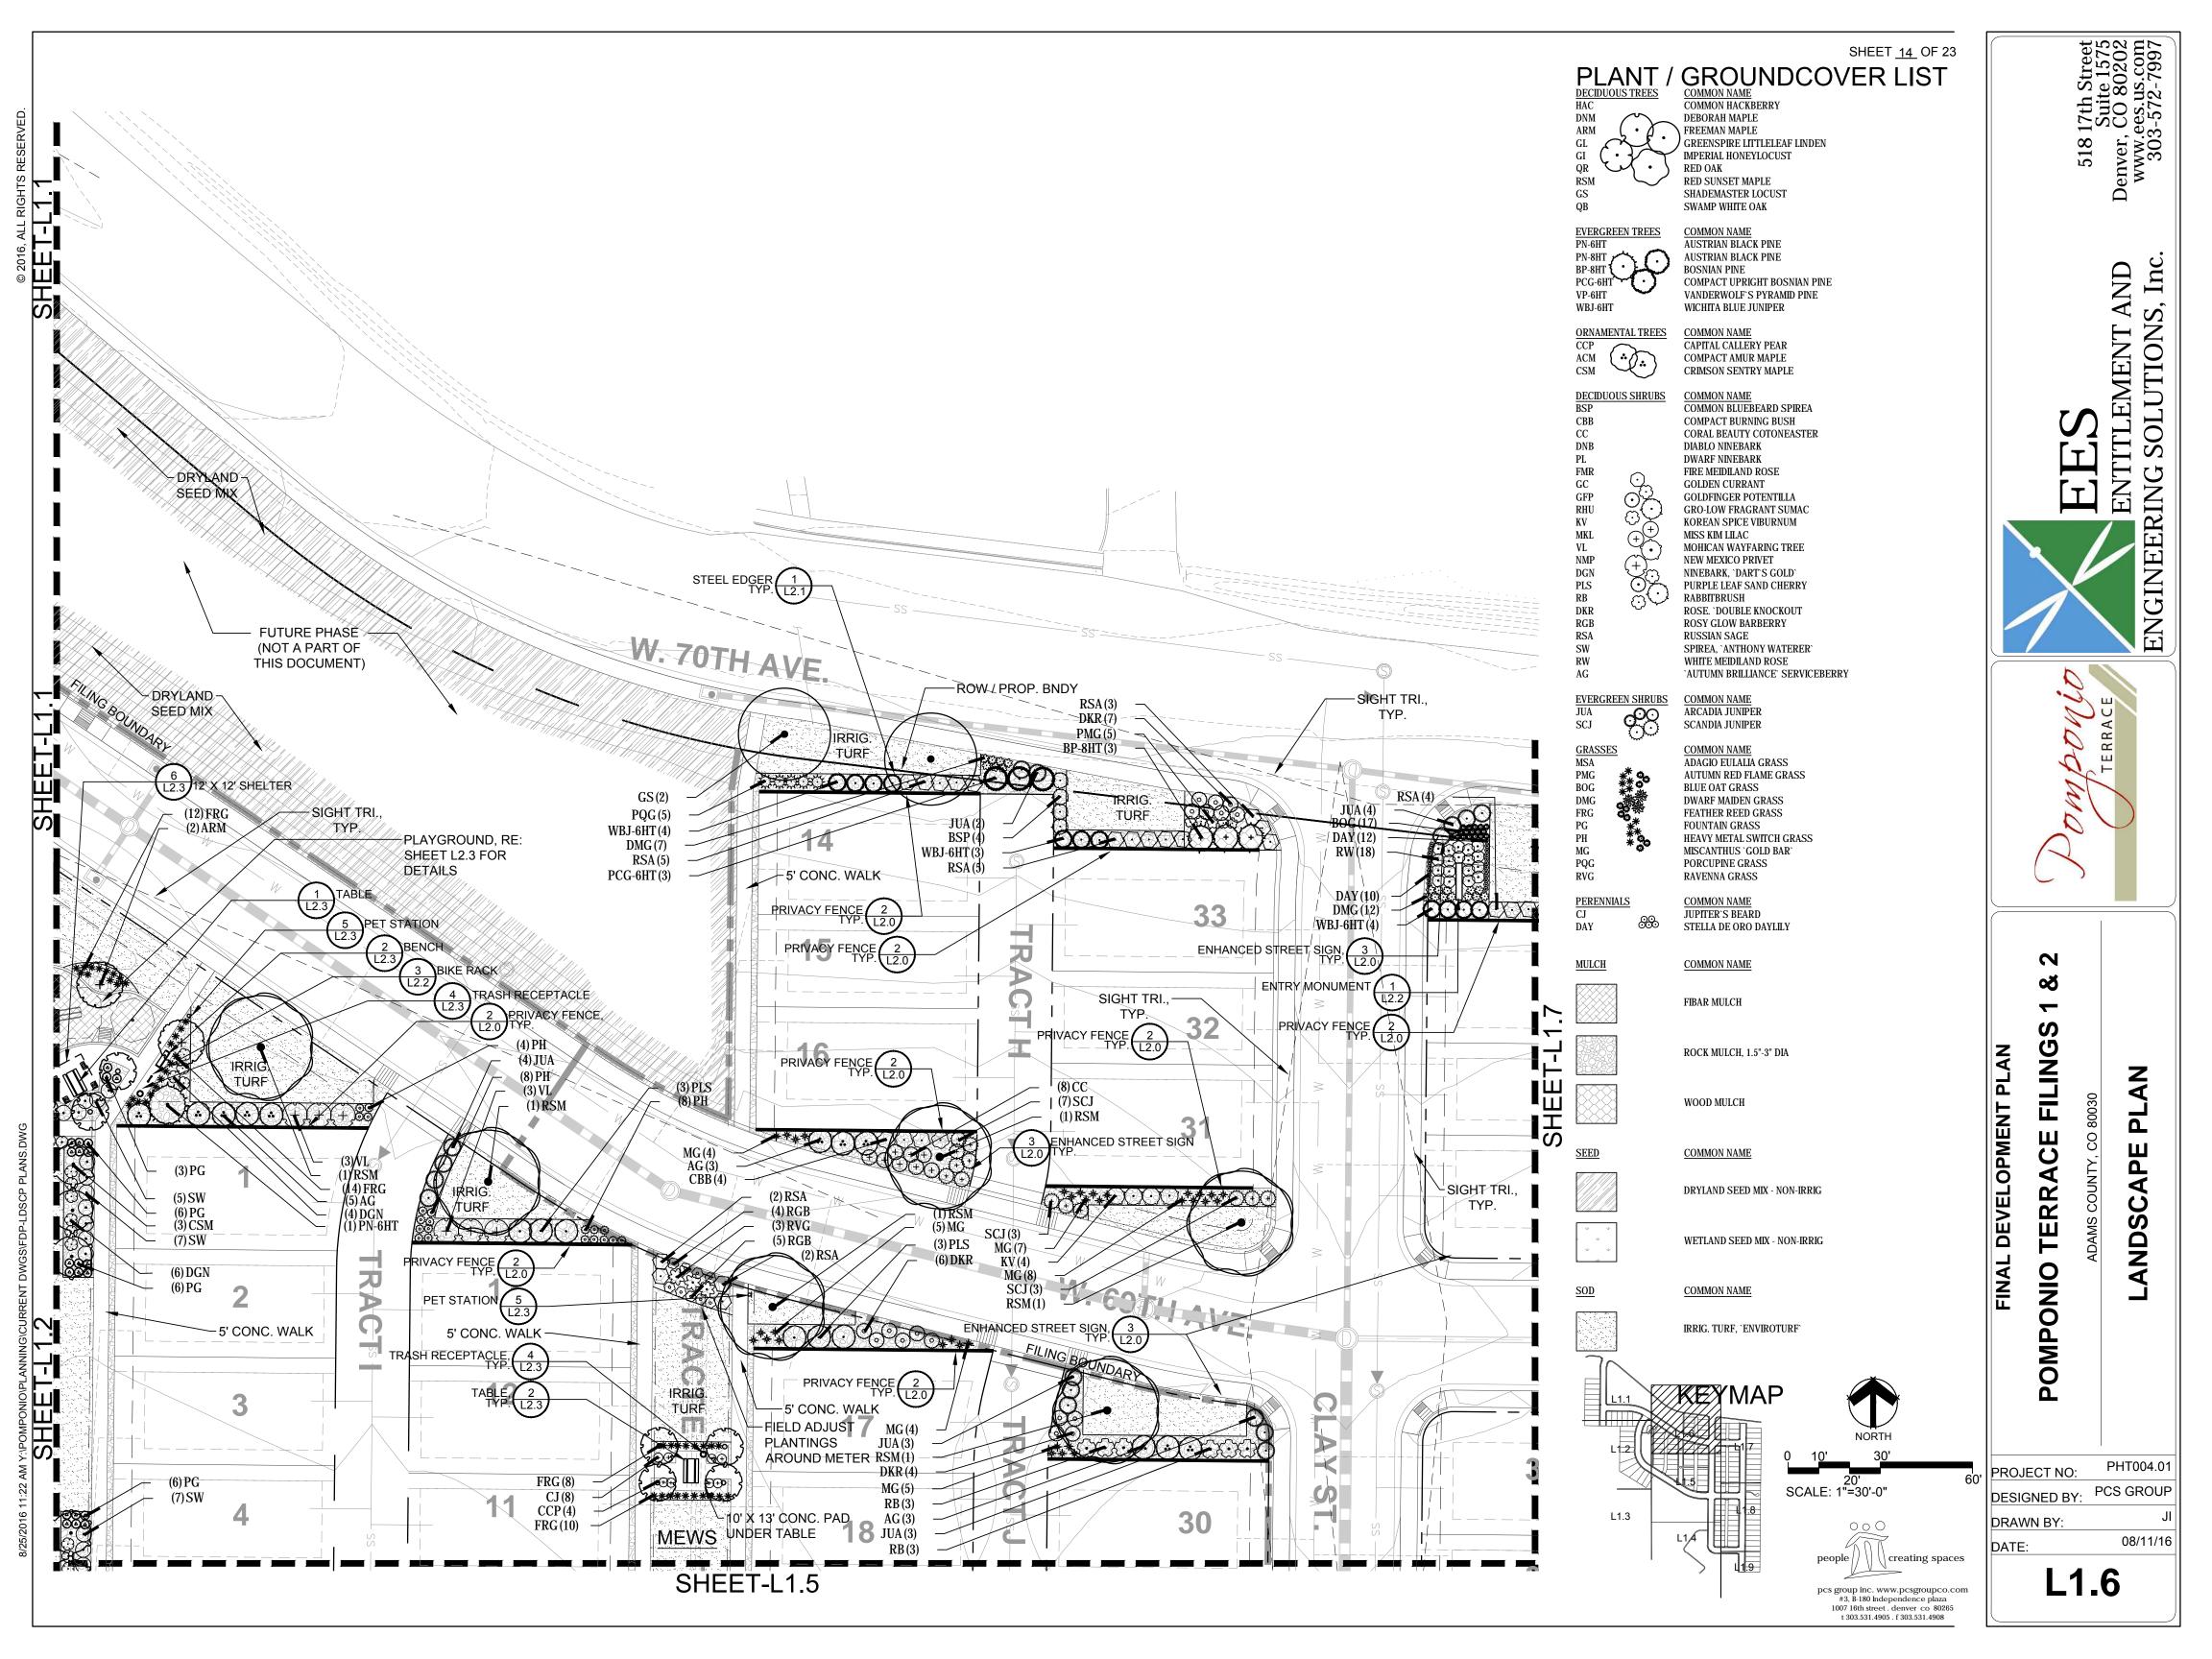

*LEGEND** 

SCALE: 1"=20'-0"

FRONT LOADED LOTS

RESIDENCE

**DRIVE** 

WALK

STREET

FRONT LOADED LOTS

FRONT YARD

**REAR/SIDE YARD** 

(REAR LOADED)

(FRONT LOADED)

REAR YARD

SIDE YARD (FRONT LOADED)

**GUTTER** SETBACK, TYP. (1) LARGE DECIDUOUS UTIL. SERVICE OR (2) ORNAMENTAL LINE, TYP. TREES, TYP RIGHT OF WAY TYPICAL FRONT YARD LANDSCAPE - FRONT LOADED LOT



- SIGHT

TRI.

pcs group inc. www.pcsgroupco.com #3, B-180 Independence plaza 1007 16th street . denver co 80265 t 303.531.4905 . f 303.531.4908

518 17th Street Suite 1575 Denver, CO 80202 www.ees.us.com 303-572-7997

**EMENT AND** ENGINEERIN



3

FILING

Ш

**TERRAC** 

OMPONIO

FINAL DEVELOPI

ANDARD S Ω.

LANDSC **ESIDENTIAL** 

~

PHT004.0 PROJECT NO: PCS GROUP **DESIGNED BY:** DRAWN BY: 08/11/16 DATE:

L0.2























ALL WOOD TO BE CEDAR, OR APPROVED MATERIAL FROM THE LANDSCAPE ARCHITECT, OWNER, OR OWNERS REP. WOOD TO BE WEATHER AND ROT RESISTANT PAINT OR STAIN TO BE DIAMOND VOGEL PAINTS - EXTERIOR STAIN - WELLINGTON BEIGE GS203 6' PRIVACY FENCE WITH CLEAR-STORY CHAMFERED EDGE — 8' · PRIVATE PUBLIC 2x4 CEDAR TOP RAIL SIDE SIDE 2x2" CEDAR PICKETS CLEARSTORY 2x6" CEDAR RAIL 2x4" CEDAR RAIL TURNED VERTICALLY 4x4" CEDAR POST 2x4" OPTIONAL RAIL 4 " CEDAR FENCE PLANKS 2x4" CEDAR BOTTOM RAIL TURNED VERTICALLY FINISH GRADE - CONDITIONS VARY CONCRETE FOOTING

NOT TO SCALE



VALMONT INDUSTRIES, INC. 7002 N. 288TH STREET, PO BOX 358 - VALLEY, NE 68064 USA 800.825.6668 VALMONTSTRUCTURES.COM



PRIVACY FENCE



4 CONCRETE TRAIL

NOT TO SCALE

DESIGN IS TYPICAL.
SPECIFIED EQUIPMENT
AND MATERIALS MAY BE
SU