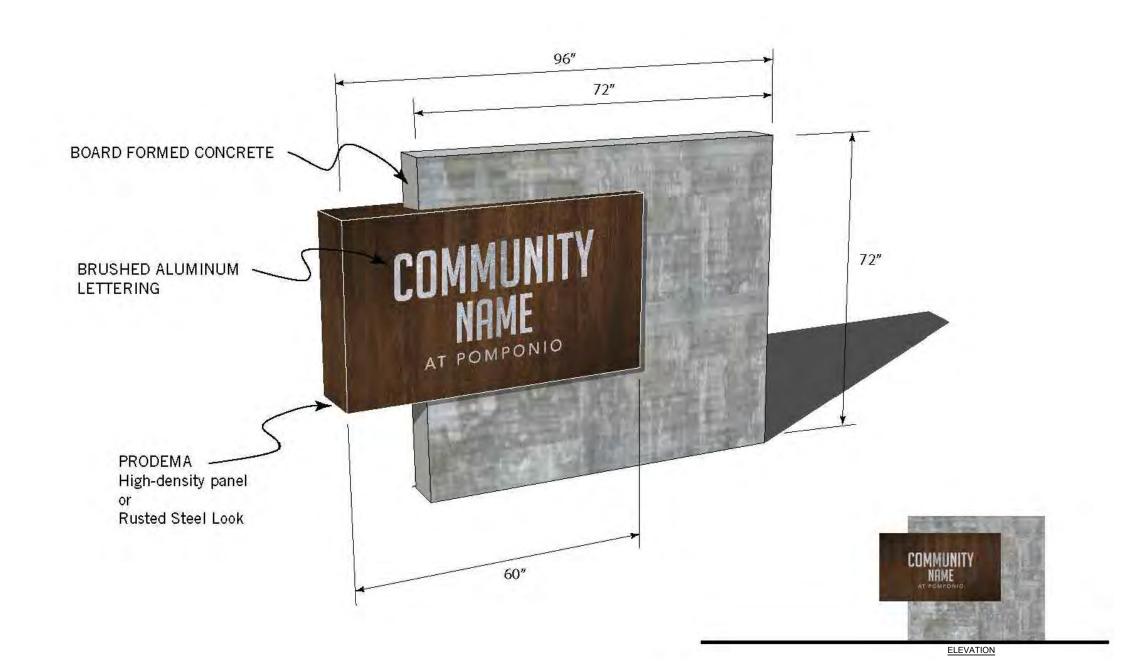

LAY ST.

PROPOSED MONUMENTATION MAY CONSIST OF A VARIETY OF BUILDING MATERIALS INCLUDING STONE, CONCRETE, METAL, STUCCO OR COMBINATION THERE OF.

APPROX SIGNFACE AREA = ±40SQ, FT., MAX

SIGN HEIGHT = 6' MAX.

SETBACK FROM W. 70TH AVE RIGHT OF WAY = 8 FEET

SETBACK FROM NEAREST LOT LINE = 6.52 FEET

MONUMENT LANDSCAPE BED = ±700SQ, FT.

## MARKETING SIGNAGE NOTES

MARKETING SIGN DESIGN AND CONSTRUCTION DETAILS SHALL BE SUBMITTED AS PART OF A SEPARATE PERMIT PROCESS.

A MINIMUM OF (3) LARGE MARKETING SIGNS ARE PROPOSED TO BE LOCATED ON FEDERAL BLVD. AND/OR ON W. 70TH AVE. LARGE MARKETING SIGNS SHALL RANGE IN SIZE FROM 12'X8' TO 16'X12'. 10.

MULTIPLE DIRECTIONAL/MARKETING SIGNS SHALL BE PLACED THROUGHOUT THE DEVELOPMENT. DIRECTIONAL/MARKETING SIGNS SHALL RANGE IN SIZE FROM 4'X8' TO 8'X12'.





SHEET <u>20</u> OF 23



pcs group inc. www.pcsgroupco.com #3, B-180 Independence plaza 1007~16 th~street~.~denver~co~80265t 303.531.4905 . f 303.531.4908



ENHANCED STREET SIGN

NOT TO SCALE

**DESIGN IS TYPICAL.** SPECIFIED EQUIPMENT AND MATERIALS MAY BE SUBJECT TO CHANGE.

2

Ø

FILING

Ш

TERRAC

**POMPONIO** 

MENT PLAN

FINAL DEVELOPI

**L2.2** 



# POMPONIO TERRACE

E 1/2 Section 5, Township 3 South, Range 68 West of the 6th P.M. ADAMS COUNTY, COLORADO

Planned Unit Development

# ARCHITECTURAL STANDARDS

# 1.1 Facades

- a. All facades shall have durable siding materials which may include vinyl, cement fiber, engineered wood composite, stucco, rust resistant architectural metals or a combination of the above.
- b. Material diversity is required. A minimum of two different mat