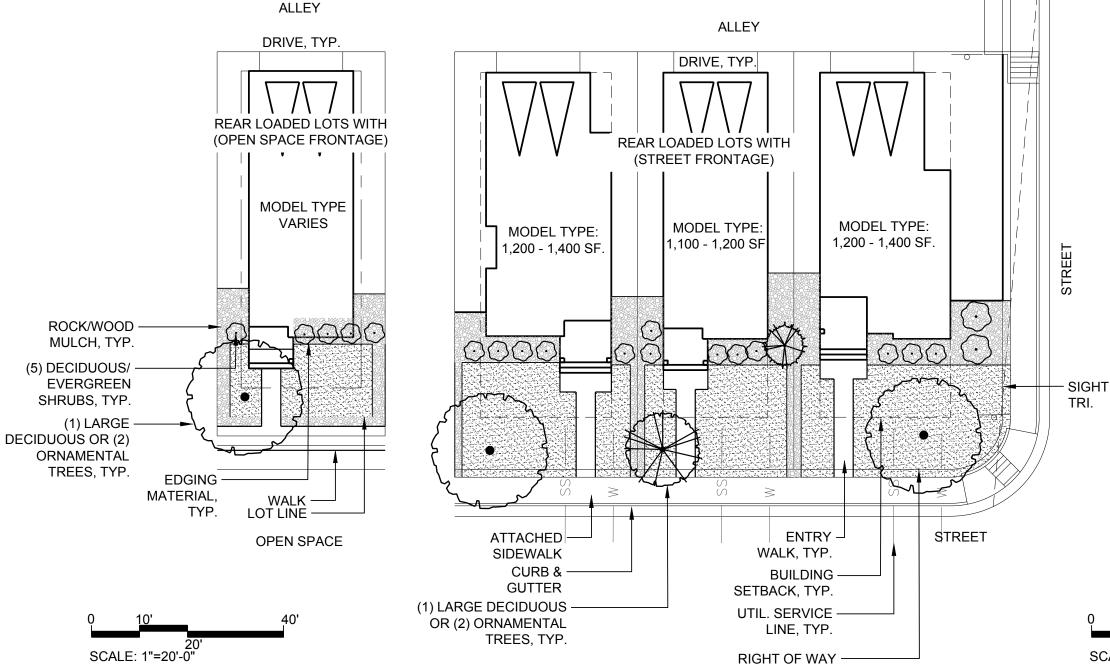

RCED BY THE PTMD.

MINIMUM SIZE REQUIREMENTS: MINIMUM SIZE REQUIREMENTS FOR TREES AND SHRUBS SHALL BE:

# MINIMUM RESIDENTIAL PLANT SIZES

| PLANTTYPE        | MATURITY HEIGHT | MINIMUM PLANT SIZE AT PLANTING |
|------------------|-----------------|--------------------------------|
|                  | . = = = =       |                                |
| ORNAMENTALS      | LESS THAN 20'   | 1" TO 1.5"                     |
| LARGE DECIDUOUS  | OVER 20'        | 2" TO 2.5"                     |
| EVERGREENS (SM.) | LESS THAN 20'   | 5' HT.                         |
| EVERGREENS (LG.) | OVER 20'        | 6' HT.                         |
| LOW SHRUBS       | 1' TO 3'        | 5 GALLON                       |
| UPRIGHT SHRUBS   | 3' TO 10'       | 5 GALLON                       |

**ALLEY** 



MODEL TYPE: 1,300 - 1,400 SF (5) DECIDUOUS/ **EVERGREEN** SHRUBS, TYP. ROCK/WOOD MULCH, DRIVE, TYP. TYP. (1) LARGE DECIDUOUS OR (2) ORNAMENTAL TREES, TYP. **EDGING** MATERIAL, TYP. ENTRY : WALK, TYP. BUILDING -SCALE: 1"=20'-0" RIGHT OF WAY

**LEGEND** 

SCALE: 1"=20'-0"

FRONT LOADED LOTS

RESIDENCE

**DRIVE** 

WALK

STREET

FRONT LOADED LOTS

FRONT YARD

**REAR/SIDE YARD** 

(REAR LOADED)

(FRONT LOADED)

REAR YARD

SIDE YARD (FRONT LOADED)

**GUTTER** SETBACK, TYP. (1) LARGE DECIDUOUS UTIL. SERVICE OR (2) ORNAMENTAL LINE, TYP. TREES, TYP RIGHT OF WAY TYPICAL FRONT YARD LANDSCAPE - FRONT LOADED LOT



- SIGHT

TRI.

pcs group inc. www.pcsgroupco.com #3, B-180 Independence plaza 1007 16th street . denver co 80265 t 303.531.4905 . f 303.531.4908

518 17th Street Suite 1575 Denver, CO 802