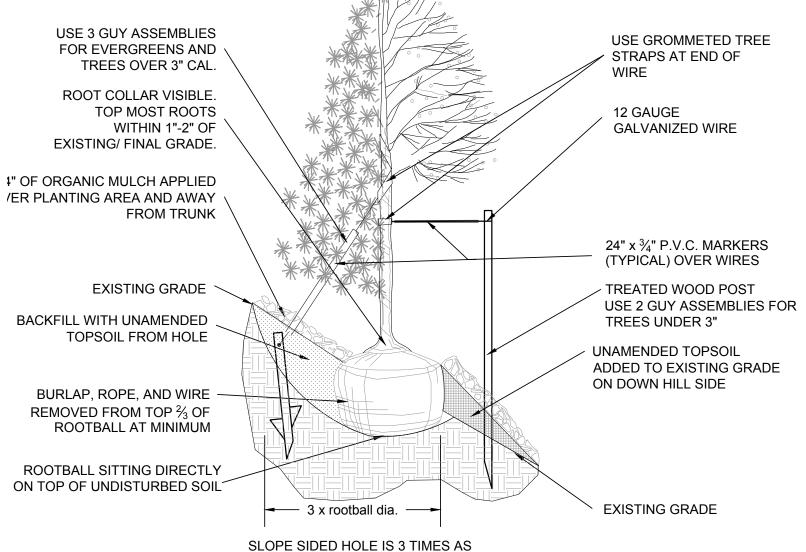

AS THE CONTAINER

APPLY 2"-4" SPECIFIED

LOOSEN OR SCORE SIDES OF ROOTBALL

REMOVE CONTAINER

SHRUB PLANTING

NOT TO SCALE



**USE 3 GUY ASSEMBLIES** USE GROMMETED TREE FOR EVERGREENS AND STRAPS AT END OF TREES OVER 3" CAL. ROOT COLLAR VISIBLE. TOP MOST ROOTS 12 GAUGE WITHIN 1"-2" OF GALVANIZED WIRE EXISTING/ FINAL GRADE. 2"-4" OF ORGANIC MULCH APPLIED OVER PLANTING AREA AND AWAY 24" x <sup>3</sup>/<sub>4</sub>" P.V.C. FROM TRUNK MARKERS (TYPICAL) **OVER WIRES** TREATED WOOD EXISTING GRADE POST **BACKFILL WITH UNAMENDED** USE 2 GUY ASSEMBLIES FOR TOPSOIL FROM HOLE TREES UNDER 3" BURLAP, ROPE, AND WIRE Finished grade REMOVED FROM TOP \(^2\)\_3 OF ROOTBALL AT MINIMUM ROOTBALL SITTING DIRECTLY ON TOP OF UNDISTURBED SOIL SLOPE SIDED HOLE IS 3 TIMES AS WIDE AS THE ROOT BALL 3 x rootball dia.



1. BROKEN OR CRUMBLING ROOTBALLS WILL BE REJECTED. REMOVING THE CONTAINERS WILL NOT BE AN EXCUSE FOR DAMAGED ROOTBALLS. 2. PRUNE ALL DEAD OR DAMAGED WOOD AFTER PLANTING.

1. 1. ALL WORK TO BE DONE AT TIME OF

PLANTING 2. 2. PEEL BACK ONLY TOP OF BURLAP REQUIRED TO PERFORM WORK. REPLACE BURLAP BEFORE MOVING TREE INTO

PLANTING PIT. DO NOT REMOVE WIRE

BASKET UNTIL INSIDE PLANTING PIT. 3. 3. MEASURE NEW HEIGHT OF ROOTBALL AND DIG PLANTING PIT SO FINAL TOP ROOTBALL GRADE IS 3" ABOVE FINAL GRADE SURROUNDING BALL.

EXCAVATE PLANTING HOLES WITH SLOPING SIDES. MAKE EXCAVATIONS AT LEAST THREE TIMES AS WIDE AS THE ROOT BALL DIAMETER AND NO DEEPER THAN THE DISTANCE FROM THE TOP MOST ROOTS IN THE ROOT BALL TO THE BOTTOM OF THE ROOT BALL TO ALLOW FOR SETTLING. DO NOT DISTURB SOIL AT BOTTOM OF PLANTI