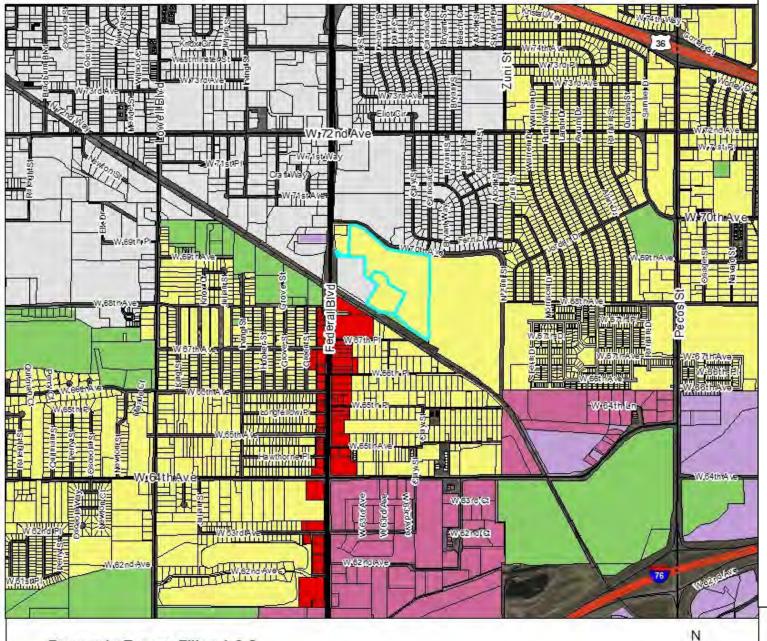

# Pomponio Terrace Filing 1 and 2 PRC2016-00004

October 4, 2016 Board of County Commissioners

Community and Economic Development Case Manager: Emily Collins

## Requests

- 1. Final Development Plan (FDP) to allow 126 lots on approximately 21.4 acres in the P-U-D zone district
- 2. Major Subdivision (Final Plat) to create 74 lots on approximately 11.791 acres
- 3. Major Subdivision (Final Plat) to create 52 lots on approximately 8.323 acres
- 4. SIA for Filing No.1 and SIA Filing No. 2.



Pomponio Terrace Filing 1 & 2 PRC2016-00004





**LEGEND** 

Sections

Airport Noise Overlay
Incorporated Areas

Special Zoning Conditions

Section Numbers

Railroad

Major Water

Zoning Line

This map is made possible by the Adams County GIS group, which assumes no responsibility for its accuracy





#### **Urban Residential**

- •Single and multifamily
- Near transportationservices

Pomponio Terrace Filing 1 & 2 PRC2016-00004



This map is made possible by the Adams County GIS group, which assumes no responsibility for to accuracy

ADAMS COUNTY

For display purposes only.

# Background

- Previous Approvals:
  - PDP and plat approved in 2014
  - Maximum 248 single-family units
  - Metropolitan District approved April 26, 2016
- Site & Surrounding area:
  - Approximately 21.4 acres
  - Federal Blvd. and Westminster Station (west)
  - Midtown and Little Dry Creek Trail (east and south)

## Final Development Plan

Section 2-02-10-04

- 1. Conforms with the Comprehensive Plan
- 2. Conforms to the P.U.D. standards
- 3. Consistent with any approved PDP
- 4. Approved construction plans