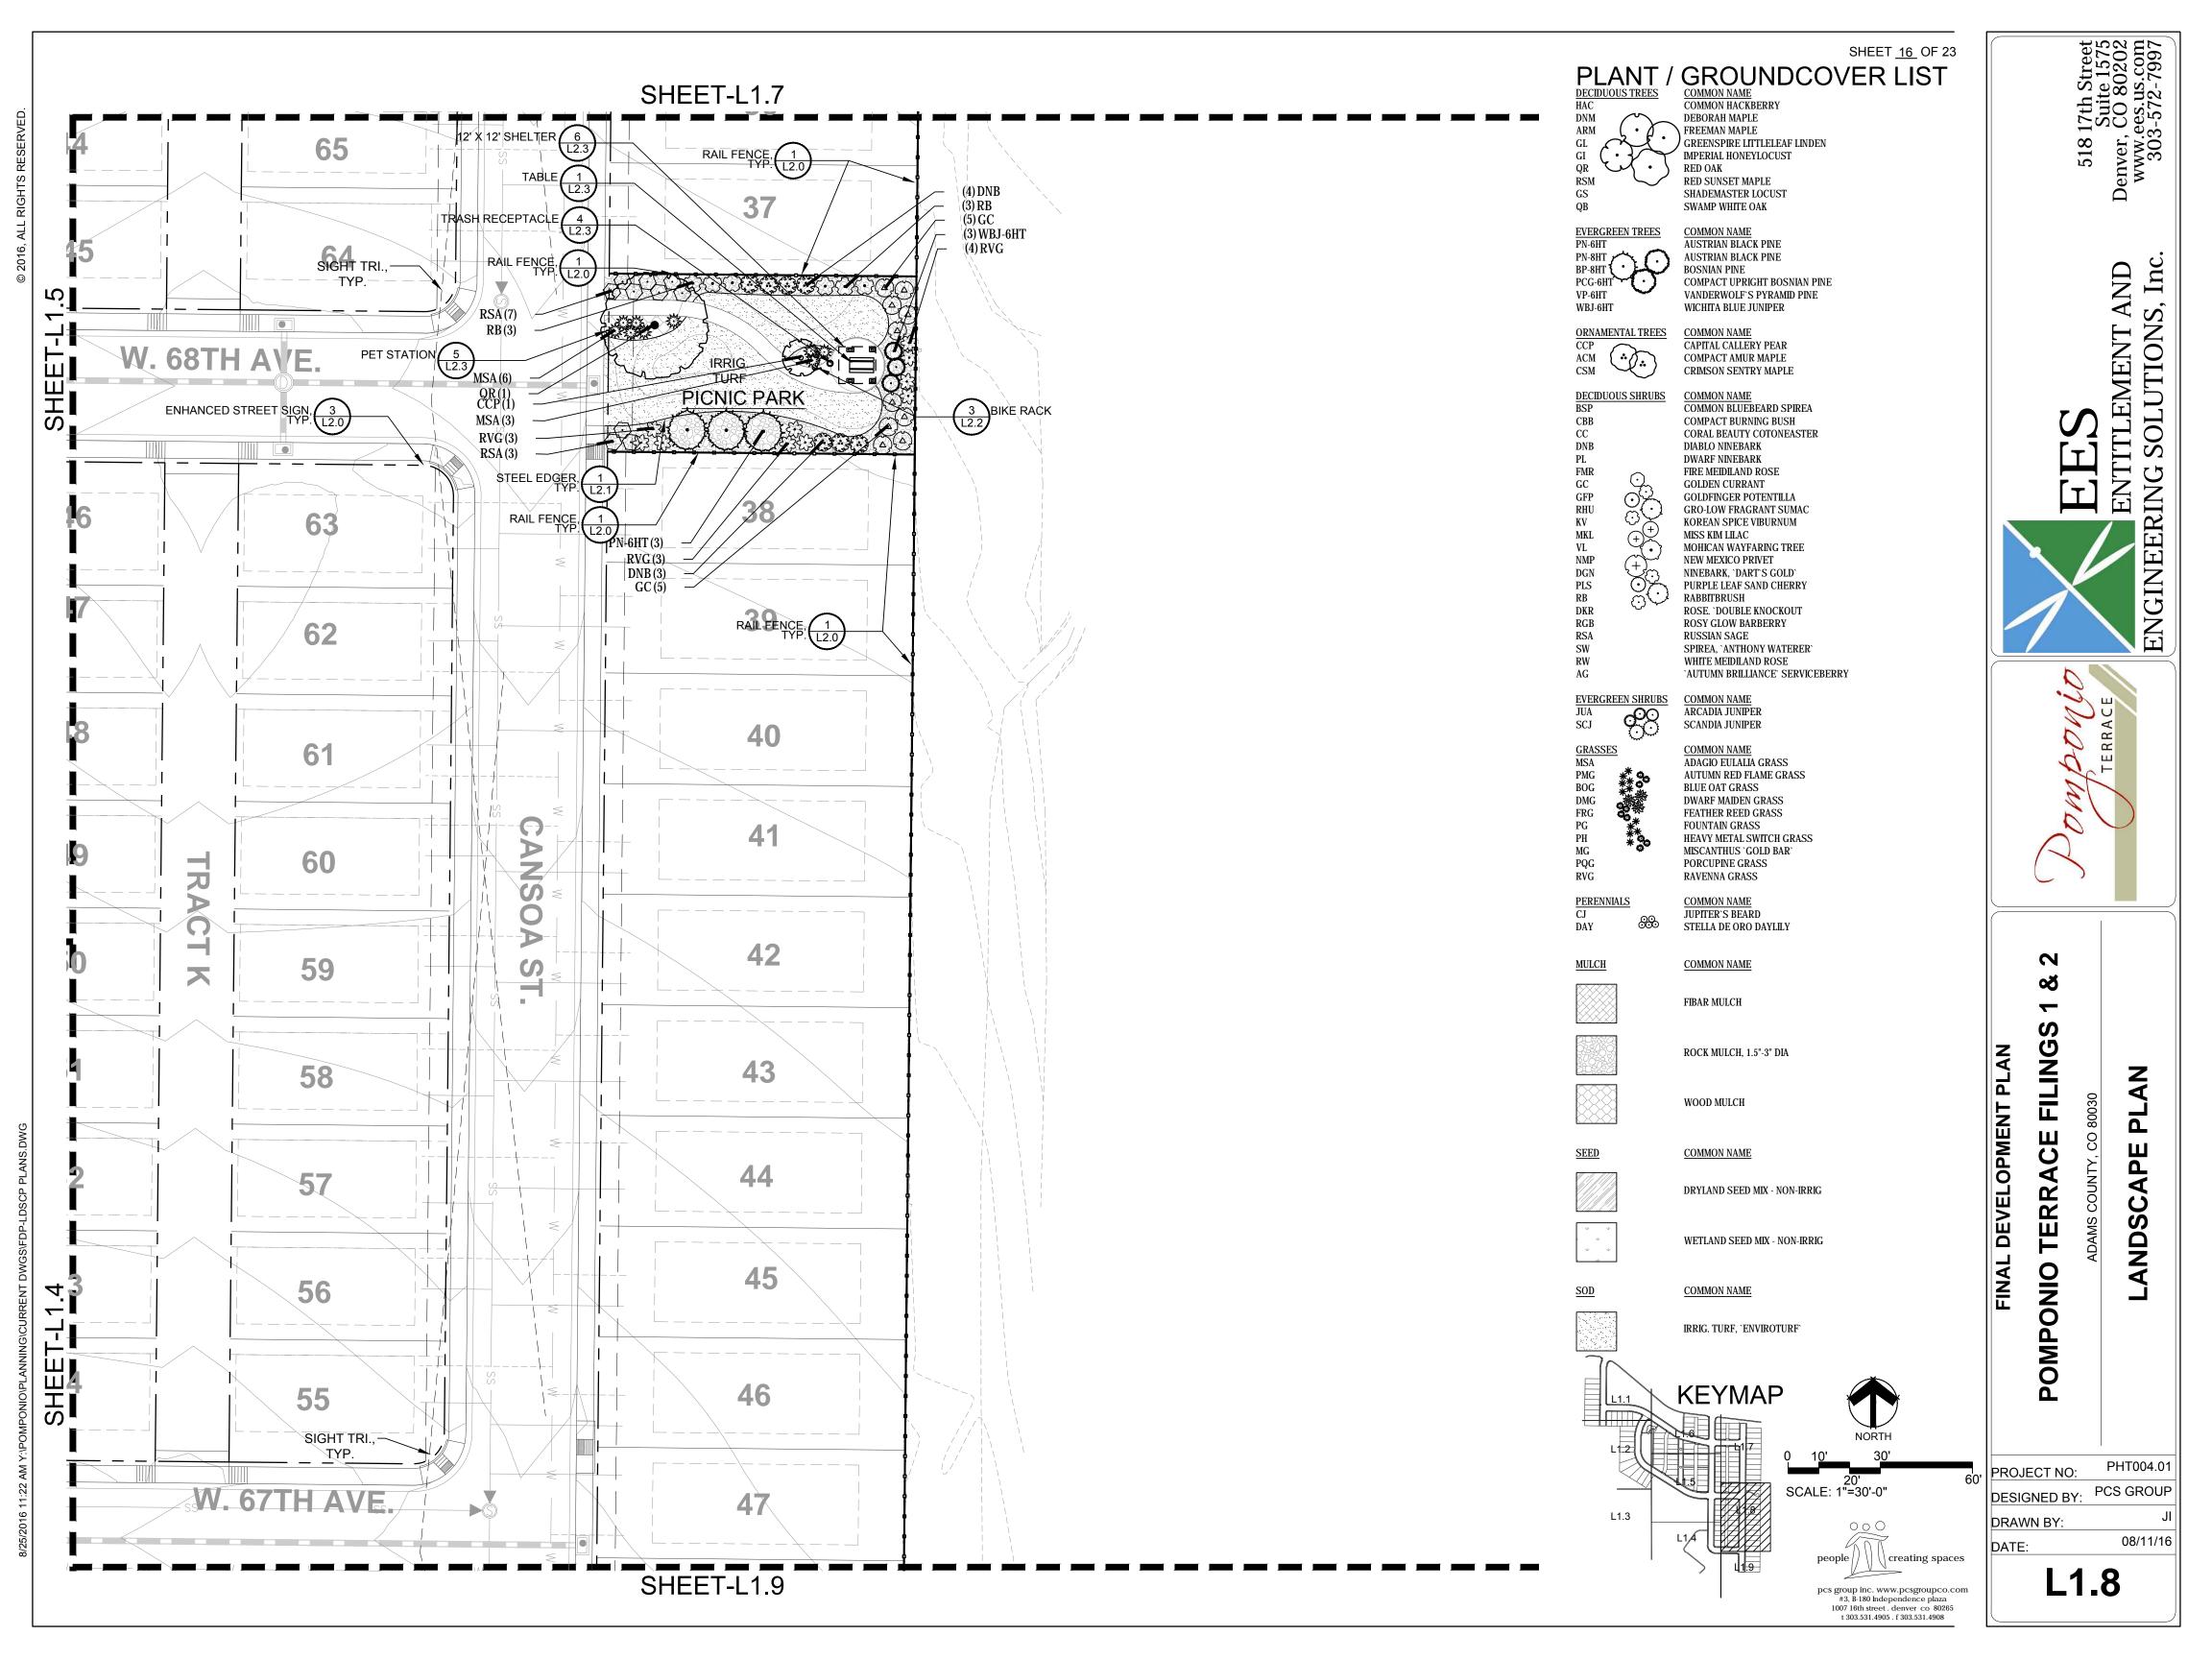

END** 

SCALE: 1"=20'-0"

FRONT LOADED LOTS

RESIDENCE

**DRIVE** 

WALK

STREET

FRONT LOADED LOTS

FRONT YARD

**REAR/SIDE YARD** 

(REAR LOADED)

(FRONT LOADED)

REAR YARD

SIDE YARD (FRONT LOADED)

**GUTTER** SETBACK, TYP. (1) LARGE DECIDUOUS UTIL. SERVICE OR (2) ORNAMENTAL LINE, TYP. TREES, TYP RIGHT OF WAY TYPICAL FRONT YARD LANDSCAPE - FRONT LOADED LOT



- SIGHT

TRI.

pcs group inc. www.pcsgroupco.com #3, B-180 Independence plaza 1007 16th street . denver co 80265 t 303.531.4905 . f 303.531.4908

518 17th Street Suite 1575 Denver, CO 80202 www.ees.us.com 303-572-7997

**EMENT AND** ENGINEERIN



3

FILING

Ш

**TERRAC** 

OMPONIO

FINAL DEVELOPI

ANDARD S Ω.

LANDSC **ESIDENTIAL** 

~

PHT004.0 PROJECT NO: PCS GROUP **DESIGNED BY:** DRAWN BY: 08/11/16 DATE:

L0.2























ALL WOOD TO BE CEDAR, OR APPROVED MATERIAL FROM THE LANDSCAPE ARCHITECT, OWNER, OR OWNERS REP. WOOD TO BE WEATHER AND ROT RESISTANT PAINT OR STAIN TO BE DIAMOND VOGEL PAINTS - EXTERIOR STAIN - WELLINGTON BEIGE GS203 6' PRIVACY FENCE WITH CLEAR-STORY CHAMFERED EDGE — 8' · PRIVATE PUBLIC 2x4 CEDAR TOP RAIL SIDE SIDE 2x2" CEDAR PICKETS CLEARSTORY 2x6" CEDAR RAIL 2x4" CEDAR RAIL TURNED VERTICALLY 4x4" CEDAR POST 2x4" OPTIONAL RAIL 4 " CEDAR FENCE PLANKS 2x4" CEDAR BOTTOM RAIL TURNED VERTICALLY FINISH GRADE - CONDITIONS VARY CONCRETE FOOTING

NOT TO SCALE



VALMONT INDUSTRIES, INC. 7002 N. 288TH STREET, PO BOX 358 - VALLEY, NE 68064 USA 800.825.6668 VALMONTSTRUCTURES.COM



PRIVACY FENCE



4 CONCRETE TRAIL

NOT TO SCALE

DESIGN IS TYPICAL.
SPECIFIED EQUIPMENT
AND MATERIALS MAY BE
SUBJEC