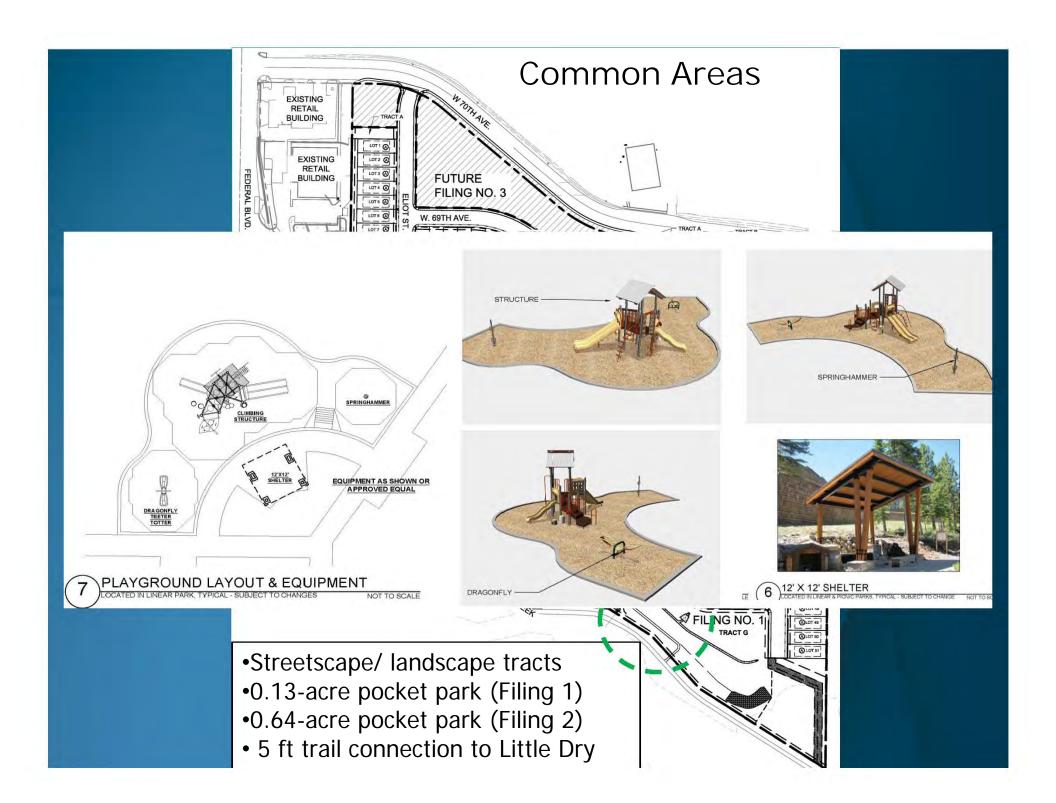

-STREET PARKING SPACES = 324
- LOT A PARKING (4 OFF-STREET SPACES):
  - 2 GARAGE SPACES
  - 2 DRIVEWAY SPACES (SEE NOTE 1)
- LOT B PARKING (3 OFF-STREET SPACES):
  - 2 GARAGE SPACES (SEE NOTE 2)
- TOTAL PARKING SPACES: 688
- AVERAGE PARKING SPACES PER LOT (126 LOTS): 5.5

#### NOTES

1. 18-FT SETBACK FOR FRONT LOADED "A" LOTS WILL ACCOMMODATE FOR A 19.5-FT DRIVEWAY (ROW IS 1.5-FT BEHIND THE BACK OF WALK), WHICH IS GREATER THAN THE COUNTY'S TYPICAL PARKING SPACE DEPTH OF 19'.

2. NO PARKING WILL BE ALLOWED IN THE ALLEYS OR IN THE REAR SETBACKS FOR THE REAR LOADED "B" LOTS.

- •2 spaces per dwelling
- •Overall ratio of 5.4/unit
- Total of 678 spaces
  - •324 on-street
  - •354 off-street
  - No parking in alleys



| FILE NO     |  |
|-------------|--|
| MAP NO.     |  |
| COEDTION NO |  |



## Major Subdivision-Final Plat

Section 2-02-17-04

- 1. Conforms to approved preliminary plat
- 2. Conforms to subdivision design standards
- 3. Sufficient water supply
- 4. Sufficient public sewage
- 5. Identify any topographical conditions
- 6. Adequate drainage improvements
- 7. Adequate public infrastructure and collateral



## Major Subdivision-Final Plat

- Adequate public infrastructure to support the development is required
  - SIA with associated collateral
- Applicant has requested a continuance of the final plats to allow additional time to secure required collateral













## Referral Comments

- Xcel, Tri-County, USGS, Parks and Wildlife, Westminster Fire:
  - No concerns
- City of Westminster
  - Preference for main access (via light at 69<sup>th</sup> and Federal)