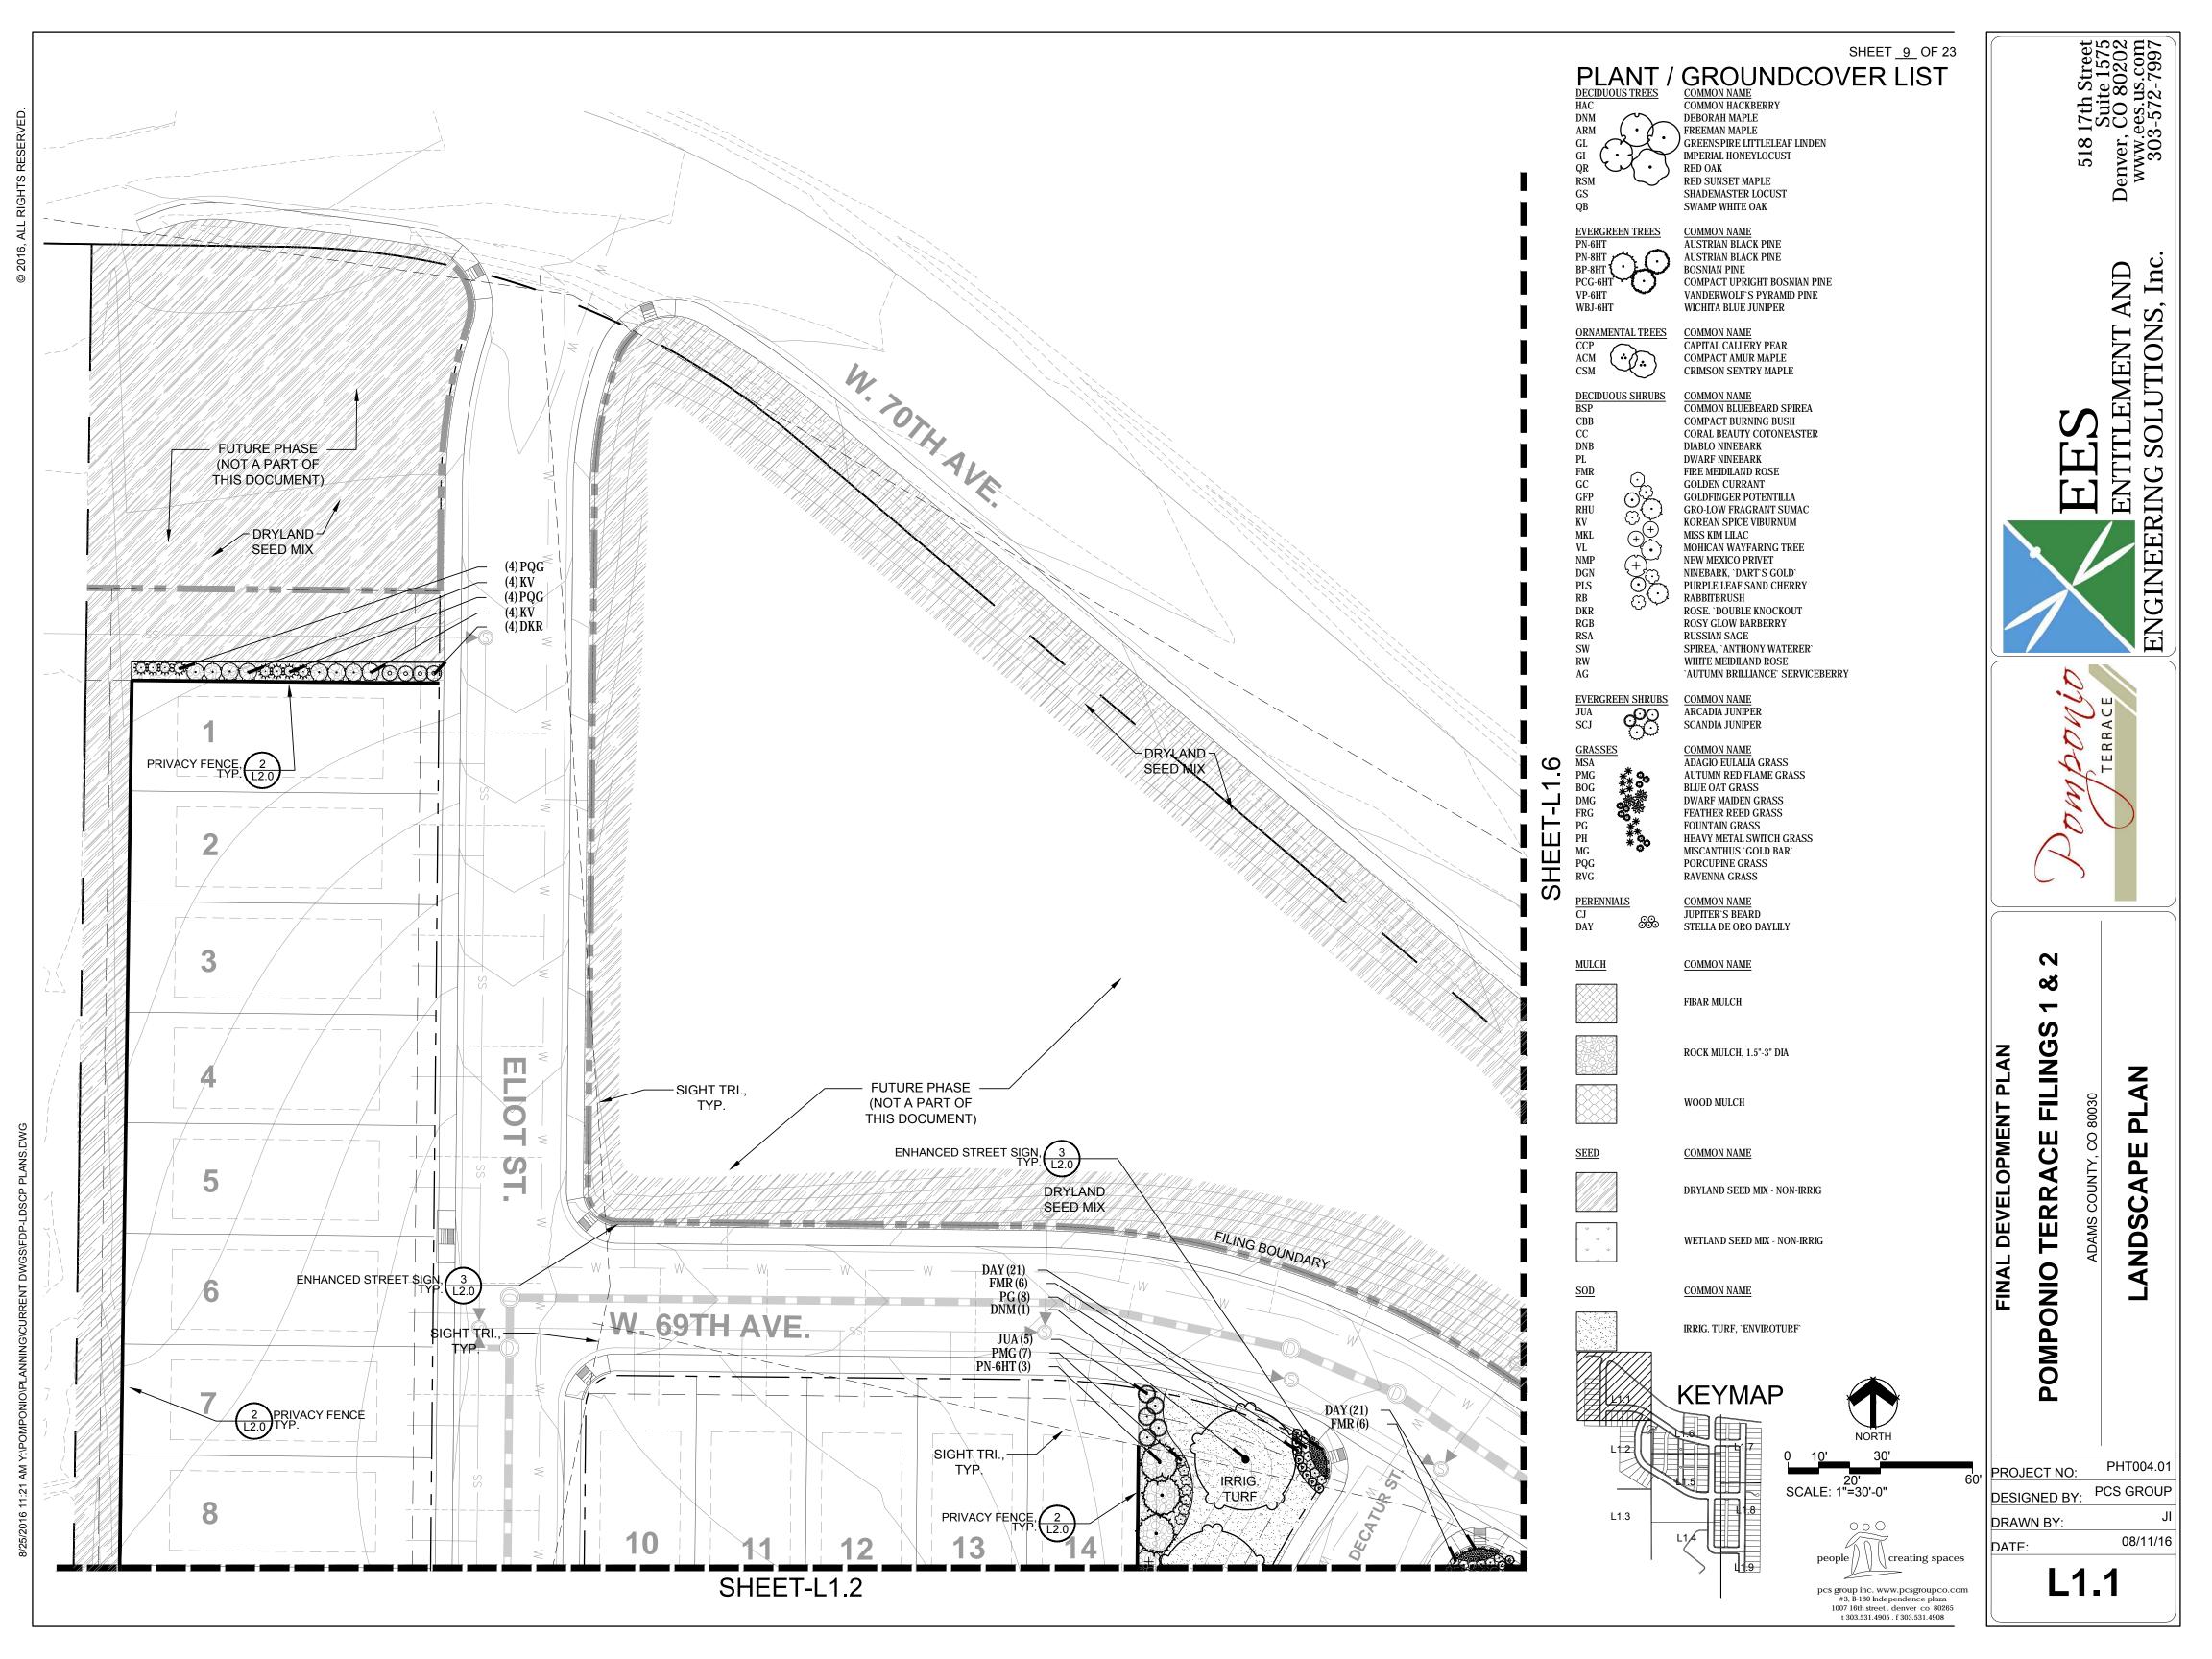

OF WAY

**LEGEND** 

SCALE: 1"=20'-0"

FRONT LOADED LOTS

RESIDENCE

**DRIVE** 

WALK

STREET

FRONT LOADED LOTS

FRONT YARD

**REAR/SIDE YARD** 

(REAR LOADED)

(FRONT LOADED)

REAR YARD

SIDE YARD (FRONT LOADED)

**GUTTER** SETBACK, TYP. (1) LARGE DECIDUOUS UTIL. SERVICE OR (2) ORNAMENTAL LINE, TYP. TREES, TYP RIGHT OF WAY TYPICAL FRONT YARD LANDSCAPE - FRONT LOADED LOT



- SIGHT

TRI.

pcs group inc. www.pcsgroupco.com #3, B-180 Independence plaza 1007 16th street . denver co 80265 t 303.531.4905 . f 303.531.4908

518 17th Street Suite 1575 Denver, CO 80202 www.ees.us.com 303-572-7997

**EMENT AND** ENGINEERIN



3

FILING

Ш

**TERRAC** 

OMPONIO

FINAL DEVELOPI

ANDARD S Ω.

LANDSC **ESIDENTIAL** 

~

PHT004.0 PROJECT NO: PCS GROUP **DESIGNED BY:** DRAWN BY: 08/11/16 DATE:

L0.2























ALL WOOD TO BE CEDAR, OR APPROVED MATERIAL FROM THE LANDSCAPE ARCHITECT, OWNER, OR OWNERS REP. WOOD TO BE WEATHER AND ROT RESISTANT PAINT OR STAIN TO BE DIAMOND VOGEL PAINTS - EXTERIOR STAIN - WELLINGTON BEIGE GS203 6' PRIVACY FENCE WITH CLEAR-STORY CHAMFERED EDGE — 8' · PRIVATE PUBLIC 2x4 CEDAR TOP RAIL SIDE SIDE 2x2" CEDAR PICKETS CLEARSTORY 2x6" CEDAR RAIL 2x4" CEDAR RAIL TURNED VERTICALLY 4x4" CEDAR POST 2x4" OPTIONAL RAIL 4 " CEDAR FENCE PLANKS 2x4" CEDAR BOTTOM RAIL TURNED VERTICALLY FINISH GRADE - CONDITIONS VARY CONCRETE FOOTING

NOT TO SCALE



VALMONT INDUSTRIES, INC. 7002 N. 288TH STREET, PO BOX 358 - VALLEY, NE 68064 USA 800.825.6668 VALMONTSTRUCTURES.COM



PRIVACY FENCE



4 CONCRETE TRAIL

NOT TO SCALE

DESIGN IS TYPICAL.
SPECIFIED EQUIPMENT
AND MATERIALS