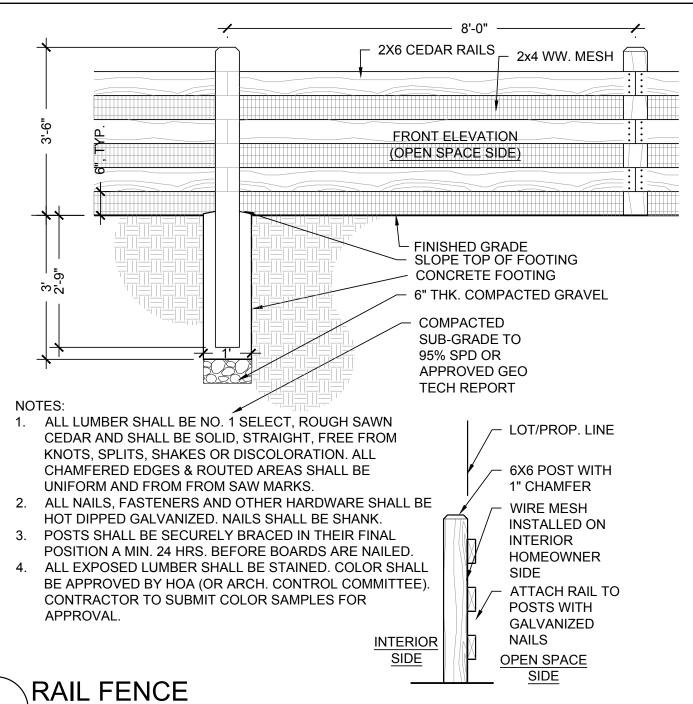

* 

SCALE: 1"=20'-0"

FRONT LOADED LOTS

RESIDENCE

**DRIVE** 

WALK

STREET

FRONT LOADED LOTS

FRONT YARD

**REAR/SIDE YARD** 

(REAR LOADED)

(FRONT LOADED)

REAR YARD

SIDE YARD (FRONT LOADED)

**GUTTER** SETBACK, TYP. (1) LARGE DECIDUOUS UTIL. SERVICE OR (2) ORNAMENTAL LINE, TYP. TREES, TYP RIGHT OF WAY TYPICAL FRONT YARD LANDSCAPE - FRONT LOADED LOT



- SIGHT

TRI.

pcs group inc. www.pcsgroupco.com #3, B-180 Independence plaza 1007 16th street . denver co 80265 t 303.531.4905 . f 303.531.4908

518 17th Street Suite 1575 Denver, CO 80202 www.ees.us.com 303-572-7997

**EMENT AND** ENGINEERIN



3

FILING

Ш

**TERRAC** 

OMPONIO

FINAL DEVELOPI

ANDARD S Ω.

LANDSC **ESIDENTIAL** 

~

PHT004.0 PROJECT NO: PCS GROUP **DESIGNED BY:** DRAWN BY: 08/11/16 DATE:

L0.2























ALL WOOD TO BE CEDAR, OR APPROVED MATERIAL FROM THE LANDSCAPE ARCHITECT, OWNER, OR OWNERS REP. WOOD TO BE WEATHER AND ROT RESISTANT PAINT OR STAIN TO BE DIAMOND VOGEL PAINTS - EXTERIOR STAIN - WELLINGTON BEIGE GS203 6' PRIVACY FENCE WITH CLEAR-STORY CHAMFERED EDGE — 8' · PRIVATE PUBLIC 2x4 CEDAR TOP RAIL SIDE SIDE 2x2" CEDAR PICKETS CLEARSTORY 2x6" CEDAR RAIL 2x4" CEDAR RAIL TURNED VERTICALLY 4x4" CEDAR POST 2x4" OPTIONAL RAIL 4 " CEDAR FENCE PLANKS 2x4" CEDAR BOTTOM RAIL TURNED VERTICALLY FINISH GRADE - CONDITIONS VARY CONCRETE FOOTING

NOT TO SCALE



VALMONT INDUSTRIES, INC. 7002 N. 288TH STREET, PO BOX 358 - VALLEY, NE 68064 USA 800.825.6668 VALMONTSTRUCTURES.COM



PRIVACY FENCE



4 CONCRETE TRAIL

NOT TO SCALE

DESIGN IS TYPICAL.
SPECIFIED EQUIPMENT
AND MATERIALS MAY BE
SUBJECT TO