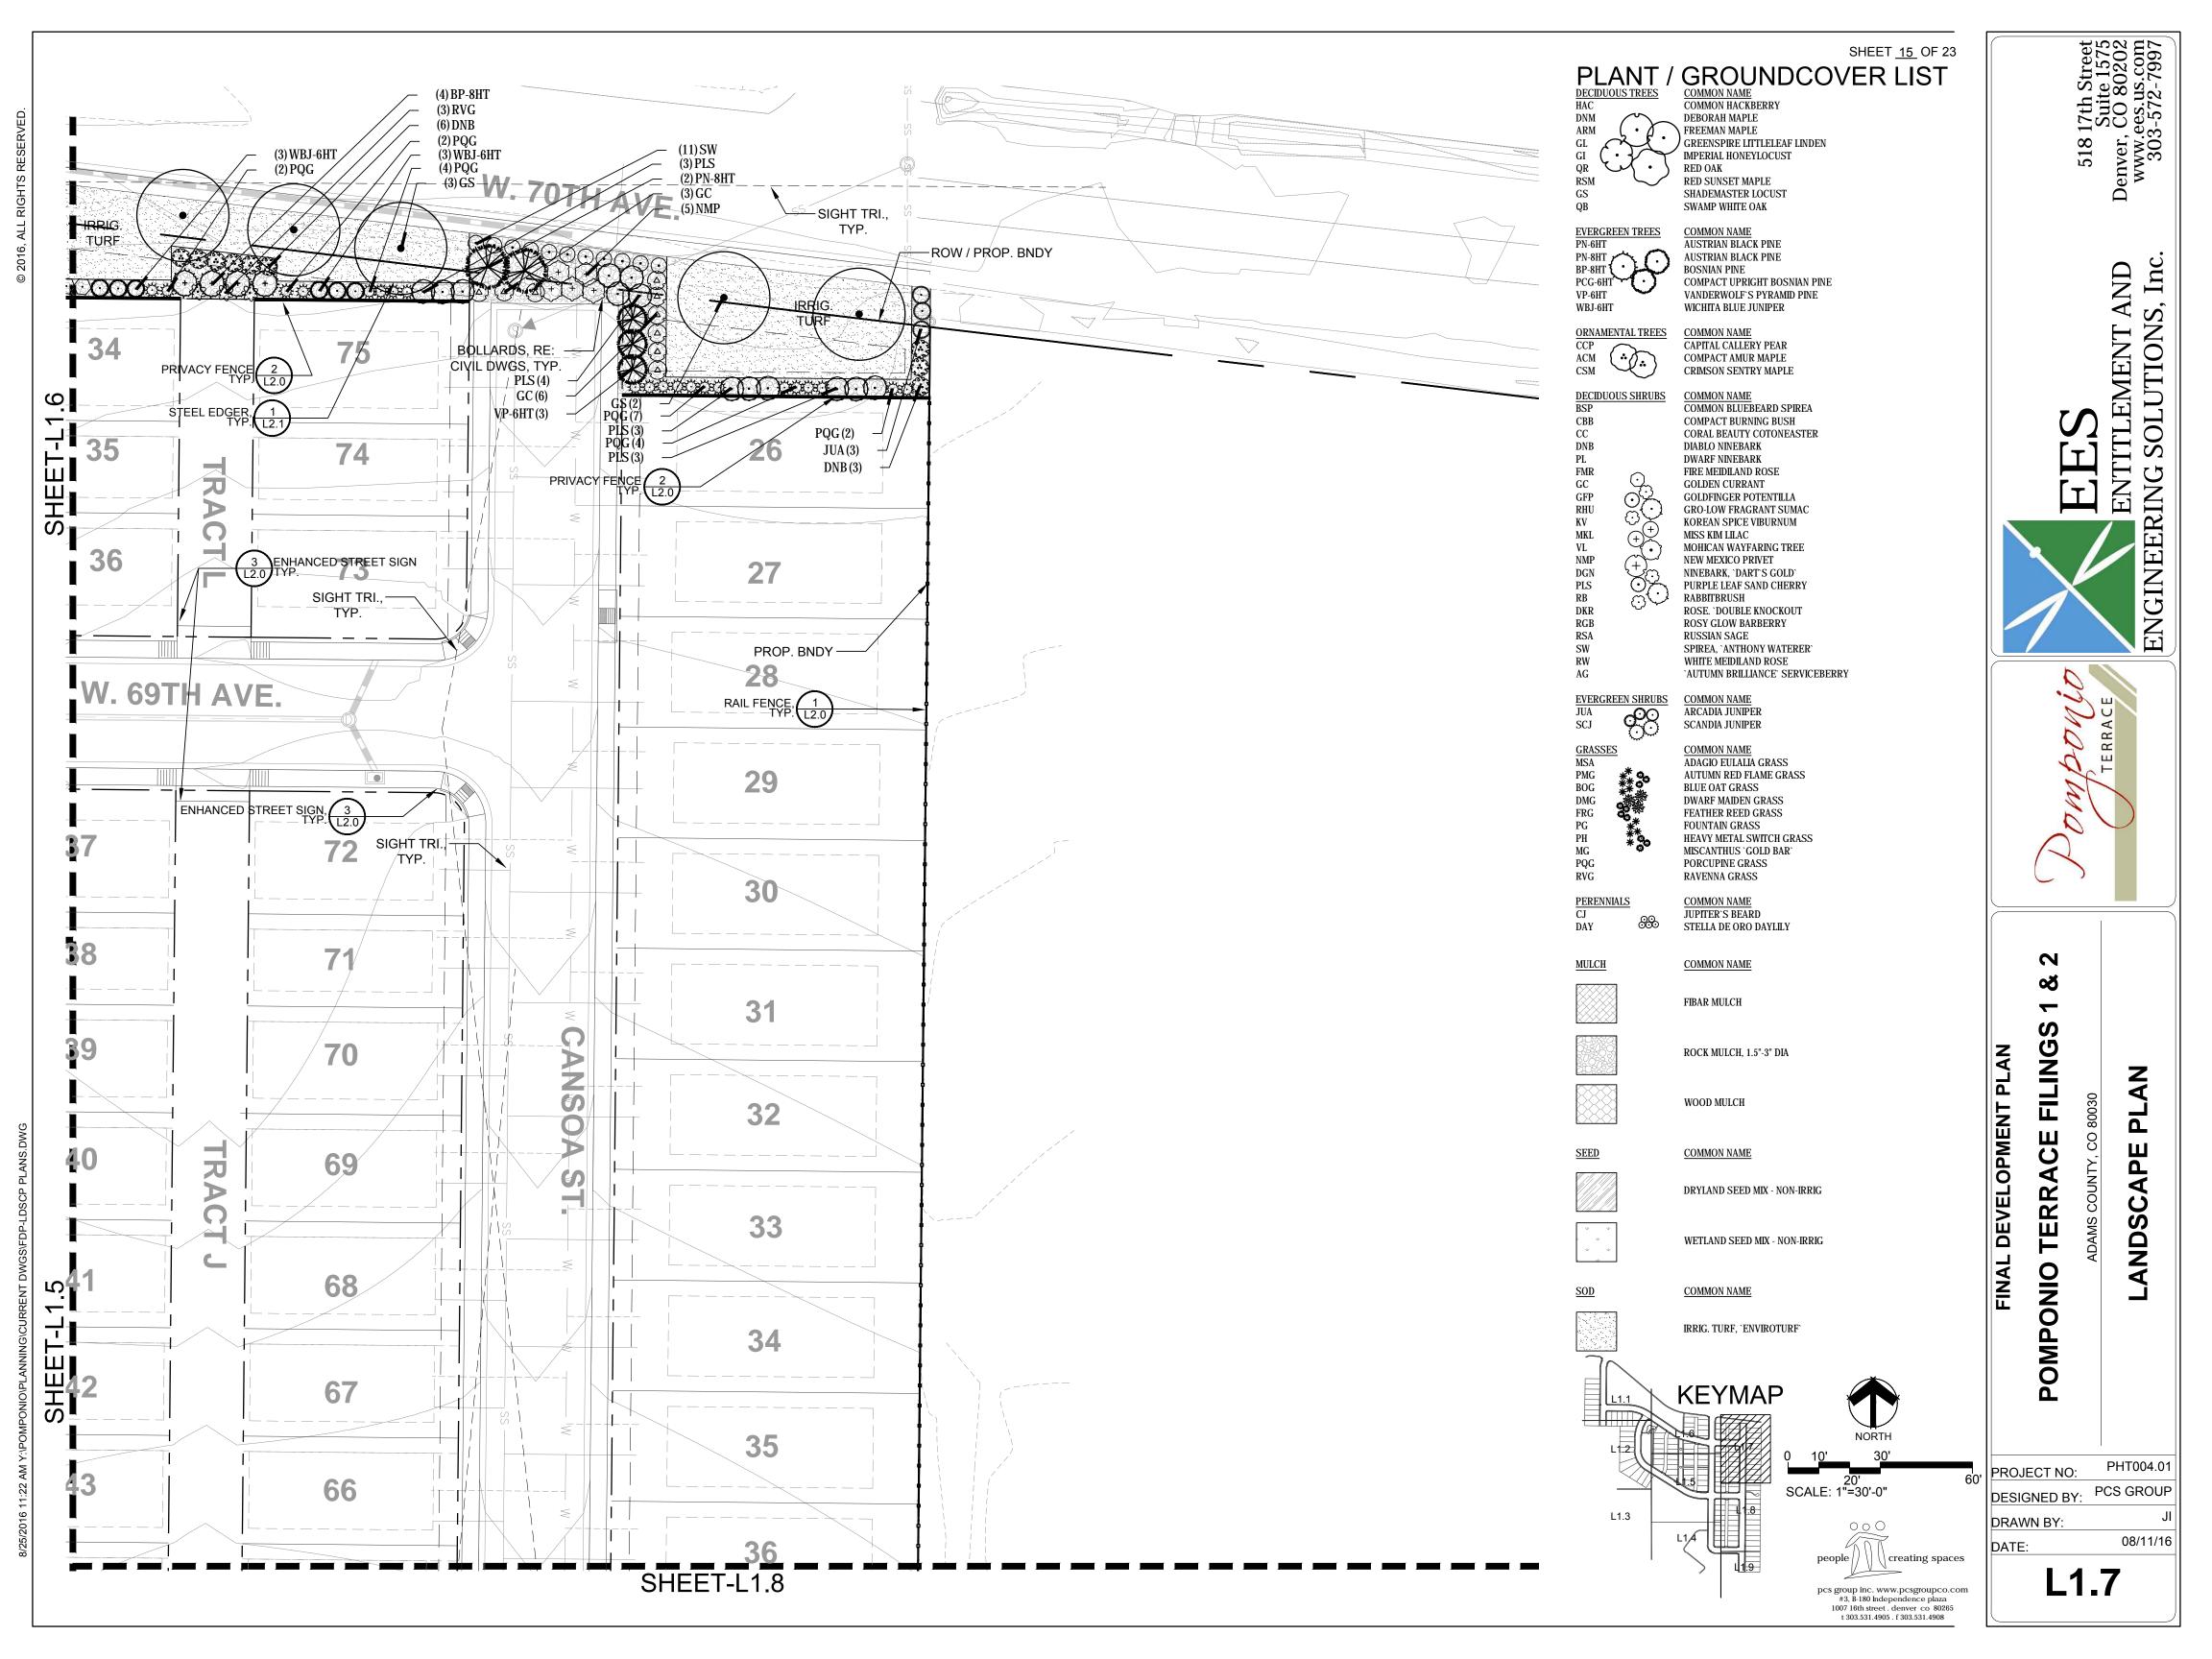

EGEND** 

SCALE: 1"=20'-0"

FRONT LOADED LOTS

RESIDENCE

**DRIVE** 

WALK

STREET

FRONT LOADED LOTS

FRONT YARD

**REAR/SIDE YARD** 

(REAR LOADED)

(FRONT LOADED)

REAR YARD

SIDE YARD (FRONT LOADED)

**GUTTER** SETBACK, TYP. (1) LARGE DECIDUOUS UTIL. SERVICE OR (2) ORNAMENTAL LINE, TYP. TREES, TYP RIGHT OF WAY TYPICAL FRONT YARD LANDSCAPE - FRONT LOADED LOT



- SIGHT

TRI.

pcs group inc. www.pcsgroupco.com #3, B-180 Independence plaza 1007 16th street . denver co 80265 t 303.531.4905 . f 303.531.4908

518 17th Street Suite 1575 Denver, CO 80202 www.ees.us.com 303-572-7997

**EMENT AND** ENGINEERIN



3

FILING

Ш

**TERRAC** 

OMPONIO

FINAL DEVELOPI

ANDARD S Ω.

LANDSC **ESIDENTIAL** 

~

PHT004.0 PROJECT NO: PCS GROUP **DESIGNED BY:** DRAWN BY: 08/11/16 DATE:

L0.2























ALL WOOD TO BE CEDAR, OR APPROVED MATERIAL FROM THE LANDSCAPE ARCHITECT, OWNER, OR OWNERS REP. WOOD TO BE WEATHER AND ROT RESISTANT PAINT OR STAIN TO BE DIAMOND VOGEL PAINTS - EXTERIOR STAIN - WELLINGTON BEIGE GS203 6' PRIVACY FENCE WITH CLEAR-STORY CHAMFERED EDGE — 8' · PRIVATE PUBLIC 2x4 CEDAR TOP RAIL SIDE SIDE 2x2" CEDAR PICKETS CLEARSTORY 2x6" CEDAR RAIL 2x4" CEDAR RAIL TURNED VERTICALLY 4x4" CEDAR POST 2x4" OPTIONAL RAIL 4 " CEDAR FENCE PLANKS 2x4" CEDAR BOTTOM RAIL TURNED VERTICALLY FINISH GRADE - CONDITIONS VARY CONCRETE FOOTING

NOT TO SCALE



VALMONT INDUSTRIES, INC. 7002 N. 288TH STREET, PO BOX 358 - VALLEY, NE 68064 USA 800.825.6668 VALMONTSTRUCTURES.COM



PRIVACY FENCE



4 CONCRETE TRAIL

NOT TO SCALE

DESIGN IS TYPICAL.
SPECIFIED EQUIPMENT
AND MATERIALS MAY BE
SUBJ