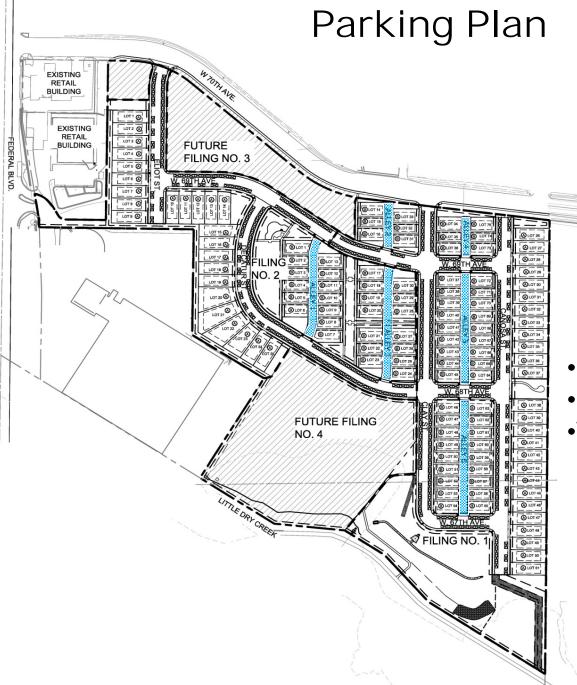

# Background

- Previous Approvals:
  - PDP and plat approved in 2014
  - Maximum 248 single-family units
  - Metropolitan District approved April 26, 2016
- Site & Surrounding area:
  - Approximately 21.4 acres
  - Federal Blvd. and Westminster Station (west)
  - Midtown and Little Dry Creek Trail (east and south)

## Final Development Plan

Section 2-02-10-04

- 1. Conforms with the Comprehensive Plan
- 2. Conforms to the P.U.D. standards
- 3. Consistent with any approved PDP
- 4. Approved construction plans



### Rear Loaded Homes







TYPICAL REAR-LOADED HOME

CARDEL Pomponio Terrace

\*Design Review Committee

•1,100-1,400 sf

•75 units total

### Front Loaded Homes



TYPICAL FRONT-LOADED HOME

CARDEL Pomponio Terrace

\*Design Review Committee

•1,300-1,500 sf

•51 units total





- TOTAL ON-STREET PARKING SPACES = 324
- LOT A PARKING (4 OFF-STREET SPACES):
  - 2 GARAGE SPACES
  - 2 DRIVEWAY SPACES (SEE NOTE 1)
- LOT B PARKING (3 OFF-STREET SPACES):
  - 2 GARAGE SPACES (SEE NOTE 2)
- TOTAL PARKING SPACES: 688
- AVERAGE PARKING SPACES PER LOT (126 LOTS): 5.5

#### NOTES

1. 18-FT SETBACK FOR FRONT LOADED "A" LOTS WILL ACCOMMODATE FOR A 19.5-FT DRIVEWAY (ROW IS 1.5-FT BEHIND THE BACK OF WALK), WHICH IS GREATER THAN THE COUNTY'S TYPICAL PARKING SPACE DEPTH OF 19'.

2. NO PARKING WILL BE ALLOWED IN THE ALLEYS OR IN THE REAR SETBACKS FOR THE REAR LOADED "B" LOTS.

- •2 spaces per dwelling
- •Overall ratio of 5.4/unit
- Total of 678 spaces
  - •324 on-street
  - •354 off-street
  - No parking in alleys



| FILE NO     |  |
|-------------|--|
| MAP NO.     |  |
| COED