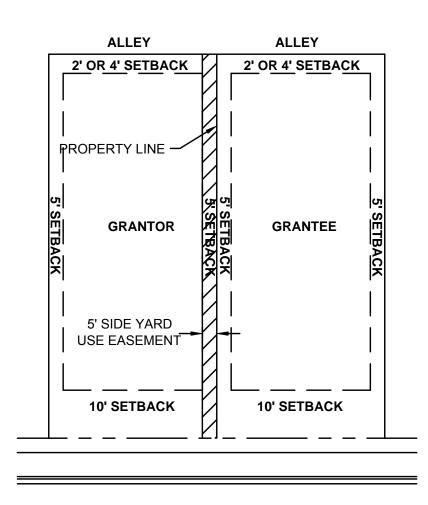

IS ENSURED OF ACCESS WITHIN THIS EASEMENT FOR MAINTENANCE AND REPAIR OF THE PRINCIPAL STRUCTURE LOCATED ON THE EASEMENT GRANTOR'S LOT AND FOR NO OTHER PURPOSE. THE PTMD DRC APPROVES ALL PLOT PLANS BEFORE AUTHORIZING APPLICATION TO ADAMS COUNTY FOR ISSUANCE OF BUILDING PERMIT. FOR ISSUE RESOLUTION THE PTMD IS GRANTED ACCESS INTO THIS EASEMENT.
- E. ALL PRINCIPAL STRUCTURES, INCLUDING GARAGES, OWNED BY EASEMENT GRANTOR SHALL BE MAINTAINED BY EASEMENT GRANTOR.
- F. GRANTEE SHALL NOT ALTER FINISHED GRADE AND/OR DRAINAGE PATTERNS ON THE GRANTOR'S PROPERTY WITHOUT THE WRITTEN APPROVAL OF THE PTMD DRC.

**DEFINITIONS** 

EASEMENT GRANTOR: THE LOT OWNER GRANTING SIDE YARD AREA TO ADJACENT LOT OWNER FOR USE.

EASEMENT GRANTEE: THE LOT OWNER GAINING SIDE YARD AREA FROM ADJACENT LOT OWNER FOR USE.



STREET

# FIGURE 1 SIDE YARD USE EASEMENT

SOLUTIONS ENTITLEMENT ENGINEERING

2 œ り FILING Ш

⋖

RR

囯

OMPONIO

OP

DEVEL

**ARRATIV** Z Z H WRITTE

PHT004.01 PROJECT NO: DESIGNED BY

RCY

DRAWN BY 08/08/2016

F1.0

RECEPTION NO.

PROJECT NO:

DESIGNED BY:

F2.0

DATE:

RECEPTION NO.

08/08/2016





1 INCH = 120FT.





- TOTAL ON-STREET PARKING SPACES = 324
- LOT A PARKING (4 OFF-STREET SPACES):
  - 2 GARAGE SPACES
  - 2 DRIVEWAY SPACES (SEE NOTE 1)
- LOT B PARKING (3 OFF-STREET SPACES):
  - 2 GARAGE SPACES (SEE NOTE 2)
- TOTAL PARKING SPACES: 688
- AVERAGE PARKING SPACES PER LOT (126 LOTS): 5.5

# NOTES:

**△** LOT 26

(A) LOT 27

(A) LOT 28

(A) LOT 29

(A) LOT 30

**△** LOT 33

LOT 36

(A) LOT 3

A LOT 40

FILING NO.

1. 18-FT SETBACK FOR FRONT LOADED "A" LOTS WILL ACCOMMODATE FOR