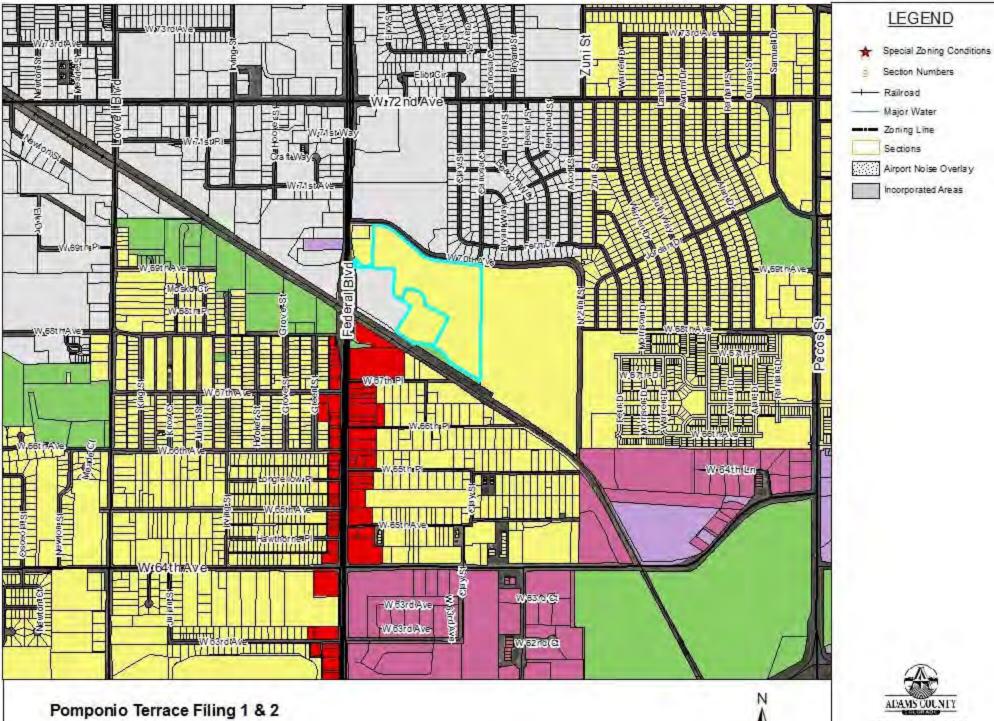

and requires your appearance in Court at the time, place, and date shown. Failure to appear in Court on or before the time and date shown constitutes a separate offense of "Failure to Obey a Summons" and a warrant will be issued for your arrest.

### **PUBLIC NOTICE**

NOTICE IS HEREBY GIVEN that at a regular public hearing held on October 4, 2016, the Board of County Commissioners of the County of Adams, State of Colorado, introduced and read County Ordinance Number 6, titled Pet Animal Licensing and Control. The full text of said ordinance is as follows:





Pomponio Terrace Filing 1 & 2 PRC2016-00004



For display purposes only.

### LEGEND















Incorporated Areas



This map is made possible by the Adams County GIS group, which assumes no responsibility for its accuracy





PRC2016-00004

This map is made possible by the Adams County GIS group, which assumes no responsibility for its accuracy

For display purposes only.



# COMMUNITY AND ECONOMIC DEVELOPMENT DEPARTMENT

# **Board of County Commissioners**

October 4, 2016

| Case No.: PRC2016-00004 | Case Name: Pomponio Terrace Final Development                                                                                                                                                                                                                                                                                                                                                                                                                   |
|-------------------------|--------------------------------------