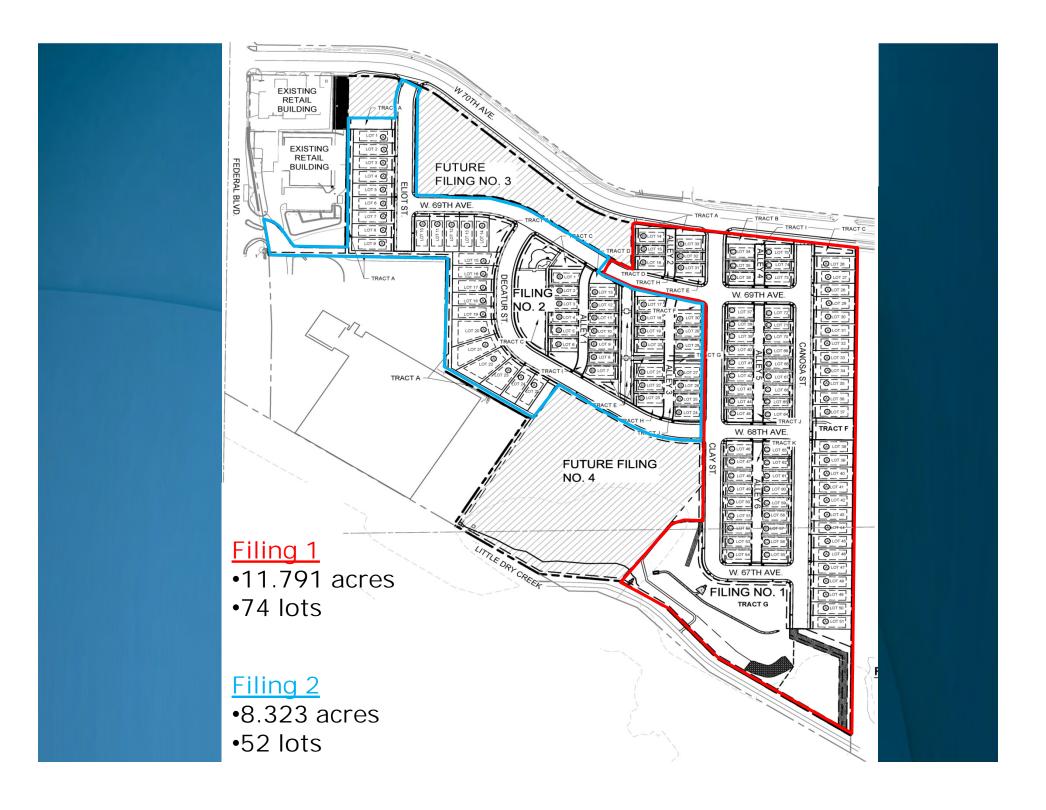

CCOMMODATE FOR A 19.5-FT DRIVEWAY (ROW IS 1.5-FT BEHIND THE BACK OF WALK), WHICH IS GREATER THAN THE COUNTY'S TYPICAL PARKING SPACE DEPTH OF 19'.

2. NO PARKING WILL BE ALLOWED IN THE ALLEYS OR IN THE REAR SETBACKS FOR THE REAR LOADED "B" LOTS.

- •2 spaces per dwelling
- •Overall ratio of 5.4/unit
- Total of 678 spaces
  - •324 on-street
  - •354 off-street
  - No parking in alleys



| FILE NO     |  |
|-------------|--|
| MAP NO.     |  |
| COEDTION NO |  |



## Major Subdivision-Final Plat

Section 2-02-17-04

- 1. Conforms to approved preliminary plat
- 2. Conforms to subdivision design standards
- 3. Sufficient water supply
- 4. Sufficient public sewage
- 5. Identify any topographical conditions
- 6. Adequate drainage improvements
- 7. Adequate public infrastructure and collateral



## Major Subdivision-Final Plat

- Adequate public infrastructure to support the development is required
  - SIA with associated collateral
- Applicant has requested a continuance of the final plats to allow additional time to secure required collateral













## Referral Comments

- Xcel, Tri-County, USGS, Parks and Wildlife, Westminster Fire:
  - No concerns
- City of Westminster
  - Preference for main access (via light at 69<sup>th</sup> and Federal)
- Development Services Engineering:
  - Final site construction and drainage plans approved
- Property Owners within 1,000 ft:

| Notifications Sent | Comments Received |
|--------------------|-------------------|
| 223                | 0                 |

## Recommendation

- Complies with all criteria for FDP
- Compatible with s