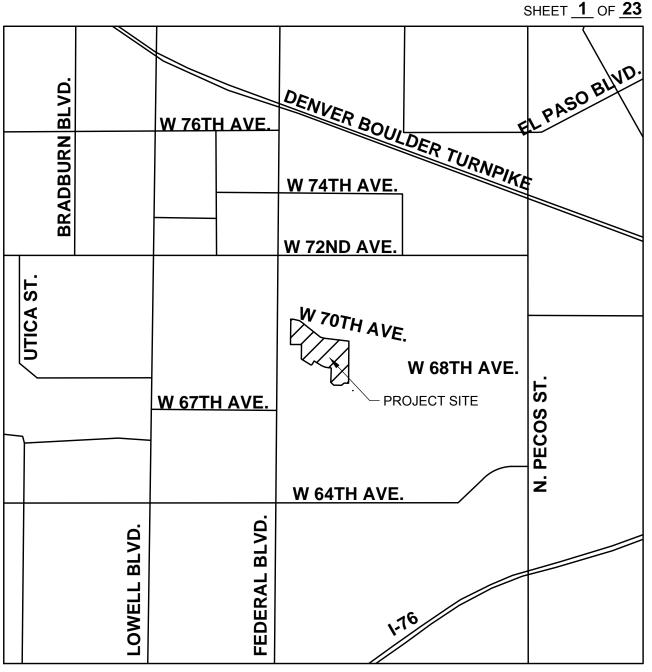

| MMISSIONERS THIS DAY OF,       |
| BY:CHAIRMAN                                                                                                  | -                              |
| CERTIFICATE OF THE CLERK                                                                                     | AND RECORDER                   |
| THIS FINAL DEVELOPMENT PLAN WAS FILED FOR RECOUNTY CLERK AND RECORDER IN THE STATE OF OF, 20 FILE NO, MAP NO | COLORADO AT M. ON THEDAY       |
| COUNTY CLERK AND RECORDER                                                                                    |                                |
|                                                                                                              |                                |



# **VICINITY MAP**

1"= 2,000'

# SHEET INDEX

| SHEET NO. | DESCRIPTION                           |
|-----------|---------------------------------------|
| F0.0      | COVER SHEET                           |
| F1.0      | WRITTEN NARRATIVE                     |
| F2.0      | SITE PLAN AND LOT DETAILS             |
| F2.1      | PARKING PLAN                          |
| L0.0      | LANDSCAPE COVER SHEET                 |
| L0.1      | NOTES & PLANT SCHEDULE                |
| L0.2      | RESIDENTIAL LANDSCAPE STANDARDS       |
| L1.0      | OVERALL FENCING & LANDSCAPE PLAN      |
| L1.1-L1.9 | LANDSCAPE PLAN                        |
| L2.0-L2.3 | SITE & LANDSCAPE DETAILS              |
| ARCHIT    | ECTURAL STANDARDS                     |
| SHEET 1.0 | - POMPONIO TERRACE ALLEY LOADED HOM