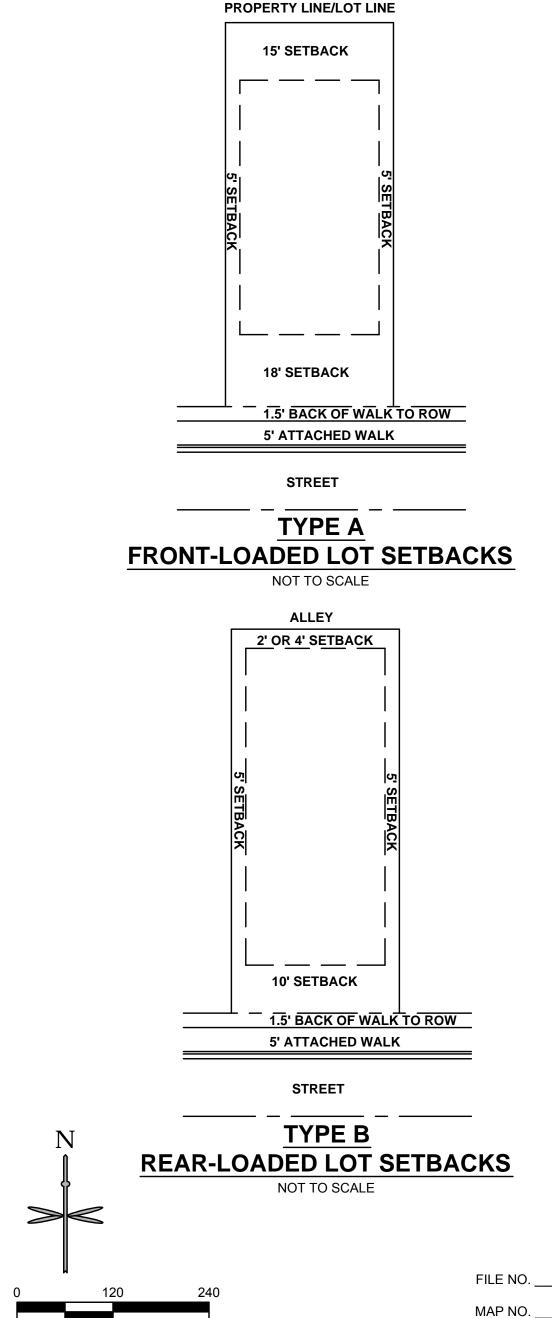

PTMD IS GRANTED ACCESS INTO THIS EASEMENT.
- E. ALL PRINCIPAL STRUCTURES, INCLUDING GARAGES, OWNED BY EASEMENT GRANTOR SHALL BE MAINTAINED BY EASEMENT GRANTOR.
- F. GRANTEE SHALL NOT ALTER FINISHED GRADE AND/OR DRAINAGE PATTERNS ON THE GRANTOR'S PROPERTY WITHOUT THE WRITTEN APPROVAL OF THE PTMD DRC.

**DEFINITIONS** 

EASEMENT GRANTOR: THE LOT OWNER GRANTING SIDE YARD AREA TO ADJACENT LOT OWNER FOR USE.

EASEMENT GRANTEE: THE LOT OWNER GAINING SIDE YARD AREA FROM ADJACENT LOT OWNER FOR USE.



STREET

# FIGURE 1 SIDE YARD USE EASEMENT

SOLUTIONS ENTITLEMENT ENGINEERING

2 œ り FILING Ш

⋖

RR

囯

OMPONIO

OP

DEVEL

**ARRATIV** Z Z H WRITTE

PHT004.01 PROJECT NO: DESIGNED BY

RCY

DRAWN BY 08/08/2016

F1.0

RECEPTION NO.

PROJECT NO:

DESIGNED BY:

F2.0

DATE:

RECEPTION NO.

08/08/2016





1 INCH = 120FT.





- TOTAL ON-STREET PARKING SPACES = 324
- LOT A PARKING (4 OFF-STREET SPACES):
  - 2 GARAGE SPACES
  - 2 DRIVEWAY SPACES (SEE NOTE 1)
- LOT B PARKING (3 OFF-STREET SPACES):
  - 2 GARAGE SPACES (SEE NOTE 2)
- TOTAL PARKING SPACES: 688
- AVERAGE PARKING SPACES PER LOT (126 LOTS): 5.5

# NOTES:

**△** LOT 26

(A) LOT 27

(A) LOT 28

(A) LOT 29

(A) LOT 30

**△** LOT 33

LOT 36

(A) LOT 3

A LOT 40

FILING NO.

1. 18-FT SETBACK FOR FRONT LOADED "A" LOTS WILL ACCOMMODATE FOR A 19.5-FT DRIVEWAY (ROW IS 1.5-FT BEHIND THE BACK OF WALK), WHICH IS GREATER THAN THE COUNTY'S TYPICAL PARKING SPACE DEPTH OF 19'. 2. NO PARKING WILL BE ALLOWED IN THE ALLEYS OR IN



FILE NO.

MAP NO. RECEPTION NO.

EXISTING RETAIL

BUILDING

FEDERAL BLVD

**EXISTING** 

RETAIL

\_BUILDING

LOT 3

FÚT