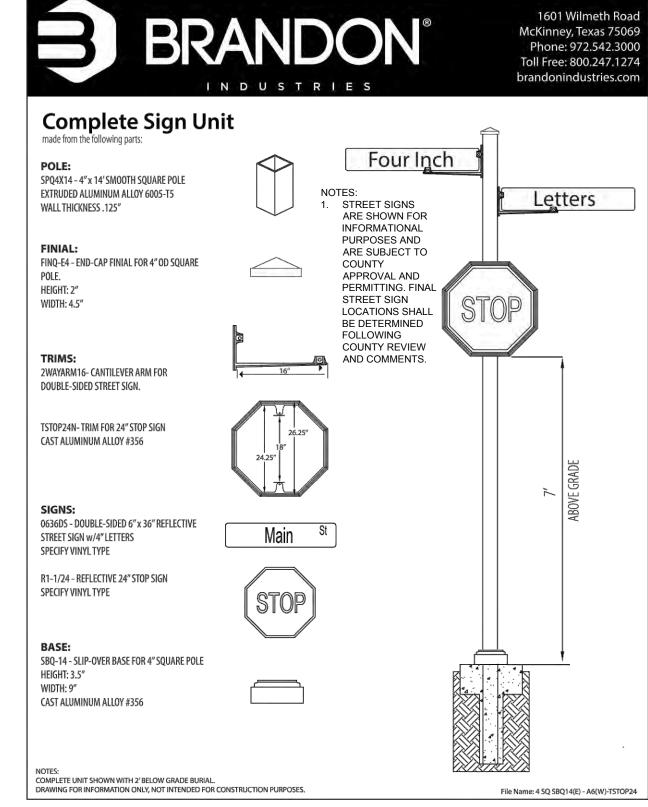

E AREA = ±40SQ, FT., MAX

SIGN HEIGHT = 6' MAX.

SETBACK FROM W. 70TH AVE RIGHT OF WAY = 8 FEET

SETBACK FROM NEAREST LOT LINE = 6.52 FEET

MONUMENT LANDSCAPE BED = ±700SQ, FT.

## MARKETING SIGNAGE NOTES

MARKETING SIGN DESIGN AND CONSTRUCTION DETAILS SHALL BE SUBMITTED AS PART OF A SEPARATE PERMIT PROCESS.

A MINIMUM OF (3) LARGE MARKETING SIGNS ARE PROPOSED TO BE LOCATED ON FEDERAL BLVD. AND/OR ON W. 70TH AVE. LARGE MARKETING SIGNS SHALL RANGE IN SIZE FROM 12'X8' TO 16'X12'. 10.

MULTIPLE DIRECTIONAL/MARKETING SIGNS SHALL BE PLACED THROUGHOUT THE DEVELOPMENT. DIRECTIONAL/MARKETING SIGNS SHALL RANGE IN SIZE FROM 4'X8' TO 8'X12'.





SHEET <u>20</u> OF 23



pcs group inc. www.pcsgroupco.com #3, B-180 Independence plaza 1007~16 th~street~.~denver~co~80265t 303.531.4905 . f 303.531.4908



ENHANCED STREET SIGN

NOT TO SCALE

**DESIGN IS TYPICAL.** SPECIFIED EQUIPMENT AND MATERIALS MAY BE SUBJECT TO CHANGE.

2

Ø

FILING

Ш

TERRAC

**POMPONIO** 

MENT PLAN

FINAL DEVELOPI

**L2.2** 



# POMPONIO TERRACE

E 1/2 Section 5, Township 3 South, Range 68 West of the 6th P.M. ADAMS COUNTY, COLORADO

Planned Unit Development

# ARCHITECTURAL STANDARDS

# 1.1 Facades

- a. All facades shall have durable siding materials which may include vinyl, cement fiber, engineered wood composite, stucco, rust resistant architectural metals or a combination of the above.
- b. Material diversity is required. A minimum of two different materials shall be incorporated in each elevation. Variations of the same material (scallops, fish-scale, lap siding, vertical board and batten) of the same or dif