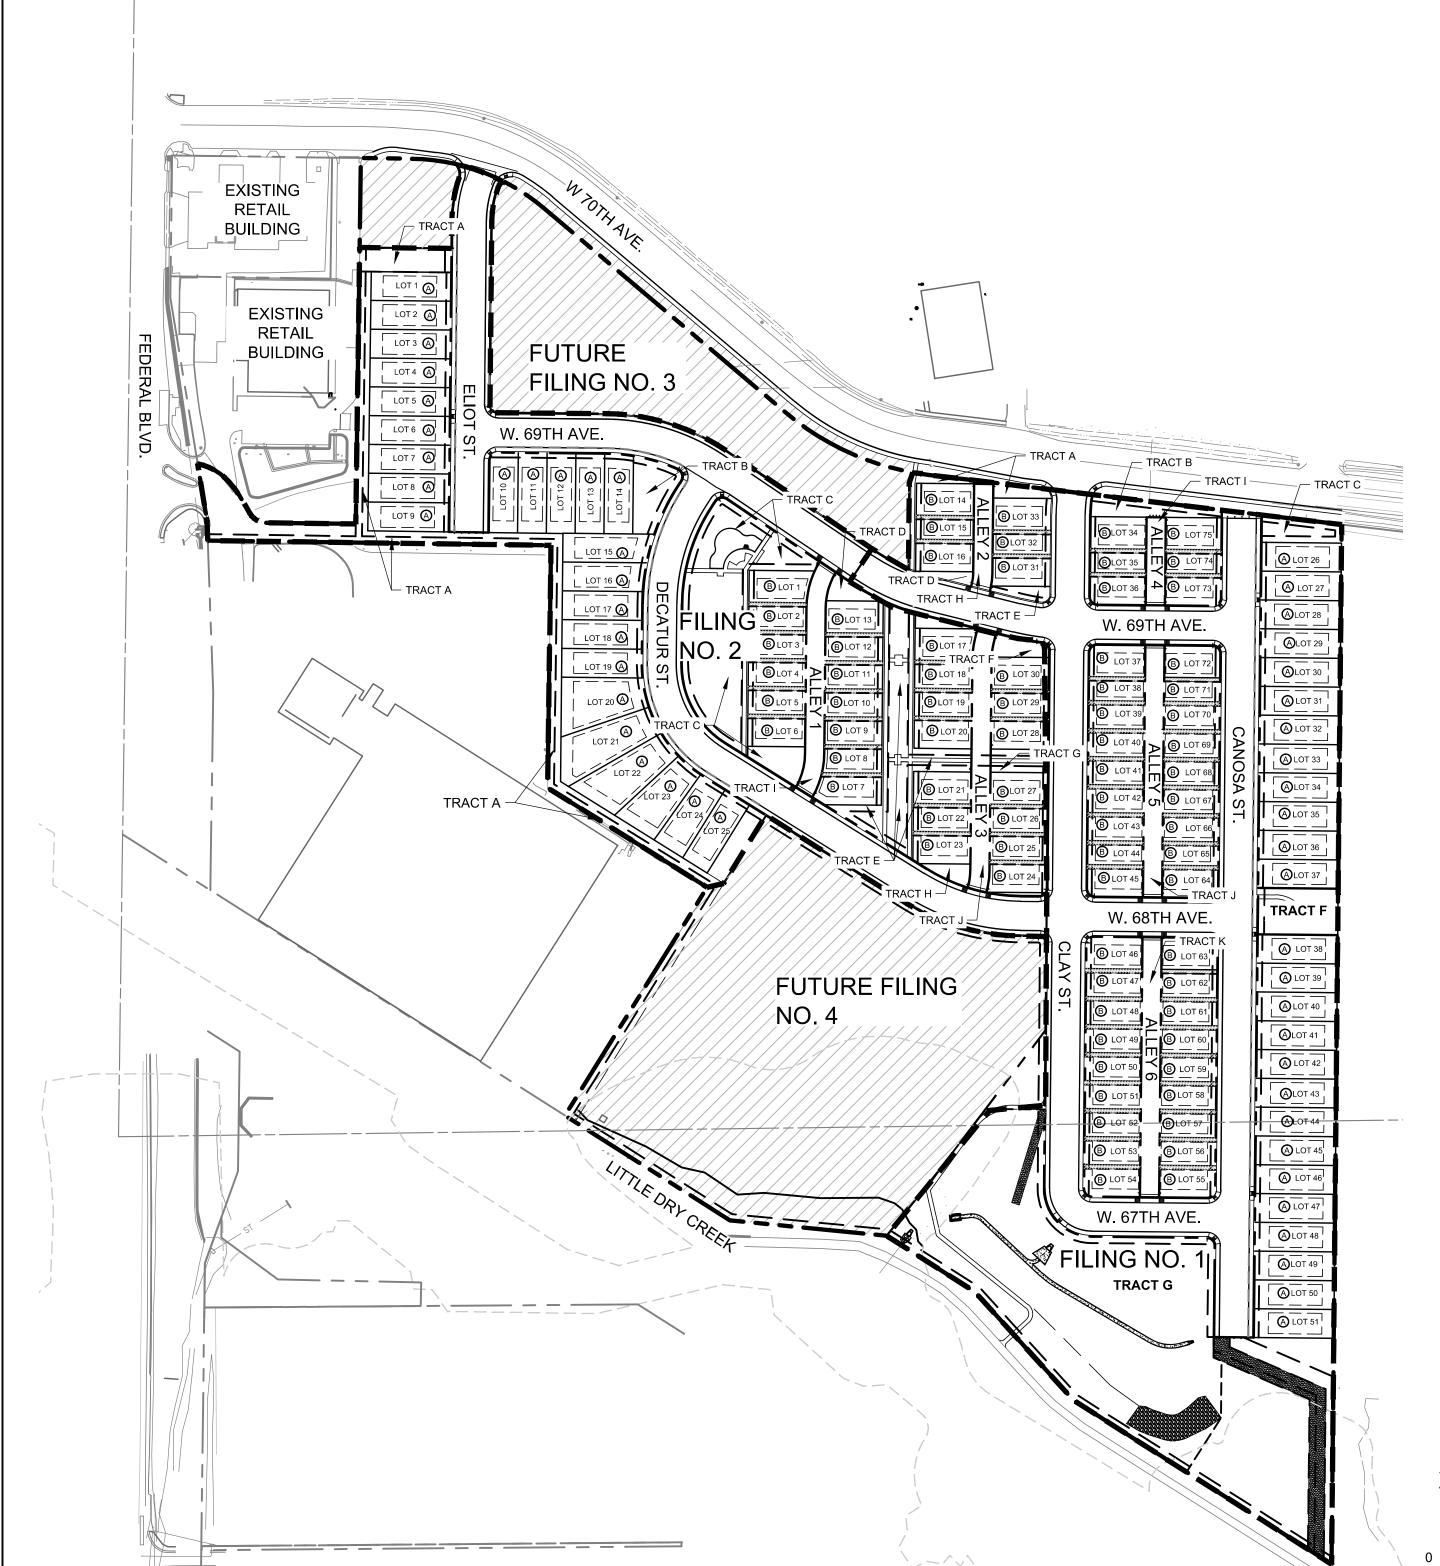

ESS INTO THIS EASEMENT.
- E. ALL PRINCIPAL STRUCTURES, INCLUDING GARAGES, OWNED BY EASEMENT GRANTOR SHALL BE MAINTAINED BY EASEMENT GRANTOR.
- F. GRANTEE SHALL NOT ALTER FINISHED GRADE AND/OR DRAINAGE PATTERNS ON THE GRANTOR'S PROPERTY WITHOUT THE WRITTEN APPROVAL OF THE PTMD DRC.

**DEFINITIONS** 

EASEMENT GRANTOR: THE LOT OWNER GRANTING SIDE YARD AREA TO ADJACENT LOT OWNER FOR USE.

EASEMENT GRANTEE: THE LOT OWNER GAINING SIDE YARD AREA FROM ADJACENT LOT OWNER FOR USE.



STREET

# FIGURE 1 SIDE YARD USE EASEMENT

SOLUTIONS ENTITLEMENT ENGINEERING

2 œ り FILING Ш

⋖

RR

囯

OMPONIO

OP

DEVEL

**ARRATIV** Z Z H WRITTE

PHT004.01 PROJECT NO: DESIGNED BY

RCY

DRAWN BY 08/08/2016

F1.0

RECEPTION NO.

PROJECT NO:

DESIGNED BY:

F2.0

DATE:

RECEPTION NO.

08/08/2016





1 INCH = 120FT.





- TOTAL ON-STREET PARKING SPACES = 324
- LOT A PARKING (4 OFF-STREET SPACES):
  - 2 GARAGE SPACES
  - 2 DRIVEWAY SPACES (SEE NOTE 1)
- LOT B PARKING (3 OFF-STREET SPACES):
  - 2 GARAGE SPACES (SEE NOTE 2)
- TOTAL PARKING SPACES: 688
- AVERAGE PARKING SPACES PER LOT (126 LOTS): 5.5

# NOTES:

**△** LOT 26

(A) LOT 27

(A) LOT 28

(A) LOT 29

(A) LOT 30

**△** LOT 33

LOT 36

(A) LOT 3

A LOT 40

FILING NO.

1. 18-FT SETBACK FOR FRONT LOADED "A" LOTS WILL ACCOMMODATE FOR A 19.5-FT DRIVEWAY (ROW IS 1.5-FT BEHIND THE BACK OF WALK), WHICH IS GREATER THAN THE COUNTY'S TYPICAL PARKING SPACE DEPTH OF 19'. 2. NO PARKING WILL BE ALLOWED IN THE ALLEYS OR IN



FILE NO.

MAP NO. RECEPTION NO.

EXISTING RETAIL

BUILDING

FEDERAL BLVD

**EXISTING** 

RETAIL

\_BUILDING

LOT 3

FÚTÚRÉ

FILING NO. 3