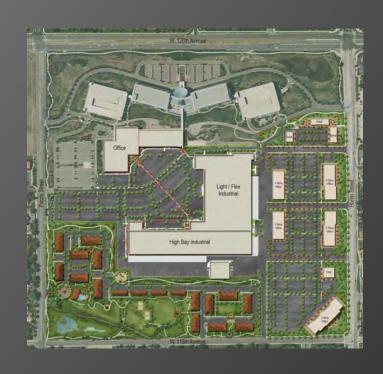

# ADAMS COUNTY HUMAN SERVICES CENTER



## Artistic Design Reference

Design Elements / History April 22, 2016



#### **Project Purpose / Goals**

- Co-Locating all Human Services into a single location
- 750 Staff Serving 500
  Clientele (per day)
- Our Visions and Goals:
  - "Beautiful environments create beautiful people."
  - Elevate perception of what people <u>can</u> be.
  - Should be a beacon in the community.
  - Improve collaboration.



#### **Human Services Provided**

- Food Assistance (SNAP)
- EBT Card Issuance
- Medicaid Eligibility Determination
- Adult Financial Assistance
- Colorado Works (TANF)
- Child Care Assistance
- Child Support Services
- Child Welfare Services
  - Staff offices and Family Visitation/Family Meetings
- Adult Protective Services
- Head Start Administrative Offices
- Adams County Housing