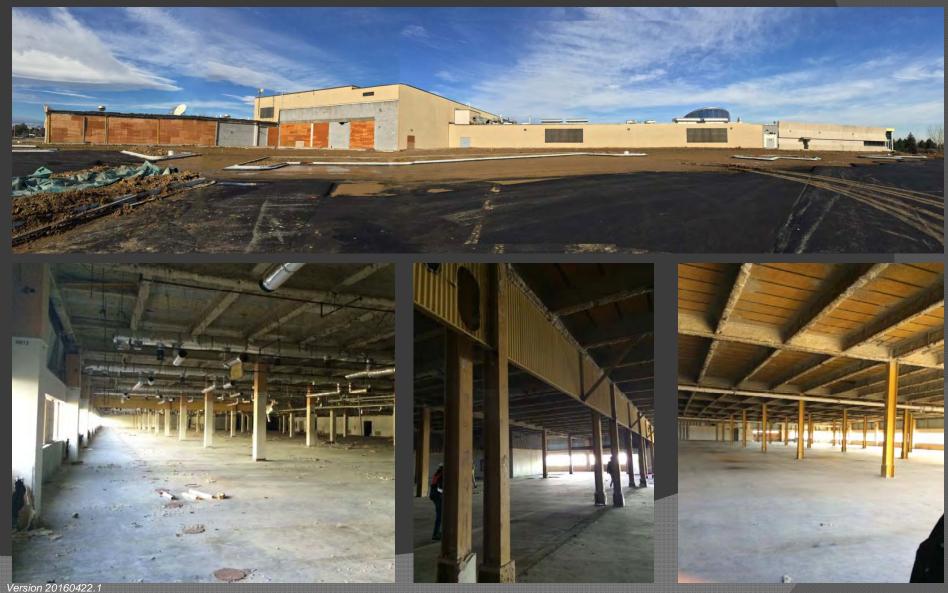

rea in the spring to enjoy the flowers and in the fall to help with the harvest.

#### The Orchard Analogy:

Rhythm

Linear

Wood / Nature

Pops of Color

Contrast

**Aesthetic Beauty** 

Harvest / Community Support



#### **Most Recently**

Development created by Western Bell, and successors including Lucent and Avaya was focused on technology, research and development, and manufacturing.





Original Development Groundbreaking 1970 (looking NW)

Development Completed in 1972 (looking SE)

#### History, Community & Context

- In 1870 was an Apple & Cherry Orchard
- Most Recently
   was Technology
   Center (Western
   Bell through
   Avaya)



Context: From Orchard to Innovation:
 Respecting the past, embracing the future

#### **Design Concept Imagery**





### **Existing Building**



#### **Exterior Finishes**











#### **Interior Finishes**







#### **Our Transformation**