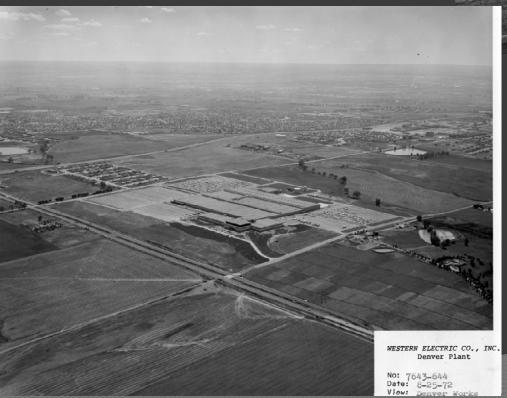

#### **Most Recently**

Development created by Western Bell, and successors including Lucent and Avaya was focused on technology, research and development, and manufacturing.

Original Development Groundbreaking 1970 (looking NW)

Development Completed in 1972 (looking SE)