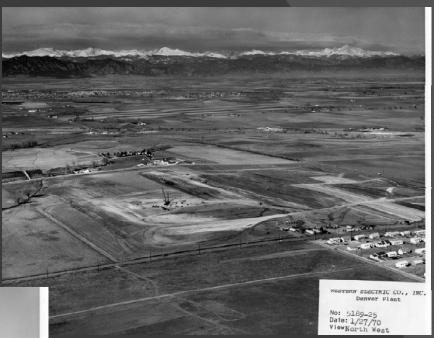

#### **Most Recently**

Development created by Western Bell, and successors including Lucent and Avaya was focused on technology, research and development, and manufacturing.

Original Development Groundbreaking 1970 (looking NW)