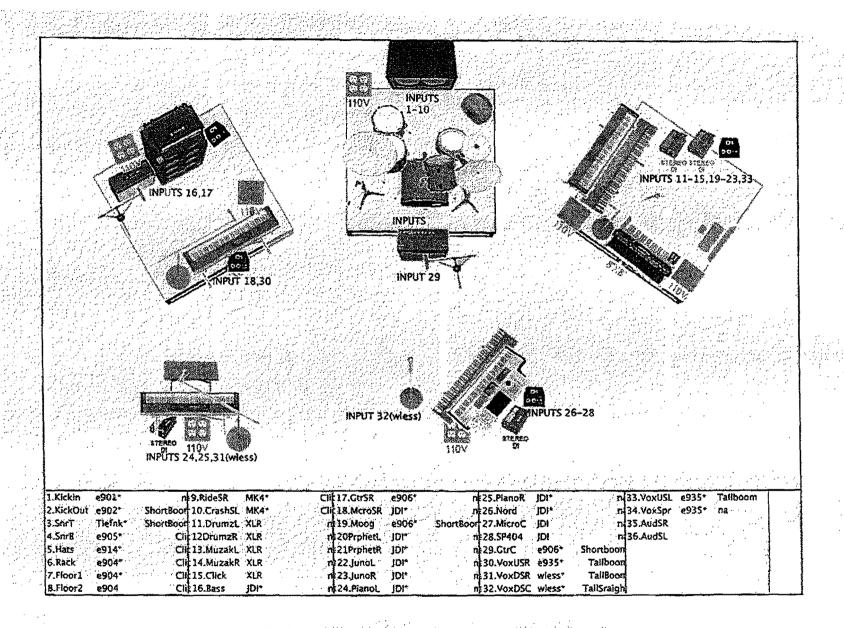

#### Exhibit A: 2015 Adams Countty Fair Concert Production Specs

Grandstand Stage: 8.5.15-8.6.15

32x24 Mobile Covered Stage

2-3 Risers Per day

Flown ISP Line Array System

Straight Snake

SC48 Console(8.5.15 Only)

Production/Stage Gear per Riders

LED Stage Wash Light System w/ 6 Movers and Chamsys Console

2 Spot Lights(8.6.15 Only)

45k Generator and Power Distro

Park Stage: 8.8.15-8.9.15

32x24 Roof for Existing Concrete Stage

Drum Riser

vDosc Line Array System

8 Bi Amp SRX JBL Floor Monitor System w/ QSC Drum Fill and Side Fills

Production/Stage Gear per Riders

LED Stage Wash Light System w/ 12 Movers, Crowd Blinders, Spot(s) and Avo Pearl Console

Backline per Plain White T's Rider(8.8.15 Only)

Free Stage: 8.5.15-8.9.15

24x20 Stage Deck

**VRX Line Array System** 

**JBL Powered Monitors** 

| X32 Digital Console                  |
|--------------------------------------|
| LED Stage Wash w/ DMX 512 PC Control |
|                                      |
| Staff/Labor:                         |
| Grandstand Stage:                    |
| Stage Manager                        |
| A1                                   |
| A2                                   |
| ΓĎ                                   |
| 4 Load In/Out Hands                  |
|                                      |
| Park Stage:                          |
| Stage Manager                        |
| A1                                   |
| A2                                   |
| LD                                   |
| Rigger                               |
| 4 Load In/Out Hands                  |
|                                      |
| Free Stage:                          |
| Stage Manager                        |
| A1                                   |