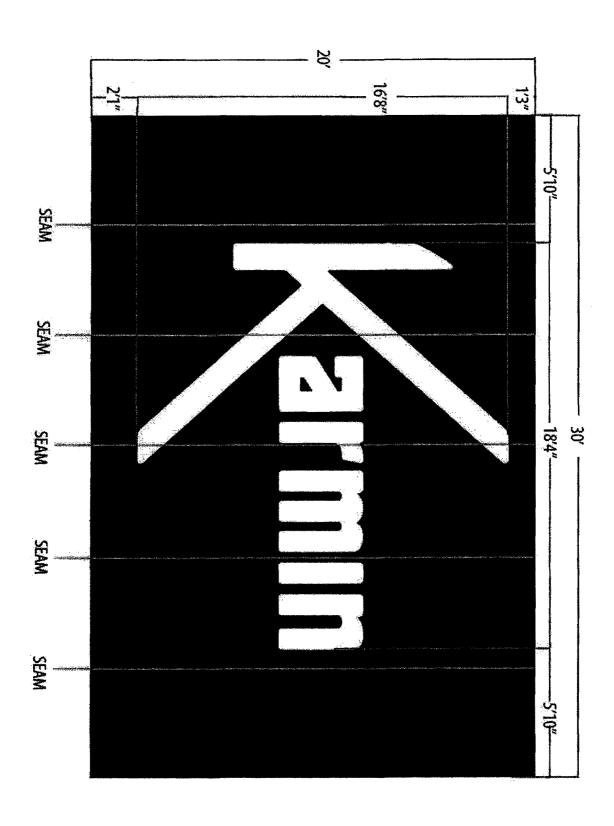

| Date       | Item            | Activity.                                                                                                | Quantity | Rate     | Amount              |
|------------|-----------------|----------------------------------------------------------------------------------------------------------|----------|----------|---------------------|
| 08/05/2015 | Equipment       | 32x24 Covered Mobile Stage, 2 8x8' Risers, ISP Line                                                      | 1        | 6,900.00 | 6,900.00            |
|            | Rental:Grandsta | Array, Artist Carrying MON Rig, SC48 FOH Console,                                                        |          |          |                     |
| İ          | nd Stage        | FOH Snake, LED Stage Wash w/ 6 Movers, Chamsys                                                           |          |          |                     |
|            |                 | Console. All Power Included. Tech Staff and Labor                                                        |          |          |                     |
| l          |                 | Included. All per Cody Johnson Tech Rider                                                                |          |          |                     |
| 08/05/2015 | Equipment       | 24x20 Stage Deck to Place Inside Tent, VRX Line                                                          | 5        | 1,200.00 | 6,000.00            |
|            | Rental:Free     | Array, X32 Digital Console, JBL Monitors, LED Stage                                                      |          |          |                     |
|            | Stage           | Wash w/ PC Controller, Tech Staff and Labor                                                              |          |          |                     |
|            |                 | IncludedDAILY 8/5-8/9                                                                                    |          |          |                     |
| 08/06/2015 |                 | 32x24 Covered Mobile Stage, 3 8x8' Risers, ISP Line                                                      | 1        | 6,780.00 | 6,780.00            |
|            | Rental:Grandsta | Array, Artist Provides Consoles, Artist Carrying MON                                                     |          |          |                     |
|            | nd Stage        | Rig, LED Stage Wash w/ 6 Movers + 2 Spots, Chamsys                                                       |          |          |                     |
|            |                 | Console. All Power Included. Tech Staff and Labor                                                        |          | i        |                     |
| 00/00/2016 | Equipment       | Included. All Per Chris Cagle Tech Rider                                                                 | 1        | 0.500.00 | 0.500.00            |
| 08/08/2015 | Rental:Park     | Roof to Cover 32x24 Concrete Platform Stage, vDosc<br>Line Array, SC48 Consoles, Split Snake, SRX Bi Amp | I.       | 9,500.00 | 9,500.00            |
| 1          | Stage           | Monitors, Drum Fill and Side Fills, LED Stage Wash,                                                      |          |          |                     |
| İ          | Stage           | 12 Mover Lights, Crowd Blinders, Spot(s) + etc Lights                                                    |          |          |                     |
| ļ          |                 | per Rider, Avo Pearl Console. Backline and Tech                                                          |          |          |                     |
|            |                 | Needs per Plain White T's Rider. All Tech Staff and                                                      |          |          |                     |
|            |                 | Labor Included                                                                                           |          |          |                     |
| 08/08/2015 | Backline        | Backline per Karmin RiderTBD                                                                             | 1        | 0.00     | 0.00                |
| 1          | Equipment       | F                                                                                                        |          |          |                     |
| 08/08/2015 |                 | Backline per Lights RiderTBD                                                                             | 1        | 0.00     | 0.00                |
|            | Equipment       | , ,                                                                                                      |          |          |                     |
| 08/09/2015 |                 | Roof to Cover 32x24 Concrete Platform Stage, vDosc                                                       | 1        | 8,300.00 | 8,300.00            |
|            | Rental:Park     | Line Array, SC48 Consoles, Split Snake, SRX Bi Amp                                                       |          |          |                     |
|            | Stage           | Monitors, Drum Fill and Side Fills, LED Stage Wash,                                                      |          |          |                     |
|            |                 | 12 Mover Lights, Crowd Blinders, Avo Pearl Console.                                                      |          | 9        | 1                   |
|            |                 | All Tech Staff and Labor Included                                                                        |          |          |                     |
|            |                 |                                                                                                          |          |          |                     |
|            |                 |                                                                                                          |          |          | }<br>**<br>**<br>** |
|            |                 |                                                                                                          |          |          |                     |
|            |                 | Continue to the next page                                                                                |          |          |                     |
|            |                 |                                                                                                          |          |          |                     |
| L4         |                 |                                                                                                          |          | i        |                     |