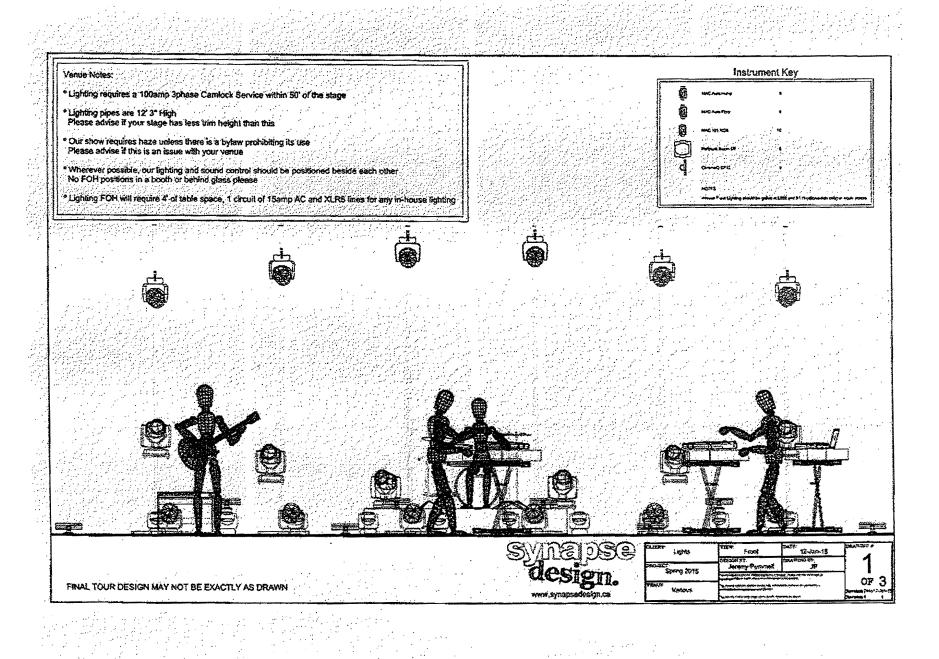

#### Exhibit A: 2015 Adams Countty Fair Concert Production Specs

Grandstand Stage: 8.5.15-8.6.15

32x24 Mobile Covered Stage

2-3 Risers Per day

Flown ISP Line Array System

Straight Snake

SC48 Console(8.5.15 Only)

Production/Stage Gear per Riders

LED Stage Wash Light System w/ 6 Movers and Chamsys Console

2 Spot Lights(8.6.15 Only)

45k Generator and Power Distro

Park Stage: 8.8.15-8.9.15

32x24 Roof for Existing Concrete Stage

Drum Riser

vDosc Line Array System

8 Bi Amp SRX JBL Floor Monitor System w/ QSC Drum Fill and Side Fills

Production/Stage Gear per Riders

LED Stage Wash Light System w/ 12 Movers, Crowd Blinders, Spot(s) and Avo Pearl Console

Backline per Plain White T's Rider(8.8.15 Only)

Free Stage: 8.5.15-8.9.15

24x20 Stage Deck

**VRX Line Array System** 

**JBL Powered Monitors** 

| X32 Digital Console                  |
|--------------------------------------|
| LED Stage Wash w/ DMX 512 PC Control |
|                                      |
| Staff/Labor:                         |
| Grandstand Stage:                    |
| Stage Manager                        |
| A1                                   |
| A2                                   |
| ΓĎ                                   |
| 4 Load In/Out Hands                  |
|                                      |
| Park Stage:                          |
| Stage Manager                        |
| A1                                   |
| A2                                   |
| LD                                   |
| Rigger                               |
| 4 Load In/Out Hands                  |
|                                      |
| Free Stage:                          |
| Stage Manager                        |
| A1                                   |