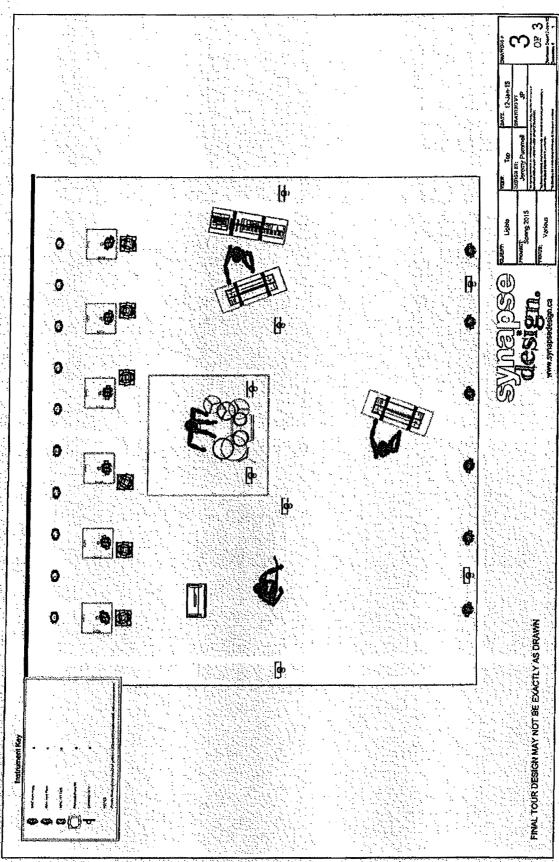

#### Exhibit A: 2015 Adams Countty Fair Concert Production Specs

Grandstand Stage: 8.5.15-8.6.15

32x24 Mobile Covered Stage

2-3 Risers Per day

Flown ISP Line Array System

Straight Snake

SC48 Console(8.5.15 Only)

Production/Stage Gear per Riders

LED Stage Wash Light System w/ 6 Movers and Chamsys Console

2 Spot Lights(8.6.15 Only)

45k Generator and Power Distro

Park Stage: 8.8.15-8.9.15

32x24 Roof for Existing Concrete Stage

Drum Riser

vDosc Line Array System

8 Bi Amp SRX JBL Floor Monitor System w/ QSC Drum Fill and Side Fills

Production/Stage Gear per Riders

LED Stage Wash Light System w/ 12 Movers, Crowd Blinders, Spot(s) and Avo Pearl Console

Backline per Plain White T's Rider(8.8.15 Only)

Free Stage: 8.5.15-8.9.15

24x20 Stage Deck

**VRX Line Array System** 

**JBL Powered Monitors** 

| X32 Digital Console                  |
|--------------------------------------|
| LED Stage Wash w/ DMX 512 PC Control |
|                                      |
| Staff/Labor:                         |
| Grandstand Stage:                    |
| Stage Manager                        |
| A1                                   |
| A2                                   |
| ΓĎ                                   |
| 4 Load In/Out Hands                  |
|                                      |
| Park Stage:                          |
| Stage Manager                        |
| A1                                   |
| A2                                   |
| LD                                   |
| Rigger                               |
| 4 Load In/Out Hands                  |
|                                      |
| Free Stage:                          |
| Stage Manager                        |
| A1                                   |