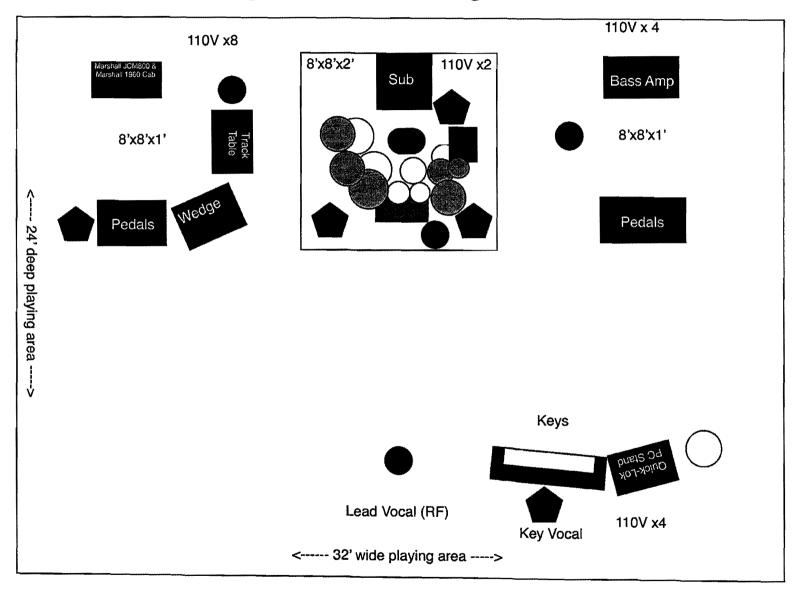

#### Exhibit A: 2015 Adams Countty Fair Concert Production Specs

Grandstand Stage: 8.5.15-8.6.15

32x24 Mobile Covered Stage

2-3 Risers Per day

Flown ISP Line Array System

Straight Snake

SC48 Console(8.5.15 Only)

Production/Stage Gear per Riders

LED Stage Wash Light System w/ 6 Movers and Chamsys Console

2 Spot Lights(8.6.15 Only)

45k Generator and Power Distro

Park Stage: 8.8.15-8.9.15

32x24 Roof for Existing Concrete Stage

Drum Riser

vDosc Line Array System

8 Bi Amp SRX JBL Floor Monitor System w/ QSC Drum Fill and Side Fills

Production/Stage Gear per Riders

LED Stage Wash Light System w/ 12 Movers, Crowd Blinders, Spot(s) and Avo Pearl Console

Backline per Plain White T's Rider(8.8.15 Only)

Free Stage: 8.5.15-8.9.15

24x20 Stage Deck

**VRX Line Array System** 

**JBL Powered Monitors** 

| X32 Digital Console                  |
|--------------------------------------|
| LED Stage Wash w/ DMX 512 PC Control |
|                                      |
| Staff/Labor:                         |
| Grandstand Stage:                    |
| Stage Manager                        |
| A1                                   |
| A2                                   |
| ΓĎ                                   |
| 4 Load In/Out Hands                  |
|                                      |
| Park Stage:                          |
| Stage Manager                        |
| A1                                   |
| A2                                   |
| LD                                   |
| Rigger                               |
| 4 Load In/Out Hands                  |
|                                      |
| Free Stage:                          |
| Stage Manager                        |
| A1                                   |