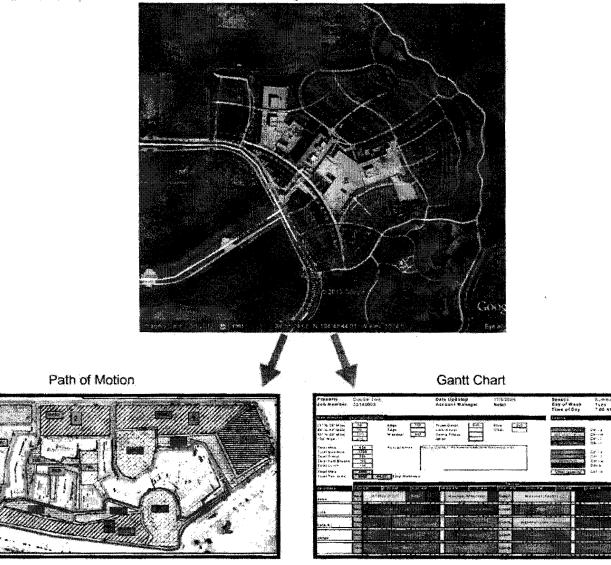

### SCOPE OF WORK

12. Unless otherwise specified, the successful contractor shall furnish all labor, supervision, materials, tools, equipment, parts and incidentals necessary for the provision of grounds maintenance services at Adams County. Aerial photos of the Justice Center, District Attorney, Western Service Center and Government Center have been provided in attachment "C".

| LOCATION                                   | ADDRESS                                        | FOOTPRINT  |
|--------------------------------------------|------------------------------------------------|------------|
| Adams County<br>Government Center          | 4430 South Adams County Parkway<br>Brighton CO | 92 Acres   |
| Western Service Center                     | 3.55Acres                                      |            |
| Justice Center                             | 1100 Judicial Center Drive                     |            |
| Adams County District<br>Attorney Building | Brighton CO                                    | 40 Acres   |
| Strasburg Service Center                   | 2550 Strasburg Mile Road<br>Strasburg CO       | 19.2 Acres |