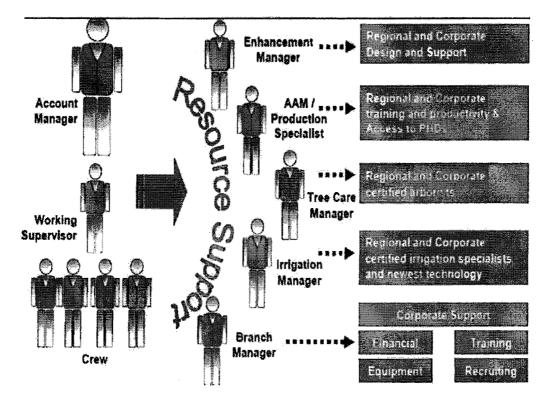

plication technicians and enhancement crews that are separate from the mowing crews. By utilizing this type of service specialization, employees that are the most skilled / experienced with certain tasks are the ones performing those tasks, which will equate to higher quality work, and great efficiency of service. Each week the same mowing / grounds policing teams will be onsite allowing for familiarity of the properties and consistency of service.

#### **UNMATCHED RESOURCES AND SUPPORT**

Along with industry proven horticultural professionals that will work directly with you on the proper care of your landscape, ValleyCrest has the best assembly of local and national resources. All of these resources will be available to make sure that any / all of your landscape related needs are met.



# YOUR TEAM

The crew hand selected to maintain the Adams County Buildings have all the skills and experience necessary to meet your specific needs and expectations. Meet your team:

| TEAM MEMBER                                  | JOB TITLE                                                          |
|----------------------------------------------|--------------------------------------------------------------------|
| Brad Schuster<br>10 yrs. Industry Experience | Operations Manager – Certified Landscape<br>Irrigation Auditor     |
| Paul Lorenz<br>20 yrs. Industry Experience   | Account Manager                                                    |
| Jorge Abundez<br>6 yrs. Industry Experience  | Irrigation Account Manager – ABPA Backflow<br>Inspection Certified |
| Ricardo Baylon<br>11 yr